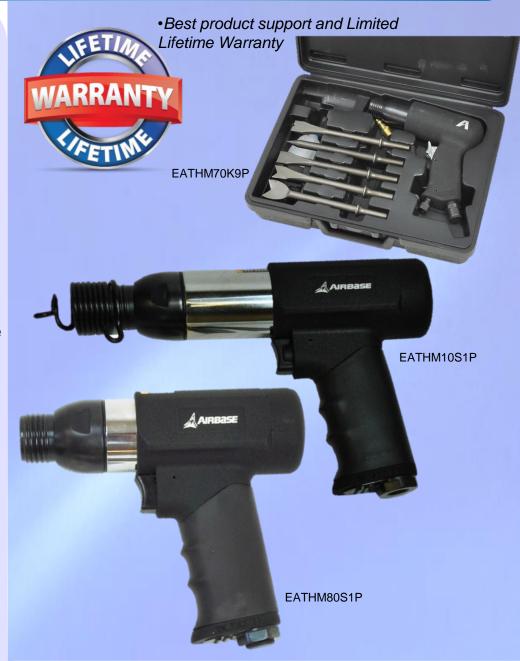

Airbase by EMAX INDUSTRIAL PNEUMATIC AIR TOOLS REVERSIBLE AIR DRILL

## **KEY FEATURES**

- •Composite body for vibration dampening reduces shock up to 30%
- Down-ward air exhaust

- •Heavy duty TPR handle grip, for comfort
- Comfort touch trigger for optimum control

- Quick change spring retainer
- •5 Pc 7" Chisel set included

www.EmaxCompressor.com 1000 Cass Drive Clayton OH 45315 Toll Free: 866-294-4153 Fax: 937-540-1157

| Model#               | EATHM70K9P | EATHM80S1P | EATHM10S1P |
|----------------------|------------|------------|------------|
| Avg. Air Consumption | 5.5        | 3          | 3          |
| Blow per MIN         | 3000       | 3000       | 2100       |
| Chisels              | Included   | Included   | Included   |
| Air pressure (PSI)   | 90         | 90         | 90         |
| Housing              | Aluminum   | Aluminum   | Aluminum   |
| Weight               | 7.28       | 4.1        | 5.07       |
| DIMS (Inch)          | 10.24      | 8.46       | 10.24      |