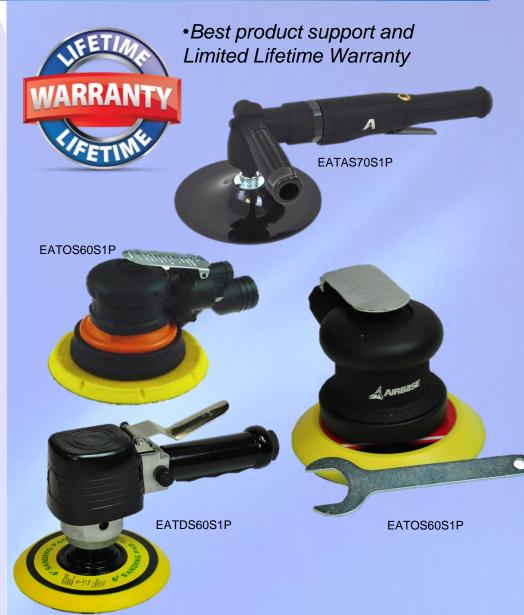

www.EmaxCompressor.com 1000 Cass Drive Clayton OH 45315 Toll Free: 866-294-4153

Fax: 937-540-1157

| Model#                  | EATAS70S1P | EATOS50S1P | EATOS60S1P | EATDS60S1P |
|-------------------------|------------|------------|------------|------------|
| Avg. Air<br>Consumption | 5.3        | 24         | 2.4        | 6          |
| Speed-no load<br>(RPM)  | 5000       | 10,000     | 10,000     | 9,000      |
| Pad Size                | 7"         | 5"         | 6"         | 6"         |
| Min. Hose Size          | 3/8"       | 3/8"       | 3/8"       | 3/8"       |
| Housing                 | Aluminum   | Aluminum   | Aluminum   | Aluminum   |
| Weight                  | 4.29       | 1.54       | 1.76       | 4.62       |
| DIMS (Inch)             | 13         | 7          | 7          | 8.9        |