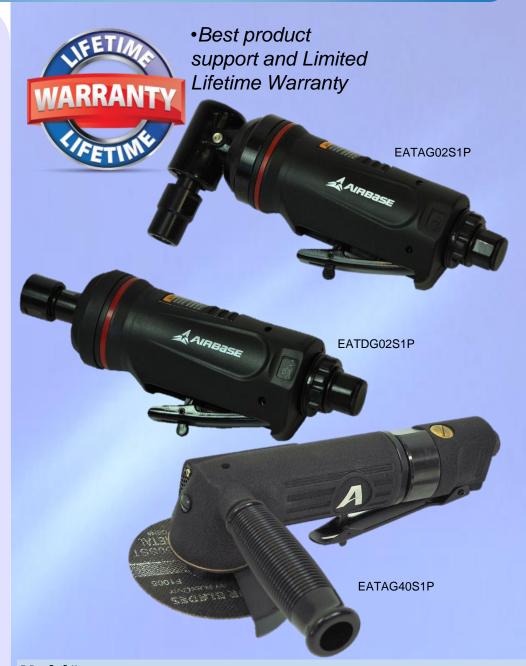

## **KEY FEATURES**

- Light weight, durable, die cast aluminum alloy sealed housing
- Comfortable Composite
  Grip

- Down-ward air exhaust
- •Smooth three trigger throttle for easy variable speed control with built in "lock-off"

- Collet, rotor & internal components are heat treated for maximum performance
- •Advanced spiral-bevel gearing on EATAG40S1P yields 11,000 rpm of power!

www.EmaxCompressor.com 1000 Cass Drive Clayton OH 45315 Toll Free: 866-294-4153 Fax: 937-540-1157

| Model#                  | EATAG02S1P | EATDG02S1P | EATAG40S1P |
|-------------------------|------------|------------|------------|
| Free Speed              | 18,000     | 22,000     | 11,000     |
| Inlet (NPT)             | 1/4"       | 1/4"       | 1/4"       |
| Avg. Air<br>Consumption | 4          | 4          | 6          |
| Grinder Type            | Angled     | Straight   | Angled     |
| Air pressure<br>(PSI)   | 13         | 13         | 90         |
| Housing                 | Aluminum   | Aluminum   | Aluminum   |
| Weight                  | 1.7        | 1.54       | 3.9        |
| DIMS (Inch)             | 6.69       | 6.69       | 9.01       |