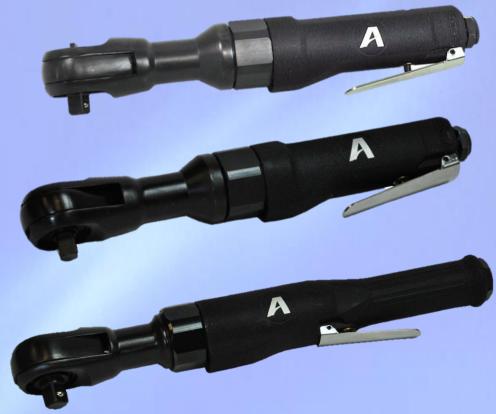

www.EmaxCompressor.com 1000 Cass Drive Clayton OH 45315 Toll Free: 866-294-4153 Fax: 937-540-1157

 Best product support and Limited Lifetime Warranty

| Model#             | EATRT03S1P | EATRT05S1P | EATRTH5S1P |
|--------------------|------------|------------|------------|
| Avg. Air           |            |            |            |
| Consumption        | 4          | 4          | 6          |
| Speed-no load      |            |            |            |
| (RPM)              | 170        | 170        | 150        |
| MAX. Torque        |            |            |            |
| (ft/Lbs)           | 50         | 50         | 90         |
|                    |            |            |            |
| Air pressure (PSI) | 90         | 90         | 90         |
| Driver Size        | 3/8"       | 1/2"       | 1/2"       |
| Housing            | Aluminum   | Aluminum   | Aluminum   |
| Weight             | 3.4        | 3.4        | 5.2        |
| DIMS (Inch)        | 10         | 10         | 14         |