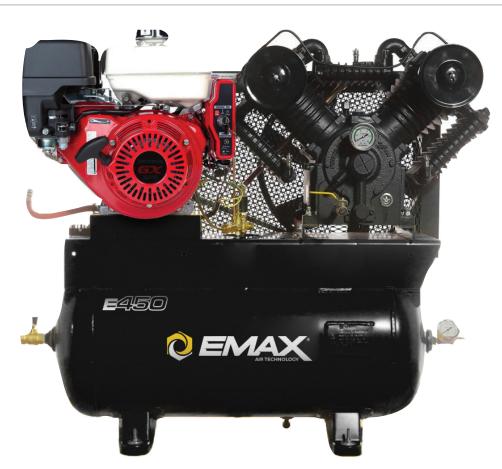

## GAS DRIVEN SERIES

## POWERED BY HONDA

- HONDA GX 630 / GX 690 electric start gas engines
- EPA approved gas tanks on all models
- OHV design provides excellent torque and fuel efficiency.
- Built in head unloaders for heavy duty cycles
- 2 Stage , Low RPM Pumps
- 1 Yr Standard, 5 Yr Extended, Extended Lifetime Pump Warranty

## **TECH SPECS**

|               | EGES1330V4*  | EGES1830ST*  | EGES1860ST* | EGES2460ST* |
|---------------|--------------|--------------|-------------|-------------|
| RUNNING HP    | 13           | 18           | 18          | 24          |
| CFM 100PSI    | 31           | 34           | 34          | 57          |
| MAX PSI       | 175          | 175          | 175         | 175         |
| PUMP RPM      | 640          | 800          | 800         | 640         |
| ENGINE RPM    | 3200         | 3200         | 3200        | 3200        |
| ENGINE BRAND  | HONDA GX 390 | HONDA GX 630 | HONDA GX690 | HONDA GX690 |
| OUTLET SIZE   | 3/4"         | 3/4"         | 3/4"        | 3/4"        |
| AIR TANK SIZE | 30 GAL       | 30 GAL       | 60 gal      | 60 gal      |
| FUEL TANK CAP | 1 GAL        | 5 GAL        | 5 gal       | 5 gal       |