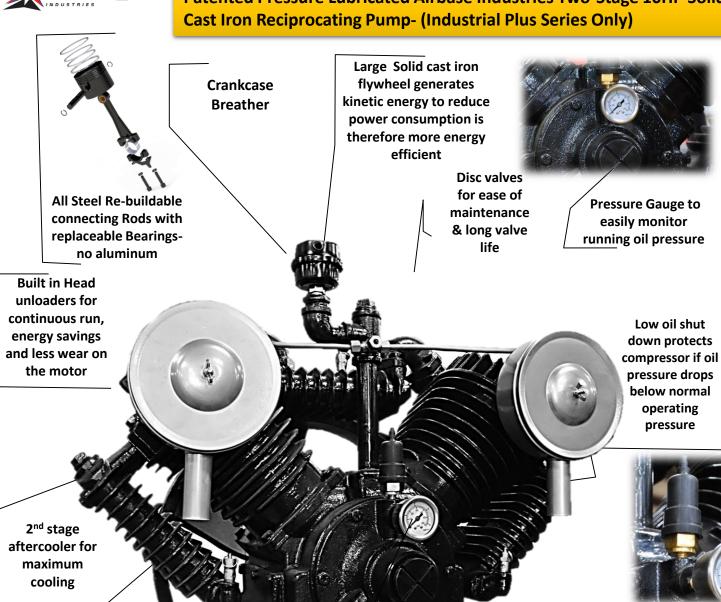

## Patented Pressure Lubricated Airbase Industries Two-Stage 10HP Solid

Deep finned cylinders and head for maximum heat dissipation

> Large low RPM pump for long life & quiet operation. 50,000 hour life expectancy, based on B10 bearing life. We back that with a 5 year/ parts warranty!

**PATENTED** 

**Solid Cast Iron** Cylinders, **Cylinder heads** and Crankcase,

**Patented Pressure lubricated pump** design delivers constant lubrication even as low as 100 RPM's!

**Built in oil** filter

Oil Sight glass allows you to view the oil level inside

the crankcase

**Double B-Section Dual Belt Drive with large** built in cooling fan