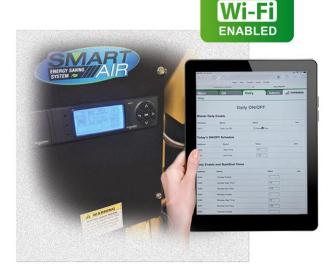

## A.I. Programmable SMART Air Compressor

- Pressure-lubricated pump with oil pressure gauge
- Lifetime Pump Warranty\*
- Equipped with patented Whisper Unit for ultra-quiet operation
- Variable speed operation provides significant savings in energy consumption
- Simple to operate programmable logic controller allows you to schedule parameters such as hours of operation, days of operation and min/max pressure range. With our new wi-fi functionality, you can even Start/Stop the Compressor remotely, from your computer, tablet or smartphone
- PLC provides maintenance alert reminders to change oil and filters
- Digitally displays pump oil pressure & tank pressure
- Receive preventative failure notifications and/or failure code with diagnostics
- Built-in logic calculates, displays & records energy savings in USD (\$)
- PLC displays running HP, running AMPs, voltage and much more.