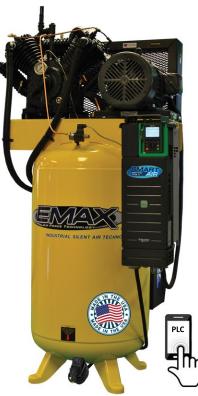

## A.I. Programmable SMART Air Compressor

- Pressure-lubricated pump with oil pressure gauge
- Lifetime Pump Warranty\*
- Equipped with patented Whisper Unit for ultra-quiet operation
- Variable speed operation provides significant savings in energy consumption
- Simple to operate programmable logic controller allows you to schedule parameters such as hours of operation, days of operation and min/max pressure range. With our new wi-fi functionality, you can even Start/Stop the Compressor remotely, from your computer, tablet or smartphone
- PLC provides maintenance alert reminders to change oil and filters
- Digitally displays pump oil pressure & tank pressure
- Receive preventative failure notifications and/or failure code with diagnostics
- Built-in logic calculates, displays & records energy savings in USD (\$)
- PLC displays running HP, running AMPs, voltage and much more.

## 90% Start Up Energy Savings

|                      | EPV05V080I3      | EPV07V080V13     | EPV10V080V13     |
|----------------------|------------------|------------------|------------------|
| Running HP           | 5                | 7.5              | 10               |
| CFM @100 PSI         | Pending          | 31               | 38               |
| Max PSI              | 175              | 175              | 175              |
| Pump Model           | APP2I0524TP      | APP4V1043TP      | APP2I0524TP      |
| Pump Running RPM     | Variable 275-800 | Variable 275-800 | Variable 275-800 |
| Motor RPM            | 1750             | 1750             | 1750             |
| DBA AVG Rating       | Pending          | 63               | Pending          |
| Running AMPs         | Pending          | 10-20.7          | Pending          |
| Dual Control         | Yes              | Yes              | Yes              |
| Low Oil Shutdown     | Yes              | Yes              | Yes              |
| VSD SMART Technology | Yes              | Yes              | Yes              |
| Wi-Fi Functionality  | Yes              | Yes              | Yes              |