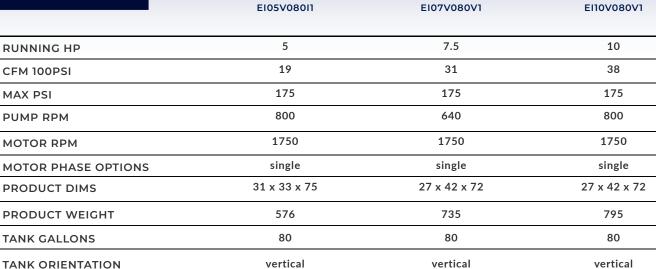

## FEATURES

- PATENTED PRESSURE
  LUBRICATED PUMP
  Rated 70,000 Hr. Life Expectancy.
- PREMIUM INDUSTRIAL MOTORS Low 1750 RPM's.
- POWDER COATED ASME CERTIFIED TANKS 200 PSI rating
- MANUAL BALL VALVE TANK DRAIN Easy access to drain tank moisture.
- QUALITY COMPONENTS We use B-style belts to ensure smooth operation. Top quality pressure switches, 100% brass valves, ASME certified tank, powder coated 13G Steel with premium grade expanded metal belt guards.
- ETL CERTIFIED Tested to all safety standards and certified.
- EXTENDED WARRANTY PLANS





**E**350

EMA



**PUMP:** 100% CAST IRON CONSTRUCTION



Ρ

016

Q