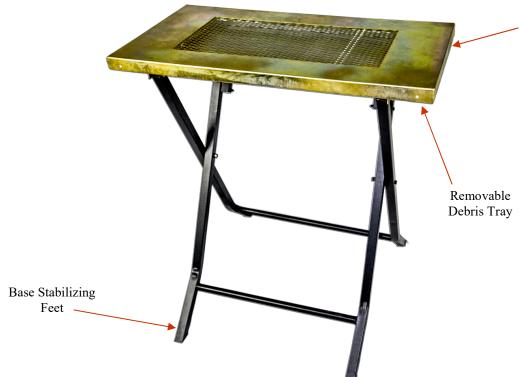

#### DESCRIPTION

The Metal Man Deluxe Folding Weld Table provides a quick and easy work surface for welding projects. Designed to quickly and easily fold up, this weld table provides a flexible work surface and is easy to store. The work surface measures 36 inches wide and 20 inches deep. In the middle of the work surface is a heavy wire grate designed to allow debris to fall through to the removable collection tray below. The Deluxe Weld Table is perfect for mobile welding applications, maintenance departments or anywhere space is a premium.

#### **SPECIFICATIONS**

- 36 in. x 20 in. Work Surface
- Removable Debris Tray
- Folding Table Legs
- Base Stabilizing Feet
- Overall Dimensions when in use 36 in. x 20 in. x 36 in.
- Overall Dimension when folded 36 in. x 10 in. x 43-1/2 in.
- Weight = 43 lbs.
- Steel Construction and Powder Coat Finish