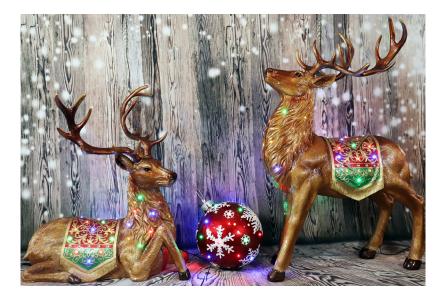

## Indoor/Outdoor Lifesize LED Reindeer

Capture the beauty, magic, and wonder of the Holiday Season with oversized Christmas decorations from Fraser Hill Farm. These lifesize reindeer, all aglow with a metallic finish and multi-colored LED lights, will look majestic on your front lawn.

Our collection of indoor/outdoor resin figures will help you create a delightful holiday display everyone will love. Each high-quality statue is crafted from weather-resistant resin then brightly painted with realistic details. Collect them all!

For irresistibly unique decor that celebrates the spirit of Christmas, count on quality products from Fraser Hill Farm.

- Available sitting OR standing each sold separately
- Simple Assembly just remove from packaging, attach antlers, plug in, and display
- Bright, multi-color LED lights provide up to 3000 hours of bulb life
- 6-ft. power cord for flexible placement
- 1 year limited warranty