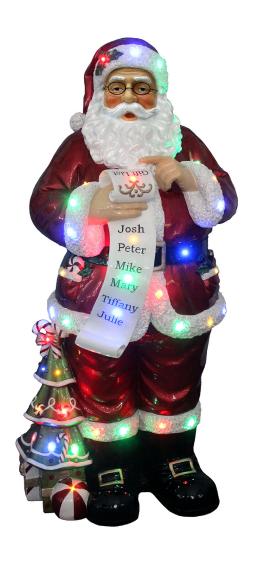

## Indoor/Outdoor LED Santa Claus

Capture the beauty, magic, and wonder of the Holiday Season with oversized Christmas decorations from Fraser Hill Farm. Who's naughty and who's nice? This 4-feet tall Santa, all aglow with 36 multi-colored LED lights, is checking his list to find out! Is your name on there?

Our collection of indoor/outdoor resin figures will help you create a delightful holiday display everyone will love. Each high-quality statue is crafted from weather-resistant resin then brightly painted with realistic details. Collect them all!

For irresistibly unique decor that celebrates the spirit of Christmas, count on quality products from Fraser Hill Farm.

- Santa with list measures 52"H x 18.75"W x 25.75"D
- Fully assembled just remove from packaging, plug in, and display
- Realistic, heavyweight staue is weather resistant
- 36 multi-color LED lights provide up to 3000 hours of bulb life
- 6-ft. power cord for flexible placement
- 1 year limited warranty