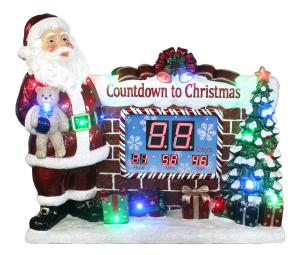

## Musical LED Countdown Clock w/ Santa Claus

Capture the beauty, magic, and wonder of the Holiday Season with oversized Christmas decorations from Fraser Hill Farm. Count down to Christmas with this captivating LED Musical Clock featuring Santa Claus! Sing along to 8 popular Christmas Carols as it displays the number of days, hours, minutes, and seconds to the big holiday celebration.

For irresisibly unique decor that celebrates the spirit of Christmas, count on quality products from Fraser Hill Farm.

- Overall statue dimensions: 33.5"H x 40.5"W x 11.25"D
- Countdown clock dimensions: 9"H x 14"W
- Fully assembled just remove from packaging, plug in, set clock, and display
- Musical clock includes a volume dial to adjust and mute sound
- 18 multi-color LED lights provide up to 3000 hours of bulb life
- 6-ft. power cord for flexible placement
- 1 year limited warranty