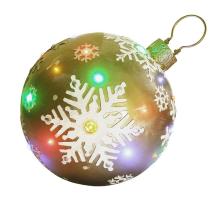

## Indoor/Outdoor LED Jeweled Ball Ornaments

Capture the beauty, magic, and wonder of the Holiday Season with oversized Christmas decorations from Fraser Hill Farm. Perfect for lawn and porch display, these Jeweled Ball Ornaments feature a snowflake design and multi-color LED lights that shine like jewels.

For irresistibly unique decor that celebrates the spirit of Christmas, count on quality products from Fraser Hill Farm

- Available in 3 different colors: Green/White, Red/White, OR Gold/White each sold separately
- Fully assembled just remove from packaging, plug-in, and display
- Bright, multi-color LED lights provide up to 3000 hours of bulb life
- 6-ft. power cord for flexible placement
- 1 year limited warranty

| Model Number     | Description                       | # Lights | Dimensions              |
|------------------|-----------------------------------|----------|-------------------------|
| FFRS018-ORN1-GN  | GREEN/WHITE Jeweled Ball Ornament | 24       | 18"H x 16.5"W x 19.25"D |
| FFRS018-ORN1-RD  | RED/WHITE Jeweled Ball Ornament   | 24       | 18"H x 16.5"W x 19.25"D |
| FFRS018-ORN1-GLD | GOLD WHITE Jeweled Ball Ornament  | 24       | 18"H x 16.5"W x 19.25"D |