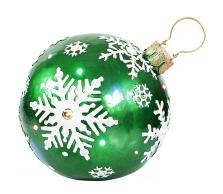

## Indoor/Outdoor LED Jeweled Ball Ornaments

Capture the beauty, magic, and wonder of the Holiday Season with oversized Christmas decorations from Fraser Hill Farm. Perfect for lawn and porch display, these Jeweled Ball Ornaments feature a snowflake design and multi-color LED lights that shine like jewels.

For irresistibly unique decor that celebrates the spirit of Christmas, count on quality products from Fraser Hill Farm

- Available in 3 different colors: Green/White, Red/White, OR Gold/White each sold separately
- Fully assembled just remove from packaging, plug-in, and display
- Bright, multi-color LED lights provide up to 3000 hours of bulb life
- 6-ft. power cord for flexible placement
- 1 year limited warranty

| Model Number     | Description                       | # Lights | Dimensions              |
|------------------|-----------------------------------|----------|-------------------------|
| FFRS018-ORN1-GN  | GREEN/WHITE Jeweled Ball Ornament | 24       | 18"H x 16.5"W x 19.25"D |
| FFRS018-ORN1-RD  | RED/WHITE Jeweled Ball Ornament   | 24       | 18"H x 16.5"W x 19.25"D |
| FFRS018-ORN1-GLD | GOLD WHITE Jeweled Ball Ornament  | 24       | 18"H x 16.5"W x 19.25"D |