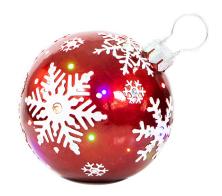

## Indoor/Outdoor LED Jeweled Ball Ornaments

Capture the beauty, magic, and wonder of the Holiday Season with oversized Christmas decorations from Fraser Hill Farm. Perfect for lawn and porch display, these Jeweled Ball Ornaments feature a snowflake design and multi-color LED lights that shine like jewels.

For irresistibly unique decor that celebrates the spirit of Christmas, count on quality products from Fraser Hill Farm

- Available in 3 different colors: Green/White, Red/White, OR Gold/White each sold separately
- Fully assembled just remove from packaging, plug-in, and display
- Bright, multi-color LED lights provide up to 3000 hours of bulb life
- 6-ft. power cord for flexible placement
- 1 year limited warranty

| Model Number     | Description                       | # Lights | Dimensions              |
|------------------|-----------------------------------|----------|-------------------------|
| FFRS018-ORN1-GN  | GREEN/WHITE Jeweled Ball Ornament | 24       | 18"H x 16.5"W x 19.25"D |
| FFRS018-ORN1-RD  | RED/WHITE Jeweled Ball Ornament   | 24       | 18"H x 16.5"W x 19.25"D |
| FFRS018-ORN1-GLD | GOLD WHITE Jeweled Ball Ornament  | 24       | 18"H x 16.5"W x 19.25"D |