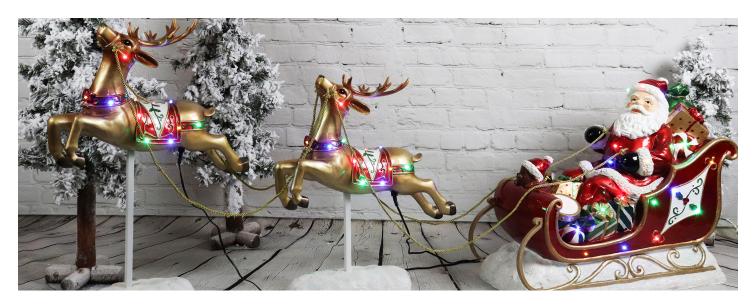

## Indoor/Outdoor LED Santa Sleigh & Flying Reindeer

Capture the beauty, magic, and wonder of the Holiday Season with oversized Christmas decorations from Fraser Hill Farm. Who's that coming in for a landing? It's Santa Claus and his flying reindeer, all decked out with 44 multi-color LED lights. Enjoy quick and easy setup with one adapter for all three pieces.

For irresisibly unique decor that celebrates the spirit of Christmas, count on quality products from Fraser Hill Farm.

- 3-piece set includes Santa Claus sitting in his sleigh and 2 flying reindeer
- 44 multi-color LED lights provide up to 3000 hours of bulb life
- Santa and Sleigh Dimensions: 23"H x 14"W x 28.5"D
- Front Deer Dimensions: 30"H x 6"W x 20.5"D
- Back Deer Dimensions: 24.5"H x 6"W x 21"D
- 1 year limited warranty