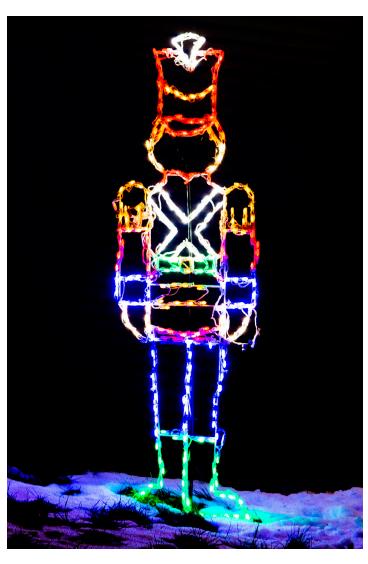

## Indoor/Outdoor LED Toy Soldier Light

Add a festive touch to your Christmas light show with this 6-ft. Toy Soldier Light from Fraser Hill Farm. Designed with 272 sparkling LED lights, this incredible toy soldier light will amaze both children and adults alike.

For unique decor that celebrates the spirit of Christmas, count on quality products from Fraser Hill Farm.

- Giant toy soldier light measures 77" tall x 25" wide
- Bright, faceted LED lights mounted on a powdercoated metal frame
- Stake it on the lawn or mount it to the house
- Stakes and other mounting hardware are NOT included
- Connectable to other lights via 11" male power cord and 6" female power cord
- Toy soldier light folds in half for convenient seasonal storage
- 1 year limited warranty