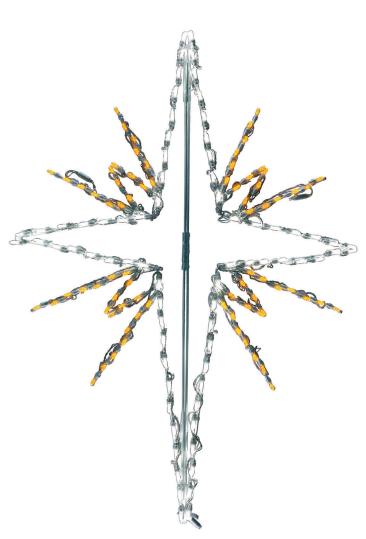

## Indoor/Outdoor LED Bethlehem Star

Add a shining element to your Christmas light show with the Bethlehem Star from Fraser Hill Farm. Designed with 148 sparkling LED lights, this inspiring star-shaped light will amaze both children and adults alike.

For unique decor that celebrates the spirit of Christmas, count on quality products from Fraser Hill Farm.

- Giant Bethlehem Star measures 51" tall x 36" wide
- Bright, faceted LED lights mounted on a powdercoated metal frame
- Stake it on the lawn or mount it to the house
- Stakes and other mounting hardware are NOT included
- Connectable to other lights via 11" male power cord and 6" female power cord
- Star folds in half for convenient seasonal storage
- 1 year limited warranty