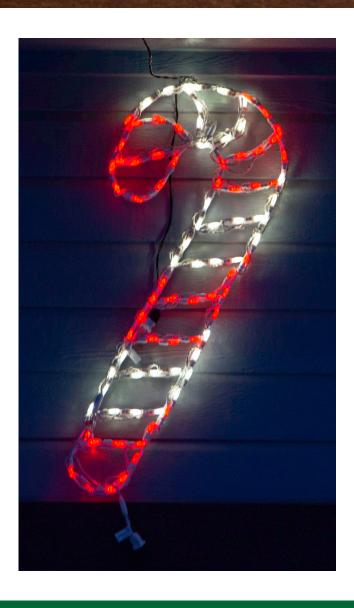

## Indoor/Outdoor Candy Cane Light

Add a little sweetness to your Christmas light show with this giant Candy Cane Light from Fraser Hill Farm. Designed with 90 sparkling LED lights, this feastive candy cane will amaze both children and adults alike.

For unique decor that celebrates the spirit of Christmas, count on quality products from Fraser Hill Farm.

- Giant candy cane light measures 36" tall x 15" wide
- Bright, faceted LED lights mounted on a powdercoated metal frame
- Stake it on the lawn or mount it to the house
- Includes 2 ground stakes for convenient lawn placement
- Connectable to other lights via 11" male power cord and 6" female power cord
- 1 year limited warranty