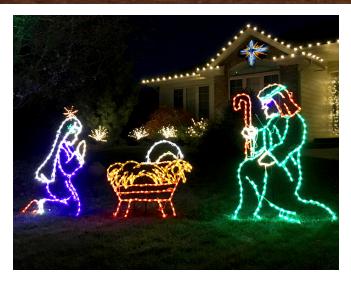

## 4-Piece Nativity Light Set

Add serenity and reverence to your Christmas light show with this 4-piece Nativity Light Set from Fraser Hill Farm. Designed with a combination of 681 sparkling LED lights, this peaceful light set - featuring the Bethlehem Star, Joseph, Mary, and Baby Jesus - is a beautiful way to honor the spirit of the season.

For unique decor that celebrates the spirit of Christmas, count on quality products from Fraser Hill Farm.

- Bright, faceted LED lights mounted on powder-coated metal frames
- **Bethlehem Star** measures 51" tall x 36" wide (148 lights)
- **Joseph** measures 51" tall x 34" wide (208 lights)
- Mary measures 43" tall x 33" wide (135 lights)
- **Baby Jesus** measures 48" tall x 36" wide (190 lights)
- Stake them on the lawn or mount them to the house (stakes and mounting hardware NOT included)
- Connectable to other lights via 11" male power cord and 6" female power cord
- 1 year limited warranty