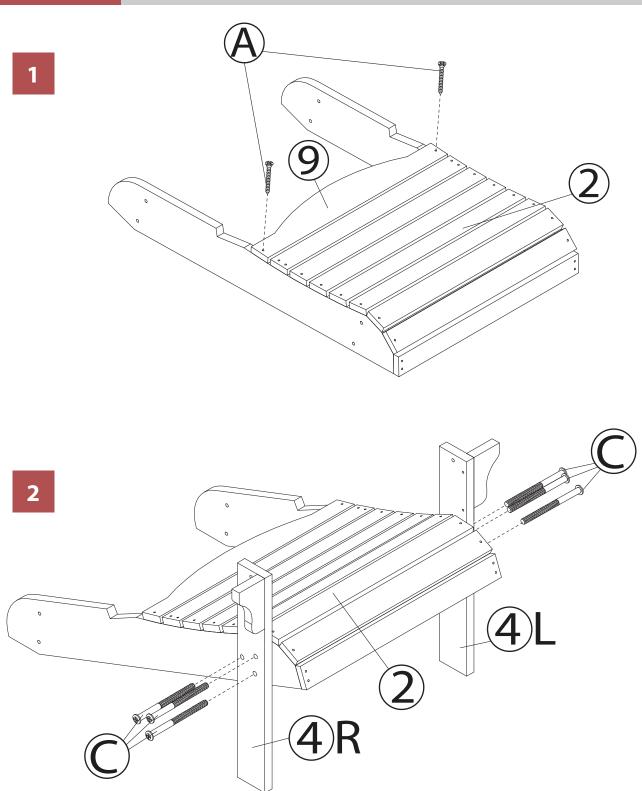

## north**beam**

ADC0583300010 - RIVERSIDE ADIRONDACK CHAIR, WESTERN RED CEDAR

DO NOT over torque screws and bolts.

2