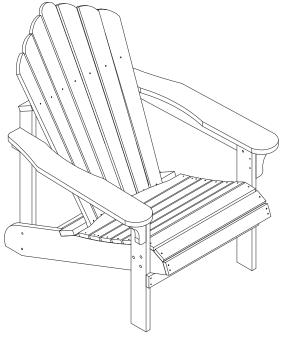

# north beam<sup>tm</sup> adc0583300010 - Riverside adirondack chair, western red cedar

#### tim Riverside Adirondack Chair, western red cedar ADC0583300010