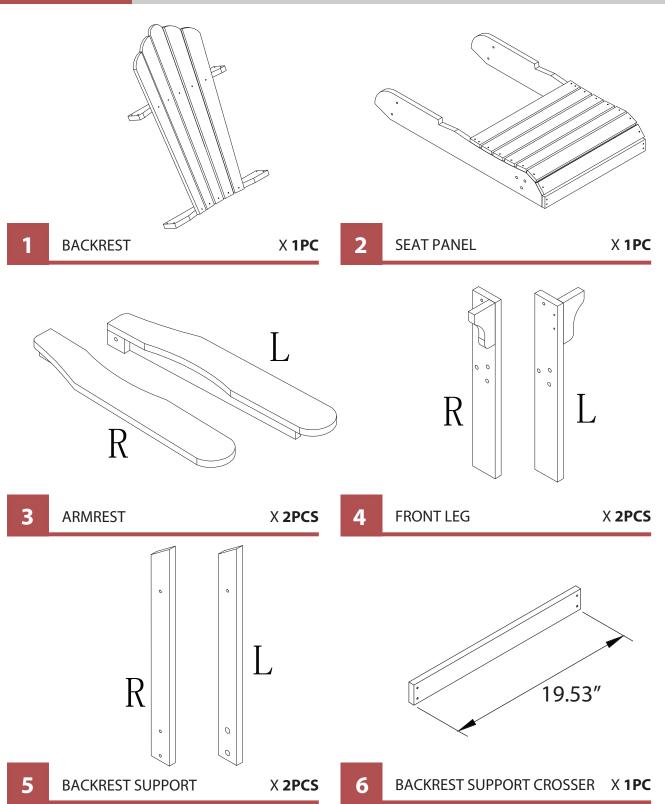

# northbeam<sup>tm</sup> adc0583300010 - Riverside adirondack chair, western red cedar

Please check contents before assembly. If any items are missing or damaged, do not take the unit back to the store. Call (775) 629-5029 or email: service@merryproducts.com for customer service and we will save you time by correcting any problems directly for you.