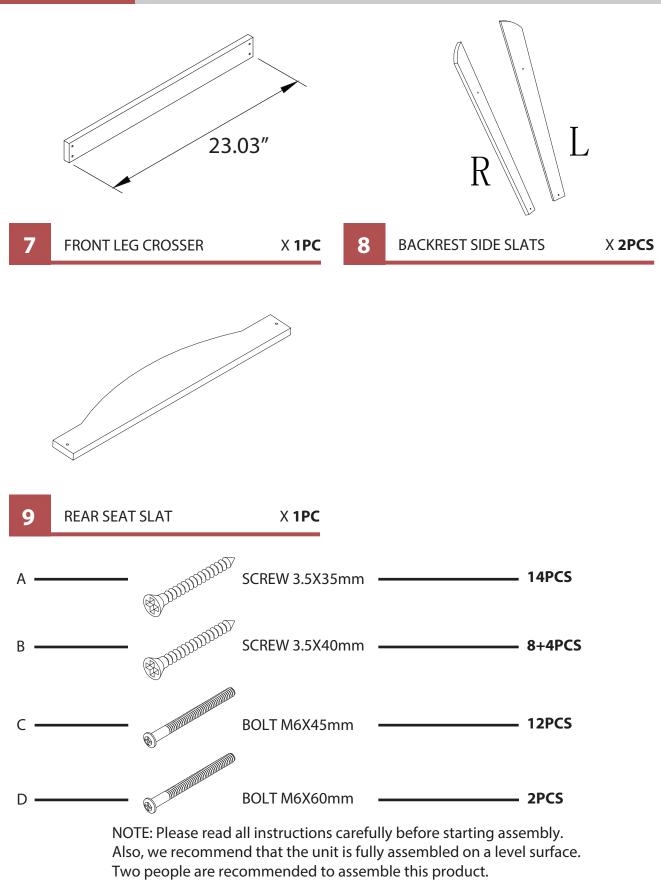

### north**beam**

ADC0583300010 - RIVERSIDE ADIRONDACK CHAIR, WESTERN RED CEDAR

NOTE: Please read all instructions carefully before starting assembly. Also, we recommend that the unit is fully assembled on a level surface. Two people are recommended to assemble this product. DO NOT over torque screws and bolts.