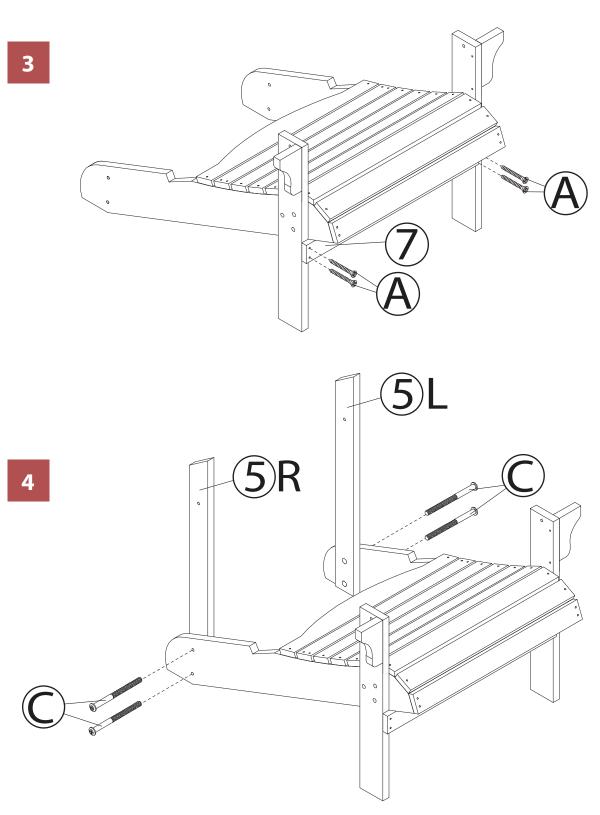

# north**beam**

ADC0583300010 - RIVERSIDE ADIRONDACK CHAIR, WESTERN RED CEDAR

## northbeam<sup>tm</sup> adc0583300010 - Riverside adirondack chair, western red cedar