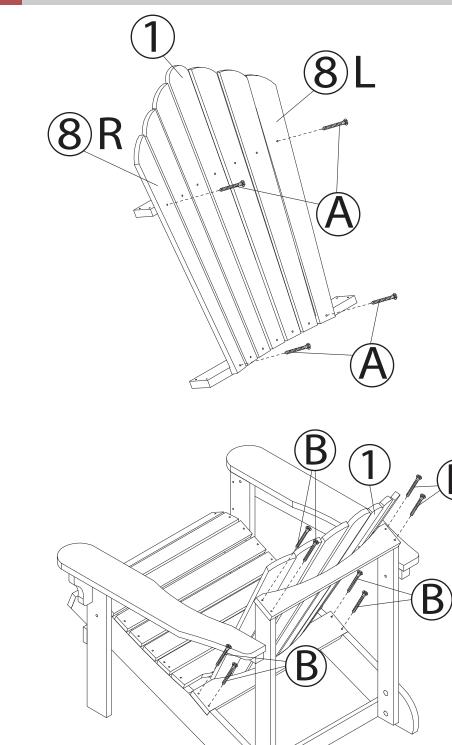

# northbeam<sup>tm</sup> adc0583300010 - Riverside adirondack chair, western red cedar

Please check contents before assembly. If any items are missing or damaged, do not take the unit back to the store. Call (775) 629-5029 or email: service@merryproducts.com for customer service and we will save you time by correcting any problems directly for you.