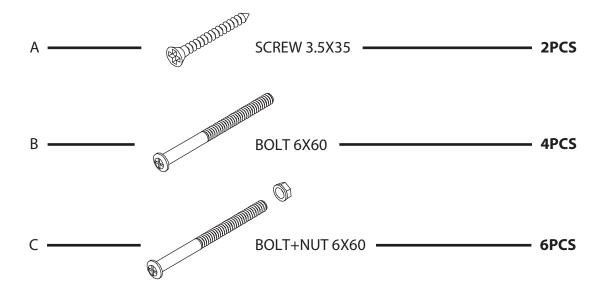

## north beam "

ADC0501120410/ADC0511120110 LAKESIDE FAUX WOO ADC0521124310/ADC0531120210 - ADIRONDACK CHAIR ADC0541120010/ADC0561120810

Please check contents before assembly. If any items are missing or damaged, do not take the unit back to the store. Call (775) 629-5029 or email: service@merryproducts.com for customer service and we will save you time by correcting any problems directly for you.