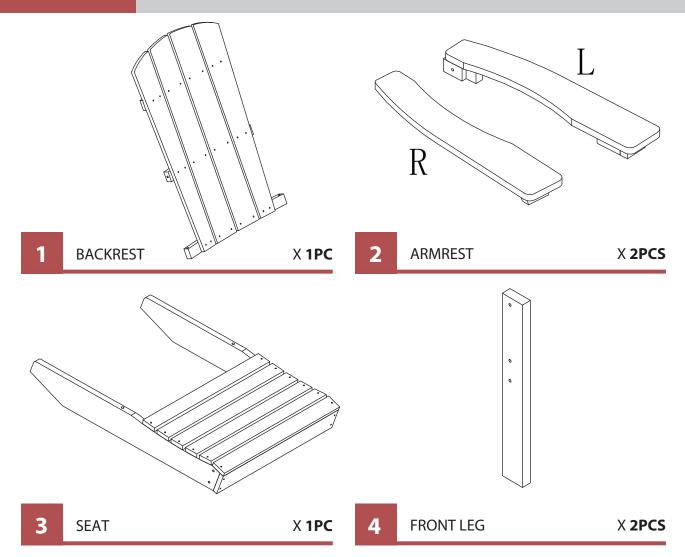

## north beam "

ADC0501120410/ADC0511120110 LAKESIDE FAUX WOOI ADC0521124310/ADC0531120210 - ADIRONDACK CHAIR ADC0541120010/ADC0561120810