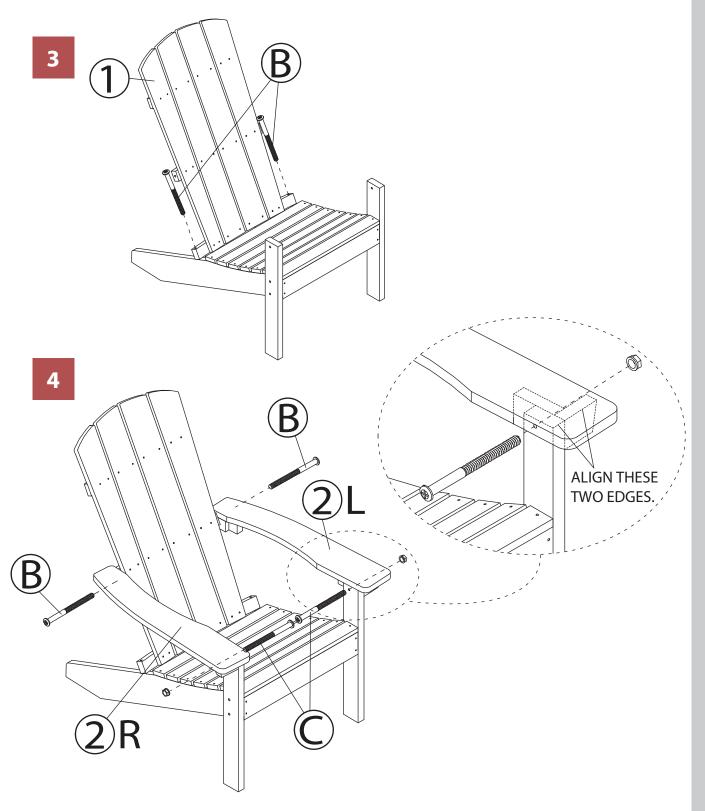

## north beam "

ADC0501120410/ADC0511120110 LAKESIDE FAUX WOO ADC0521124310/ADC0531120210 - ADIRONDACK CHAIR ADC0541120010/ADC0561120810

Please check contents before assembly. If any items are missing or damaged, do not take the unit back to the store. Call (775) 629-5029 or email: service@merryproducts.com for customer service and we will save you time by correcting any problems directly for you.