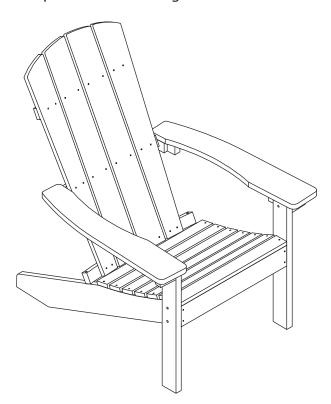

## north beam "

ADC0501120410/ADC0511120110 LAKESIDE FAUX WOOI ADC0521124310/ADC0531120210 - ADIRONDACK CHAIR ADC0541120010/ADC0561120810