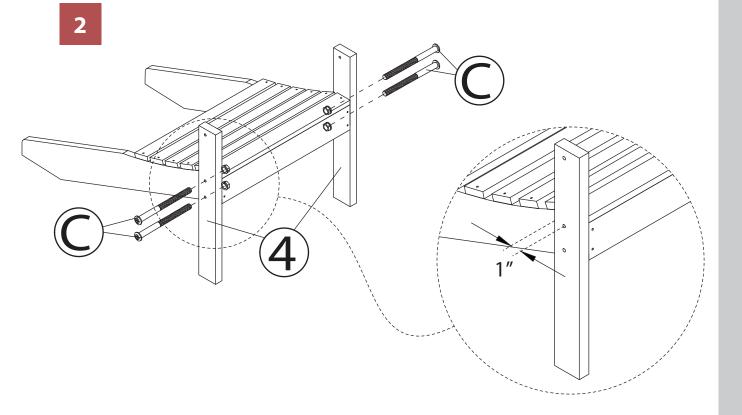

## north beam "

ADC0501120410/ADC0511120110 LAKESIDE FAUX WOOI ADC0521124310/ADC0531120210 - ADIRONDACK CHAIR ADC0541120010/ADC0561120810