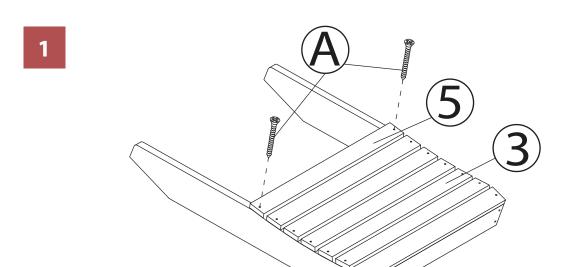

# north beam "

ADC0501120410/ADC0511120110 LAKESIDE FAUX WOOI ADC0521124310/ADC0531120210 - ADIRONDACK CHAIR ADC0541120010/ADC0561120810

5 REAR SEAT SLAT X 1PC

ADC0501120410/ADC0511120110 LAKESIDE FAUX WOOD ADC0521124310/ADC0531120210 - ADIRONDACK CHAIR ADC0541120010/ADC0561120810