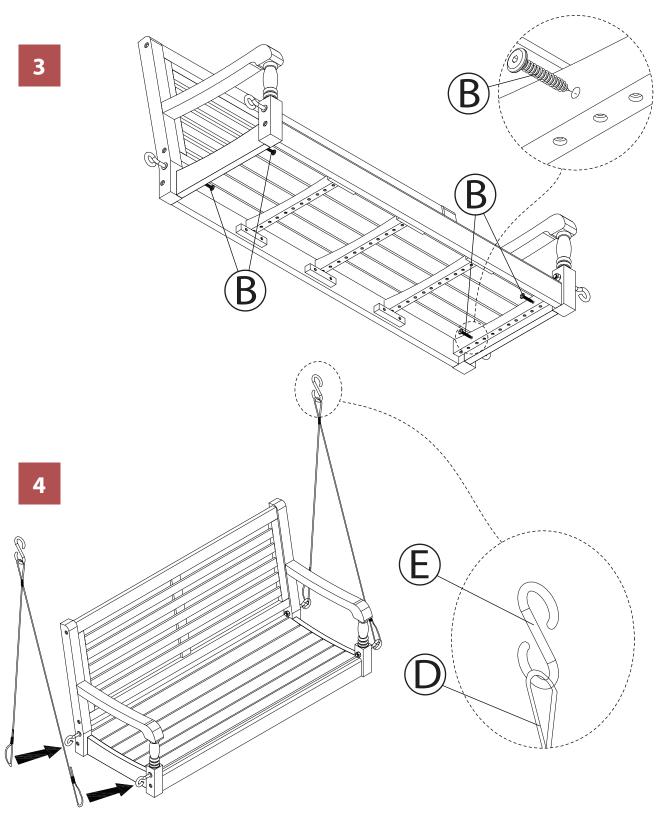

product.

## **CARE INSTRUCTIONS**

Thank you for choosing northbeam™ NANTUCKET PORCH SWING, NATURAL. With a little care and maintainance, the northbeam™ NANTUCKET PORCH SWING, NATURAL will provide you with comfort and enjoyment for many years to come!

- To clean panels, use clean water on a damp cloth. DO NOT pressure wash, this will damage the finish.
- When assembling northbeam™ NANTUCKET PORCH SWING, NATURAL, please handle all the panels and/or hardware with care to avoid any possibilities of damages and/or injuries.
- Cover during harsh weather to keep it from weathering.
- It is highly recommended that you treat the northbeam™ NANTUCKET PORCH SWING, NATURAL with a weatherproof coating of stain once a year, to increase life expectancy and maintain the look.





# north beam "









Please check contents before assembly. If any items are missing or damaged, do not take the unit back to the store. Call (775) 629-5029 or email: service@merryproducts.com for customer service and we will save you time by correcting any problems directly for you.