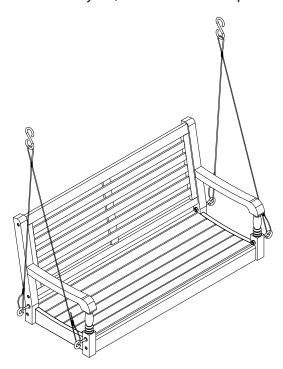

t from normal use of the product.

## **CARE INSTRUCTIONS**

Thank you for choosing northbeam™ NANTUCKET PORCH SWING, NATURAL. With a little care and maintainance, the northbeam™ NANTUCKET PORCH SWING, NATURAL will provide you with comfort and enjoyment for many years to come!

- To clean panels, use clean water on a damp cloth. DO NOT pressure wash, this will damage the finish.
- When assembling northbeam™ NANTUCKET PORCH SWING, NATURAL, please handle all the panels and/or hardware with care to avoid any possibilities of damages and/or injuries.
- Cover during harsh weather to keep it from weathering.
- It is highly recommended that you treat the northbeam™ NANTUCKET PORCH SWING, NATURAL with a weatherproof coating of stain once a year, to increase life expectancy and maintain the look.





# north beam "









Please check contents before assembly. If any items are missing or damaged, do not take the unit back to the store. Call (775) 629-5029 or email: service@merryproducts.com for customer service and we will save you time by correcting any problems directly for you.