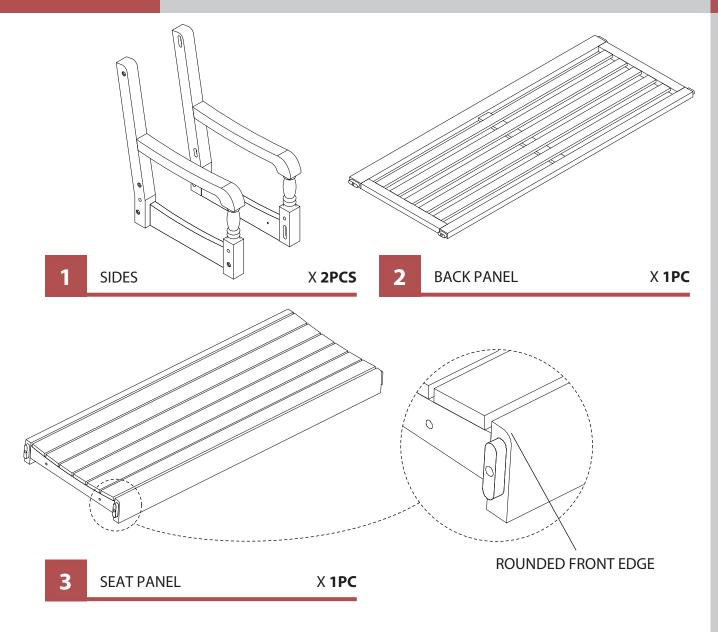

# north beam "

Please check contents before assembly. If any items are missing or damaged, do not take the unit back to the store. Call (775) 629-5029 or email: service@merryproducts.com for customer service and we will save you time by correcting any problems directly for you.