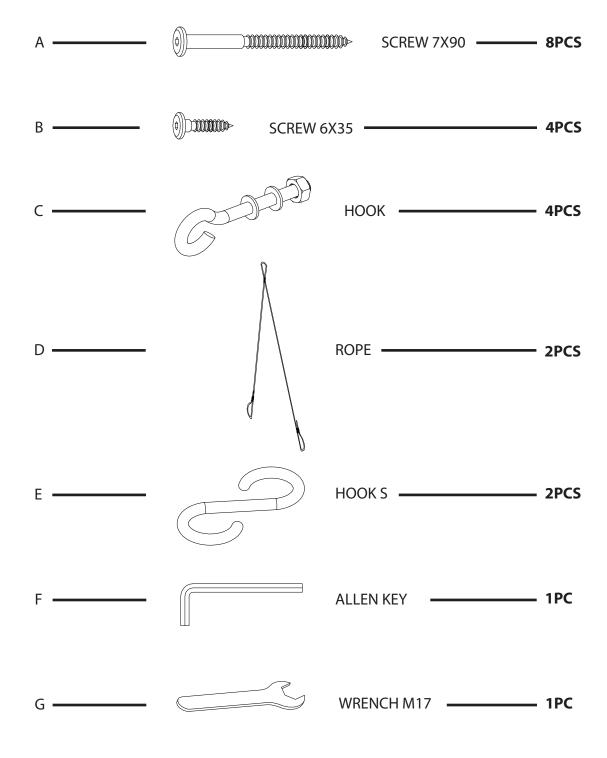

# north beam "

Please check contents before assembly. If any items are missing or damaged, do not take the unit back to the store. Call (775) 629-5029 or email: service@merryproducts.com for customer service and we will save you time by correcting any problems directly for you.