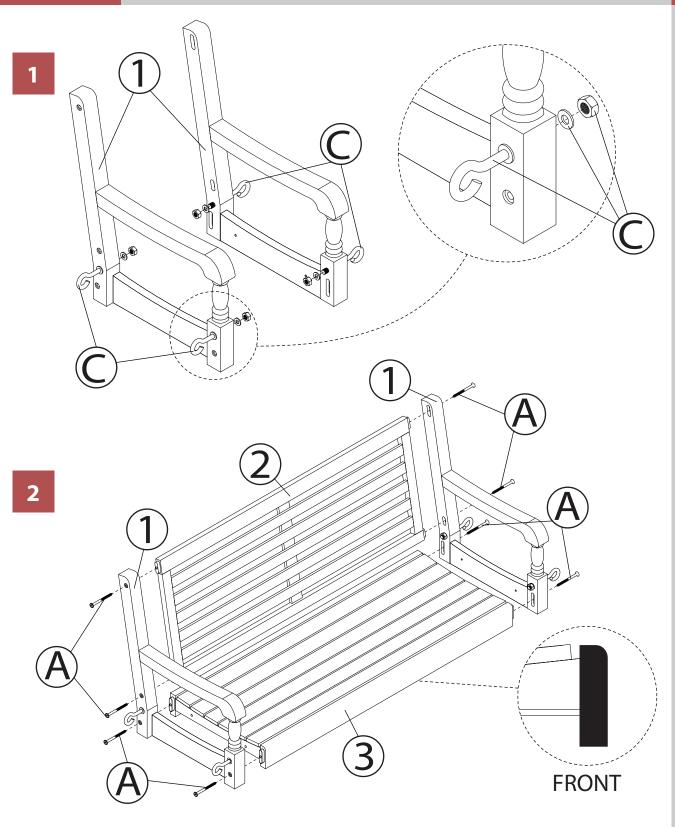

# north beam "

Please check contents before assembly. If any items are missing or damaged, do not take the unit back to the store. Call (775) 629-5029 or email: service@merryproducts.com for customer service and we will save you time by correcting any problems directly for you.