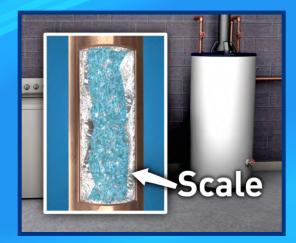

#### **Tankless Water Heater Solution**

The heat exchanger in tankless water heaters will foul up with scale deposits rapidly & require regular service calls to flush out the lines with CLR or vinegar. ScaleBlaster will eliminate that.

### Solving Endless Problems

**ScaleBlaster** will remove limescale deposits while prolonging the life of...

- Piping system
- Dishwasher
- Washing machine

Η

- FaucetsSinks
- Humidifiers

- Water heaters
- Tankless heaters
- Toilets
- Showerheads
- Coffee makersRadiant heating

LIME SCALE DEPOSITS are the cause of

> Buildup on Shower Heads & Faucets

Increased Water Heating Expenses Lack of Hot Water Poor Water Pressure

• Removes & Prevents Limescale Formation

- Healthy & Eco-Friendly Solution to Hard Water
- Ideal for Tankless Water Heaters
- Prolongs the life of Appliances