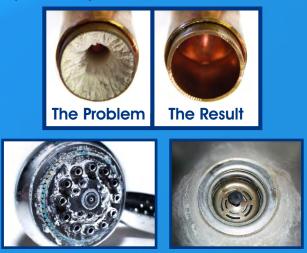

### Solving Endless Problems

**ScaleBlaster** will remove limescale deposits while prolonging the life of...

- Piping system
- Dishwasher
- Washing machine

Η

- FaucetsSinks
- Humidifiers

- Water heaters
- Tankless heaters
- Toilets
- Showerheads
- Coffee makersRadiant heating

LIME SCALE DEPOSITS are the cause of

> Buildup on Shower Heads & Faucets

Increased Water Heating Expenses Lack of Hot Water Poor Water Pressure

• Removes & Prevents Limescale Formation

- Healthy & Eco-Friendly Solution to Hard Water
- Ideal for Tankless Water Heaters
- Prolongs the life of Appliances