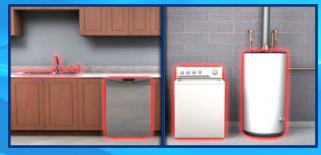

### Solving Endless Problems

**ScaleBlaster** will remove limescale deposits while prolonging the life of...

- Piping system
- Dishwasher
- Washing machine

Η

- FaucetsSinks
- Humidifiers

- Water heaters
- Tankless heaters
- Toilets
- Showerheads
- Coffee makersRadiant heating