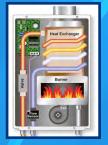

#### **Tankless Water Heater Solution**

The heat exchanger in tankless water heaters will foul up with scale deposits rapidly & require regular service calls to flush out the lines with CLR or vinegar. ScaleBlaster will eliminate that.