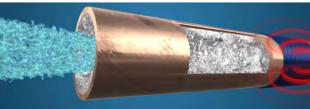

A scientifically developed signal hits the resonant frequency of the calcium molecules causing them to lose their adhesive properties.

Calcium molecules no longer adhere to any surface or form limescale deposits. Existing limescale is dissolved and never returns.