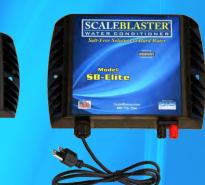

#### The Clear Choice

Works on Copper, PVC, CPVC & PEX pipe

The new **Homeowner's Models** are economically priced and can be installed by the homeowner with no plumbing work required in most cases. There are two models to choose from – the *SB-75* and the *SB-Elite*.

#### **SB-75**

- Indoor installations only
- Homes under 4,000 square feet
- Calcium hardness (Ca) levels up to 19 grains per gallon (gpg) or 325 parts per million (ppm)
- Works on pipe size up to  $1\frac{1}{4}$ "
- 3-year warranty

#### **SB-Elite**

- Indoor or outdoor installations
- Homes up to 5,000 square feet
- Calcium hardness (Ca) levels up to 35 grains per gallon (gpg) or 600 parts per million (ppm)
- Works on pipe size up to  $1\frac{1}{4}$ "
- 3-year warranty