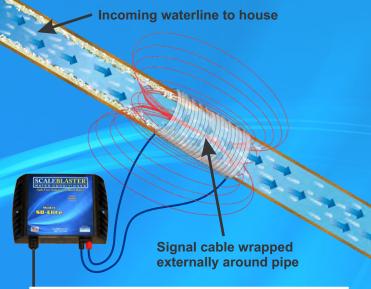

A scientifically developed signal hits the resonant frequency of the calcium molecules causing them to lose their adhesive properties.

Calcium molecules no longer adhere to any surface or form limescale deposits. Existing limescale is dissolved and never returns.