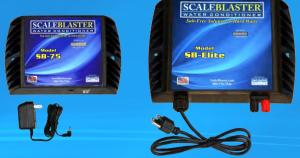

#### The Clear Choice

Works on Copper, PVC, CPVC & PEX pipe

The new **Homeowner's Models** are economically priced and can be installed by the homeowner with no plumbing work required in most cases. There are two models to choose from – the *SB-75* and the *SB-Elite*.

#### **SB-75**

- Indoor installations only
- Homes under 4,000 square feet
- Calcium hardness (Ca) levels up to 19 grains per gallon (gpg) or 325 parts per million (ppm)
- Works on pipe size up to  $1\frac{1}{4}$ "
- 3-year warranty

#### **SB-Elite**

- Indoor or outdoor installations
- Homes up to 5,000 square feet
- Calcium hardness (Ca) levels up to 35 grains per gallon (gpg) or 600 parts per million (ppm)
- Works on pipe size up to  $1\frac{1}{4}$ "
- 3-year warranty