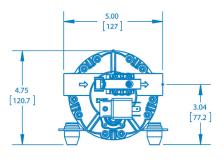

## FB3 Series–Heavy Duty 7.0 GPM Diaphragm Pump

Pump Type: Bypass, Demand Flow: Up to 7 GPM Pressure: Up to 100 PSI Valves: Viton Diaphragm: Santoprene Ports: ½" FNPT, ¾" Quick Attach Power: 12V – Wire Leads with 2-pin molded connector Weight: 8 lbs Packaging: Bulk Box, Retail Box Shipping: 6 per carton, single