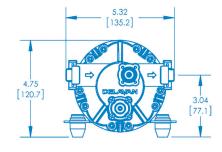

## FB3 Series–Heavy Duty 7.0 GPM Diaphragm Pump

Pump Type: Bypass, Demand Flow: Up to 7 GPM Pressure: Up to 100 PSI Valves: Viton Diaphragm: Santoprene Ports: ½" FNPT, ¾" Quick Attach Power: 12V – Wire Leads with 2-pin molded connector Weight: 8 lbs Packaging: Bulk Box, Retail Box Shipping: 6 per carton, single