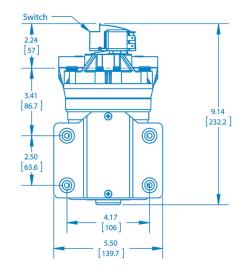

## FB3 Series–Heavy Duty 7.0 GPM Diaphragm Pump

Pump Type: Bypass, Demand Flow: Up to 7 GPM Pressure: Up to 100 PSI Valves: Viton Diaphragm: Santoprene Ports: ½" FNPT, ¾" Quick Attach Power: 12V – Wire Leads with 2-pin molded connector Weight: 8 lbs Packaging: Bulk Box, Retail Box Shipping: 6 per carton, single