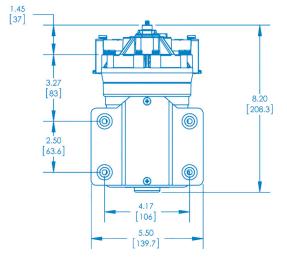

## FB3 Series–Heavy Duty 7.0 GPM Diaphragm Pump

Pump Type: Bypass, Demand Flow: Up to 7 GPM Pressure: Up to 100 PSI Valves: Viton Diaphragm: Santoprene Ports: ½" FNPT, ¾" Quick Attach Power: 12V – Wire Leads with 2-pin molded connector Weight: 8 lbs Packaging: Bulk Box, Retail Box Shipping: 6 per carton, single