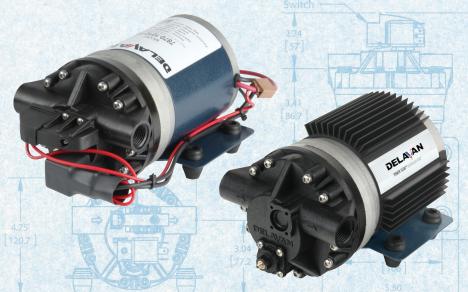

## FB3 Series–Heavy Duty 7.0 GPM Diaphragm Pump

Pump Type: Bypass, Demand Flow: Up to 7 GPM Pressure: Up to 100 PSI Valves: Viton Diaphragm: Santoprene Ports: ½" FNPT, ¾" Quick Attach Power: 12V – Wire Leads with 2-pin molded connector Weight: 8 lbs Packaging: Bulk Box, Retail Box Shipping: 6 per carton, single

100% Factory tested
Heavy Duty Reinforced Diaphragm for longer life
High Torque Motor for superior flow at pressure
Self-Priming
Can be run dry

CE

DELAVAN FLUID POWER.COM