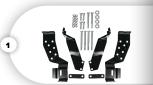

#### **FEATURES**

- Ships partially assembled (mount & wiring required)
- · Simple bolt on custom fitted mounting brackets, no drilling or welding required (sold separately) 1
- · Hydraulic system lifts and lowers blade 2
- · Light weight, no need to alter stock suspension
- Black UV powder coated components with an industrial painted blade skin 3
- Self-leveling foot provides max blade tip clearance when the blade is fully
- · Skid shoes to assist guiding the blade edge over uneven terrain or from possibly marking those more delicate driveways
- Snow deflector to assist directing snow forward and also minimizing windshield spray
- Wired hand held control
- · Blade hardware holds the hydraulic pump so it can be rolled away from the vehicle rather than being left on the truck with the mount
- · Thicker trip springs to ensure tension remains strong and coils tight for optimal performance when encountering obstacles
- · Existing holes in plow frame make it easy to add bolt-on accessories
- Bolt-on accessories and upgrades available