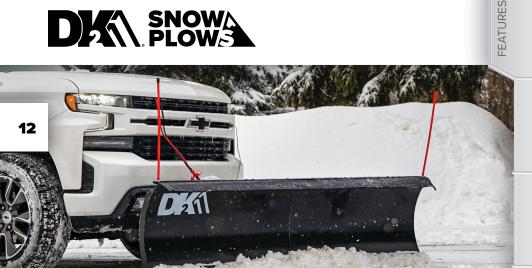

# **FULLY HYDRAULIC EVEREST SNOW PLOW**

#### **DESCRIPTION**

DK2 is proud to bring you the ultimate snow plow solution in our line up the DK2 Everest. This pro-sumer, fully hydraulic snow plow kit provides you the opportunity to clear your parking lot, driveway, or lane way whenever required. With our fully hydraulic system you can raise, lower, and angle the snow plow blade from inside your vehicle using our wired hand held remote. For extreme durability against the elements and rust, DK2 combines an industrial powder-coated paint finish on the blade with hot dipped galvanized hardware components to keep your plow looking new for years.

The plow itself simply clips to a DK2 custom fitted vehicle mounting system and can pretty much mount to anything that's fit to push snow.