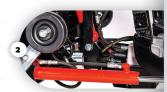

#### **FEATURES**

- Ships partially assembled (mount & wiring required)
- · Simple bolt on custom fitted mounting brackets, no drilling or welding required (sold separately) 1
- · Hydraulic system lifts and lowers blade 2
- · Light weight, no need to alter stock suspension
- Black UV powder coated components with an industrial painted blade skin 3
- Self-leveling foot provides max blade tip clearance when the blade is fully
- · Skid shoes to assist guiding the blade edge over uneven terrain or from possibly marking those more delicate driveways
- Snow deflector to assist directing snow forward and also minimizing windshield spray
- Wired hand held control
- · Blade hardware holds the hydraulic pump so it can be rolled away from the vehicle rather than being left on the truck with the mount
- · Thicker trip springs to ensure tension remains strong and coils tight for optimal performance when encountering obstacles
- · Existing holes in plow frame make it easy to add bolt-on accessories
- Bolt-on accessories and upgrades available