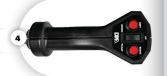

#### **FEATURES**

- Ships partially assembled (mount & wiring required)
- · Simple bolt on custom fitted mounting brackets, no drilling or welding required (sold separately) 1
- · Hydraulic system lifts and lowers blade 2
- · Light weight, no need to alter stock suspension
- Black UV powder coated components with an industrial painted blade skin 3
- Self-leveling foot provides max blade tip clearance when the blade is fully
- · Skid shoes to assist guiding the blade edge over uneven terrain or from possibly marking those more delicate driveways
- Snow deflector to assist directing snow forward and also minimizing windshield spray
- Wired hand held control
- · Blade hardware holds the hydraulic pump so it can be rolled away from the vehicle rather than being left on the truck with the mount
- · Thicker trip springs to ensure tension remains strong and coils tight for optimal performance when encountering obstacles
- · Existing holes in plow frame make it easy to add bolt-on accessories
- Bolt-on accessories and upgrades available