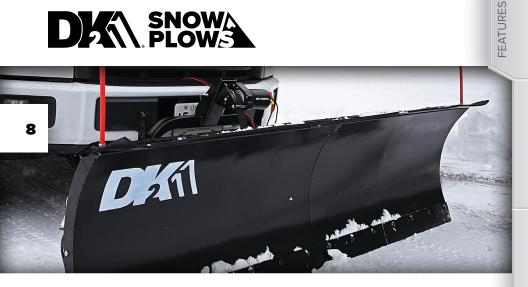

#### DESCRIPTION

The DK2 Universal T-Frame Mounted Snow Plows allow you to quickly and effectively remove snow from your driveway or small parking lot. These plows simply slide into a 2" front mount receiver for easy removal and storage.

Each snow plow ships in a single carton complete with hardened steel cutting edge scraper, rubber snow deflector, polymer-wrapped wire rope plow markers, skid shoes, castor kit for easy storage, and a 3,000lb wireless electric winch. Each plow kit will also include a set of blade stiffeners for added strength by creating a 3 point connection.

### **FEATURES**

- Fits most light trucks and SUV's
- · Easy to mount simply slides into a 2" class III front mount receiver in seconds. Slide out and roll away for storage 1
- An electric winch lifts the blade, controlled from inside your warm vehicle for easy up and down snow control<sup>2</sup>
- · Blade angles set and lock manually with a single lever lifting a pin to 3 blade locking positions: straight on, angled to the right, and angled to the left
- Powder coated all-steel with UV protected paint <sup>3</sup>
- Wireless remote control included with the kit 4
- Flip down locking castors allow easy plow attachment, removal, and roll away storage - just lower the wheels and roll the unit to wherever you want it
- Each snow plow kit also includes a set of blade stiffeners for added strength
- ISO 9001 certified manufacturer
- 1-year limited warranty