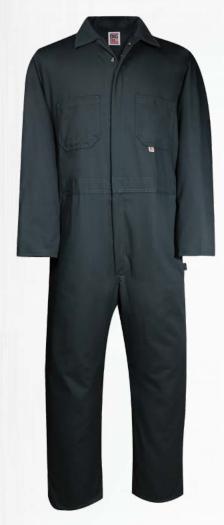

## 414 / INDUSTRIAL COVERALL

**STYLE**: 414

**DESCRIPTION**: 100% Cotton Industrial Coverall

SIZE: Regular (36-46) / Oversize Regular (48-60) / Tall (38-46) / Oversize Tall (48-60)

COLOR: Navy / Green / Orange

FABRIC: 100% Cotton Ring Spun

FABRIC BLEND: 100% Cotton

FABRIC WEIGHT: 8.5 OZ.

INSULATION: N/A

INSULATION BLEND: N/A

INSULATION WEIGHT: N/A

PERFORMANCE: N/A

**POCKETS**: 2 front chest pockets. Pencil division on left chest pocket. 2 slash pockets at waist. Side openings at waist. 2 large back pockets. Hammer loop on left leg. Tool pocket on right leg

**SEAMS**: Polyester thread using double stitch on pocket and crotch, serge and single stitch on all other seams

ZIPPERS: YKK® #5 Concealed two-way brass zipper front closure.

SNAPS: YKK® Nickel plated brass snap, snap closure on collar.

**OTHER SPECIAL FEATURES**: Cuff with adjustable snap closure. Pleated back. Quadruple stitched on waistband., Bar-tacked at all stress points.

REFLECTIVE: N/A

MANUFACTURED BY: CODET INC.

BIG BILL® is a registered trademark of Codet inc.