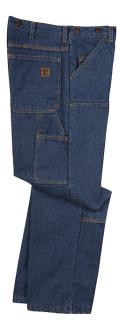

# Logger Jeans with Double Reinforced Knee STYLE : 1993

#### Fabric

Woven: Heavy Duty Denim Blend: 100% ring-spun cotton Weight: 14.75 OZ.

#### Features:

- Sits at waist
- · Relaxed fit in seat and thigh
- Ample straight leg
- 2 front riveted pockets
- Right pocket includes a watch pocket
- 2 back pockets
- Tool pocket on right leg
- Tool pocket on left leg
- 7 Belt loops
- $\cdot$  Buttons at waist to insert suspenders
- $\cdot$  Brass zipper & button front closure
- Triple stitched on main seams
- High resistance thread
- Rivets at all stress points
- $\cdot$  Double reinforced knees
- Opening for knee pad
- Care: Industrial wash