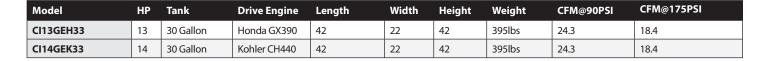

## 30 Gallon Engine Driven Electric Start Air Compressor

**Features** 

- Electric start drive engine
- 30 Gallon ASME/CRN air receiver
- Engine has recharging system
- Inline pump for smooth operation
- Low rpm pump for lower operating temperature
- Easy view oil sight glass
- Easy use pump oil drain
- Stainless steel flexible 1200F rated air line
- Pilot valve for continuous operation
- 2-piece tank design for more mounting options of compressor system
- Fork slot width mounting feet for more stable base and more maneuverability
- Oversized pump flywheel for better pump cooling
- Vibration isolation mount included
- Solid cast iron pump
- Swedish steel reed valves
- OSHA compliant belt guard
- Engine idle control for fuel savings
- 2 Stage compressor pump
- Operating pressures available up to 190 psi
- Electric start drive engine with recharge capabilities for a battery
- Stainless steel flexible air line rated for over 1200F.
  Provides more cooling and a longer life span for the package
- 3 Compressor belt guard meets OSHA requirements
- 2 piece tank design for more mounting options and vibration reduction pads
- **5** Wide solid weld mounting feet for easier mounting, stability, and longer life span.

## **Options**

- Battery mounted and wired
- Belt guard after cooler
- Remote starting system (Kohler Only)

18.4 cfm @ 175 psi 24.3 cfm @ 90 psi