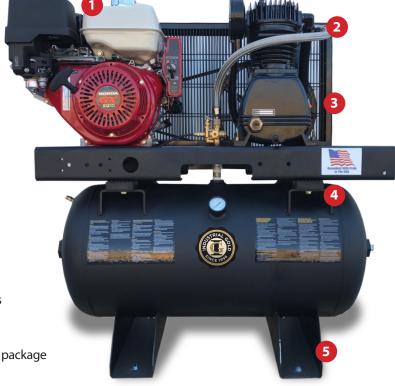

## 30 Gallon Engine Driven Electric Start Air Compressor

**Features** 

- Electric start drive engine
- 30 Gallon ASME/CRN air receiver
- Engine has recharging system
- Inline pump for smooth operation
- Low rpm pump for lower operating temperature
- Easy view oil sight glass
- Easy use pump oil drain
- Stainless steel flexible 1200F rated air line
- Pilot valve for continuous operation
- 2-piece tank design for more mounting options of compressor system
- Fork slot width mounting feet for more stable base and more maneuverability
- Oversized pump flywheel for better pump cooling
- Vibration isolation mount included
- Solid cast iron pump
- Swedish steel reed valves
- OSHA compliant belt guard
- Engine idle control for fuel savings
- 2 Stage compressor pump
- Operating pressures available up to 190 psi
- Electric start drive engine with recharge capabilities for a battery
- Stainless steel flexible air line rated for over 1200F.
  Provides more cooling and a longer life span for the package
- 3 Compressor belt guard meets OSHA requirements
- 2 piece tank design for more mounting options and vibration reduction pads
- **5** Wide solid weld mounting feet for easier mounting, stability, and longer life span.