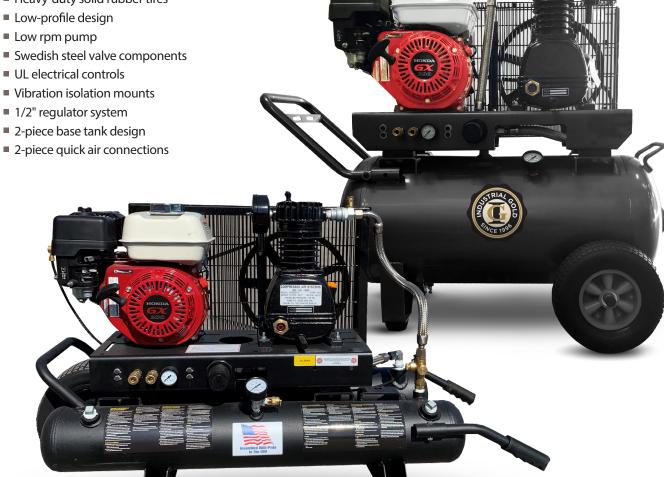

## 5.5 HP Portable **Honda Gasoline Engine**

**Features** 

- Dual control operation
- Industrial grade electric motor
- Fully enclosed belt guard
- Heavy-duty air filter
- Heavy-duty solid cast iron pump
- Heavy-duty lifting handles
- Heavy-duty solid rubber tires
- Low-profile design
- Low rpm pump
- Swedish steel valve components
- UL electrical controls
- Vibration isolation mounts
- 1/2" regulator system

AND D

| Model   | HP  | Tank      | Max PSI | Length | Width | Height | Weight |
|---------|-----|-----------|---------|--------|-------|--------|--------|
| P55HG21 | 5.5 | 20 Gallon | 135     | 42     | 20    | 30     | 175    |
| P55HG11 | 5.5 | 10 Gallon | 135     | 44     | 18.5  | 24     | 150    |

## **Industrial Gold**

**Quality Air Compressor at a Great Price.** 

12 cfm @ 125 psi 14 cfm @ 40 psi

Free air cfm 16