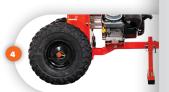

Featuring direct shaft drive centrifugal force that deteriorates trees, branches, leaves, and garden composting with ease and has a 4-stage cyclonic air filter system in the KOHLER® engine, auto-blade feeding, a removable key lock shutoff, and ATV-locking off-road tires.

#### **SPECIFICATION**

| ENGINE                 | KOHLER® Command PRO® CH270 7HP 208cc                                    |
|------------------------|-------------------------------------------------------------------------|
| GEARBOX                | Direct drive 10.7ft/lb (14.5Nm) gross torque                            |
| WHEELS & TIRES         | ATV-locking 145/70-6 Ø13.75" (Ø34.9cm) OD x<br>5.25" (13.3cm)           |
| WHEELBASE              | 28" (71.1cm)                                                            |
| CHIPPING CAPACITY      | Ø3" (Ø7.6cm) (side feed chute)<br>Ø3/8" (Ø0.95cm) (top-loading hopper)  |
| CUTTERS                | Double edge chipper blades and quad hammer shredders                    |
| CHIPPER SHREDDER       | Leaves, brush, garden compost                                           |
| EXPULSION CHUTE        | Adjustable                                                              |
| COUPLER                | 2" (5.08cm)                                                             |
| DIMENSIONS             | 71" (L) x 36.5" (W) x 48" (H)<br>180.3cm (L) x 92.7cm (W) x 121.9cm (H) |
| WEIGHT                 | 187lb (84.8kg)                                                          |
| SHIPPING<br>DIMENSIONS | 43" (L) x 23" (W) x 22" (H)<br>109.2cm (L) x 58.4cm (W) x 55.9cm (H)    |
| SHIPPING WEIGHT        | 199lb (90.3kg)                                                          |
| WARRANTY               | 3-year KOHLER® engine<br>1-year DK2 chassis                             |
|                        |                                                                         |