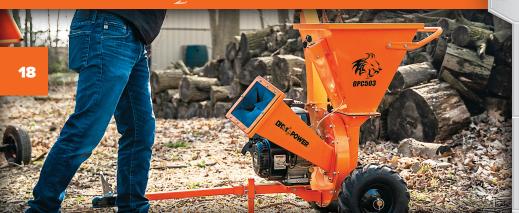

#### **DESCRIPTION**

The ATV-towable 3-inch direct drive OPC503 chipper shredder is powered by a KOHLER® Command PRO® CH270 7HP 208cc engine, and comes equipped with double edge cutting blades made with high strength steel so they stay sharp longer.

Featuring direct shaft drive centrifugal force that deteriorates trees, branches, leaves, and garden composting with ease and has a 4-stage cyclonic air filter system in the KOHLER® engine, auto-blade feeding, a removable key lock shutoff, and ATV-locking off-road tires.

### **FEATURES**

- Powered by a KOHLER® Command PRO® CH270 7HP 208cc engine
- Direct drive combo chipper shredder with double edge chip and quad hammer shredders
- Chips through trees up to Ø3"
  (Ø7.6cm) through the side feed chute
  and brush up to Ø3/8" (Ø0.95cm)
  through the top-loading hopper
- Extra large feed chutes
- Drop stand and handy removable tow bar
- 145/70-6 Ø13.75" (Ø34.9cm) OD x 5.25" (13.3cm) tires on ATV-locking wheels with a 28" (71.1cm) wheelbase
- Removable key shutoff
- Includes 3-year KOHLER® engine and 1-year DK2 chassis warranty
- OFF-ROAD ONLY AND MAX SPEED 15MPH (24KM/H)