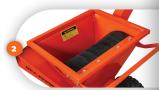

### **FEATURES**

- Powered by a KOHLER® Command PRO® CH270 7HP 208cc engine
- Direct drive combo chipper shredder with double edge chip and quad hammer shredders
- Chips through trees up to Ø3"
  (Ø7.6cm) through the side feed chute
  and brush up to Ø3/8" (Ø0.95cm)
  through the top-loading hopper
- Extra large feed chutes
- Drop stand and handy removable tow bar
- 145/70-6 Ø13.75" (Ø34.9cm) OD x 5.25" (13.3cm) tires on ATV-locking wheels with a 28" (71.1cm) wheelbase
- Removable key shutoff
- Includes 3-year KOHLER® engine and 1-year DK2 chassis warranty
- OFF-ROAD ONLY AND MAX SPEED 15MPH (24KM/H)