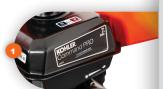

#### **DESCRIPTION**

The ATV-towable 3-inch direct drive OPC503 chipper shredder is powered by a KOHLER® Command PRO® CH270 7HP 208cc engine, and comes equipped with double edge cutting blades made with high strength steel so they stay sharp longer.

#### **SPECIFICATION**

| ENGINE                 | KOHLER® Command PRO® CH270 7HP 208cc                                    |
|------------------------|-------------------------------------------------------------------------|
| GEARBOX                | Direct drive 10.7ft/lb (14.5Nm) gross torque                            |
| WHEELS & TIRES         | ATV-locking 145/70-6 Ø13.75" (Ø34.9cm) OD x<br>5.25" (13.3cm)           |
| WHEELBASE              | 28" (71.1cm)                                                            |
| CHIPPING CAPACITY      | Ø3" (Ø7.6cm) (side feed chute)<br>Ø3/8" (Ø0.95cm) (top-loading hopper)  |
| CUTTERS                | Double edge chipper blades and quad hammer shredders                    |
| CHIPPER SHREDDER       | Leaves, brush, garden compost                                           |
| EXPULSION CHUTE        | Adjustable                                                              |
| COUPLER                | 2" (5.08cm)                                                             |
| DIMENSIONS             | 71" (L) x 36.5" (W) x 48" (H)<br>180.3cm (L) x 92.7cm (W) x 121.9cm (H) |
| WEIGHT                 | 187lb (84.8kg)                                                          |
| SHIPPING<br>DIMENSIONS | 43" (L) x 23" (W) x 22" (H)<br>109.2cm (L) x 58.4cm (W) x 55.9cm (H)    |
| SHIPPING WEIGHT        | 199lb (90.3kg)                                                          |
| WARRANTY               | 3-year KOHLER® engine<br>1-year DK2 chassis                             |
|                        |                                                                         |