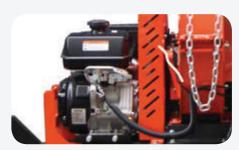

DK2 POWER manufactures performance equipment, driven by KOHLER Command Pro, CH440 14 HP 3 yr commercial warranty.

Warranty

Assembled Dimensions

Weight

Shipping Crate Dims

Container Qty

KOHLER 440

Command PRO Commercial

14 HP

 $63 \times 35 \times 49$ " - 727 lb

28

*Item Number: OPC505AE UPC:* 827518006702

All Terrain on/off road D.O.T rated

1-7/8 inch removable tow bar.

Adjustable feed speed controls.

Kohler 14 HP CH440 Engine - 3 Year Warranty