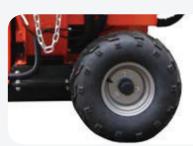

3600

All Terrain on/off road D.O.T

5"

Auto Feed

Steel Adjustable

3YR Engine - 1YR Chassis

91 x 40 x 61"

638 lb

 $63 \times 35 \times 49$ " - 727 lb

28

*Item Number: OPC505AE UPC:* 827518006702

All Terrain on/off road D.O.T rated

1-7/8 inch removable tow bar.

Adjustable feed speed controls.

Kohler 14 HP CH440 Engine - 3 Year Warranty