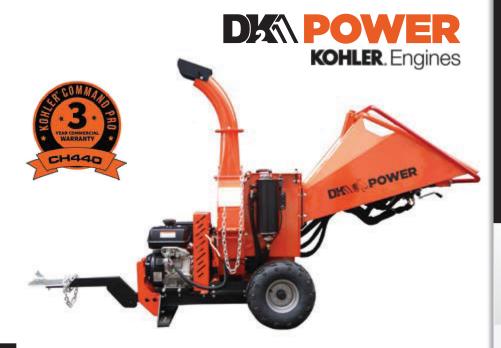

5" Electric Start chipper self contained auto feed system with hydraulic roller speeds up to 600 rpm.

Self adjusting feed chamber, large feed chute, adjustable chip chute. ATV tires with included tow bar. Direct drive performance.

DK2 POWER manufactures performance equipment, driven by KOHLER Command Pro, CH440 14 HP 3 yr commercial warranty.