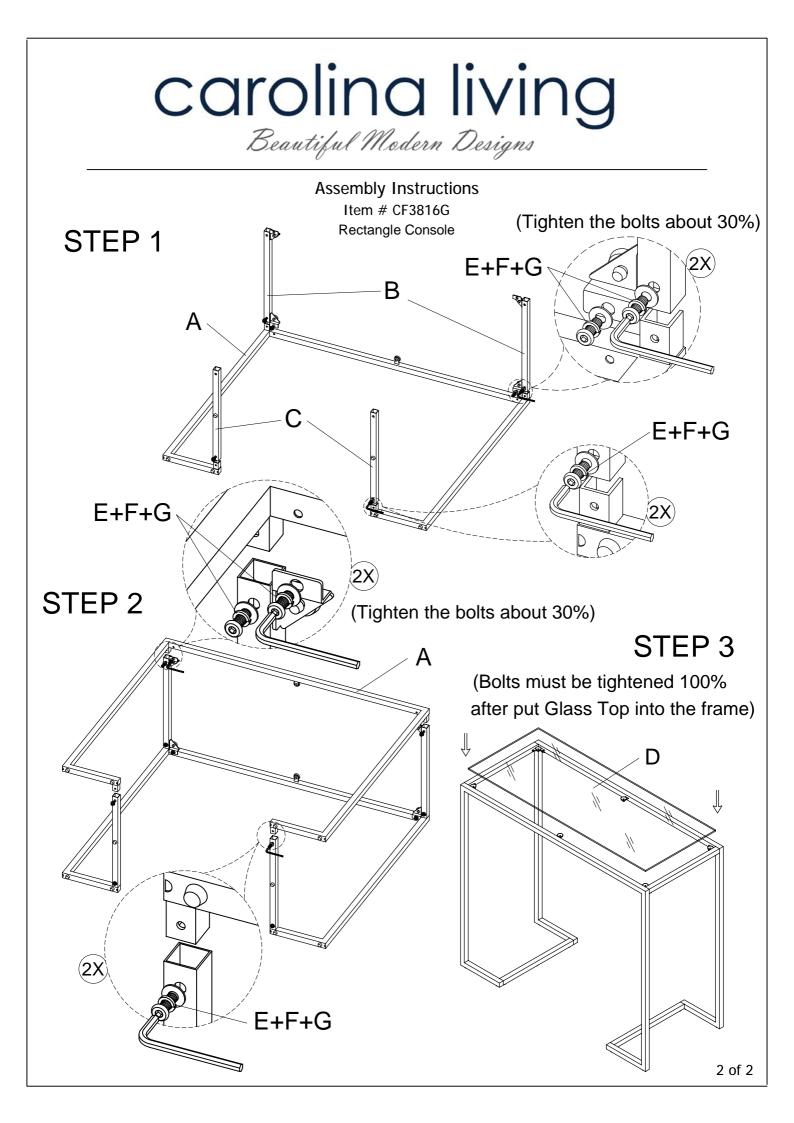

## Carolina living Beautiful Modern Designs

Assembly Instructions Item # CF3816G Rectangle Console

Thank you for purchasing a Carolina Living company product. This product has been designed for easy assembly and is constructed for durability. Please take the time to read and follow the assembly instructions carefully. If a part or hardware is missing or you have any difficulties in assembling this product, please contact us Toll Free 1-800-228-3876.

| NO. | PART                                    | DESCRIPTION       | Q'TY | NO. | PARTS | DESCRIPTION                  | Q'TY  |
|-----|-----------------------------------------|-------------------|------|-----|-------|------------------------------|-------|
| A   |                                         | C Leg<br>Assembly | 2PCS | Е   |       | Allen Head Bolt<br>1/4"×5/8" | 12PCS |
| В   |                                         | Top Rail          | 2PCS | F   | Ø     | SpringWasher<br>Ø10          | 12PCS |
| С   | E C C C C C C C C C C C C C C C C C C C | Bottom<br>Rail    | 2PCS | G   | 0     | Flat Washer<br>Ø12*T1.0      | 12PCS |
| D   |                                         | Glass<br>Top      | 1PC  | Н   |       | Allen Head<br>Wrench<br>4MM  | 1PC   |