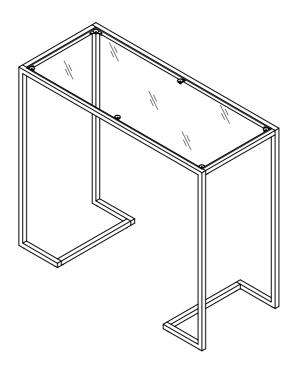

## Carolina living Beautiful Modern Designs

Assembly Instructions Item # CF3816G Rectangle Console

Thank you for purchasing a Carolina Living company product. This product has been designed for easy assembly and is constructed for durability. Please take the time to read and follow the assembly instructions carefully. If a part or hardware is missing or you have any difficulties in assembling this product, please contact us Toll Free 1-800-228-3876.