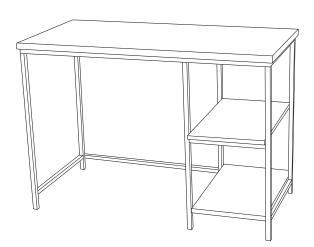

## **CAROLINA FORGE**

Assembly Instructions Item # CF4220 CARLTON DESK

Thank you for purchasing a Carolina Forge Company product. This product has been designed for easy assembly and is constructed for durability. Please take the time to read and follow the assembly instructions carefully. If a part or hardware is missing or you have any difficulties in assembling this product, please contact us Toll Free 1-800-228-3876.