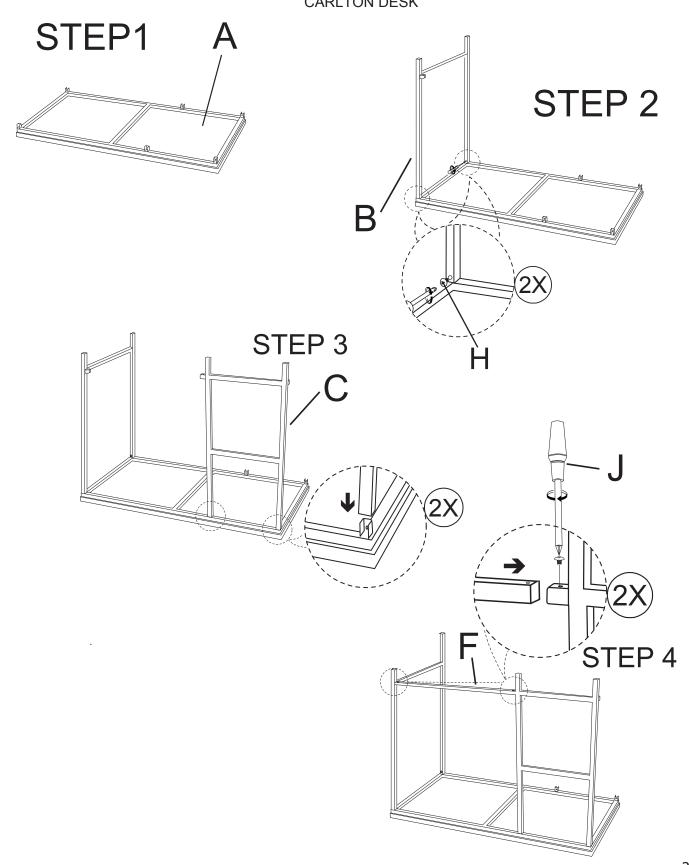

## **CAROLINA FORGE**

Assembly Instructions Item # CF4220 CARLTON DESK

Thank you for purchasing a Carolina Forge Company product. This product has been designed for easy assembly and is constructed for durability. Please take the time to read and follow the assembly instructions carefully. If a part or hardware is missing or you have any difficulties in assembling this product, please contact us Toll Free 1-800-228-3876.

| NO. | PART                              | DESCRIPTION      | Q'TY  | NO. | PARTS             | DESCRIPTION              | Q'TY  |
|-----|-----------------------------------|------------------|-------|-----|-------------------|--------------------------|-------|
| A   |                                   | Тор              | 1PC   | В   | TANTO             | Leg                      | 1PC   |
| С   |                                   | Leg              | 1PC   | D   |                   | Leg                      | 1PC   |
| E   |                                   | Shelf            | 2PCS  | F   | -                 | Connecting<br>Tube       | 1PC   |
|     |                                   |                  |       | G   | <u>P</u> <u>P</u> | Connecting<br>Tube       | 1PC   |
| Н   |                                   | Bolt<br>6mm 10mm | 10PCS | ı   | (2) mm            | Wood Screw<br>12mm       | 8 PCS |
| J   | Tool You Will Need (Not Supplied) |                  |       |     |                   | Crosshead<br>Screwdriver | 1PC   |