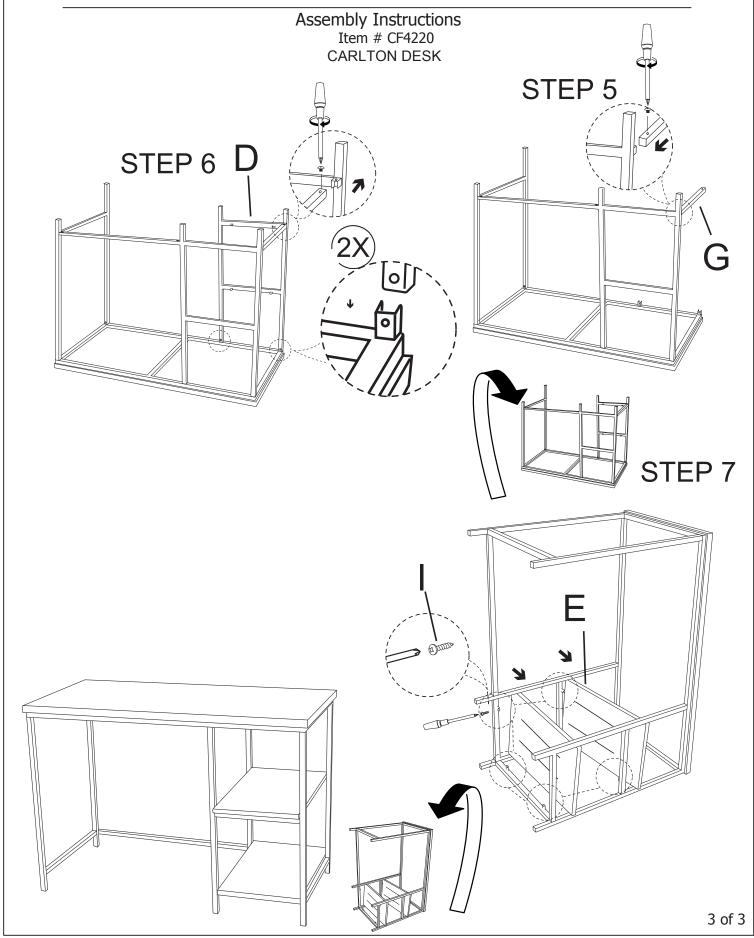

## **CAROLINA FORGE**

Assembly Instructions Item # CF4220 CARLTON DESK

Thank you for purchasing a Carolina Forge Company product. This product has been designed for easy assembly and is constructed for durability. Please take the time to read and follow the assembly instructions carefully. If a part or hardware is missing or you have any difficulties in assembling this product, please contact us Toll Free 1-800-228-3876.

| NO. | PART                              | DESCRIPTION      | Q'TY  | NO. | PARTS             | DESCRIPTION              | Q'TY  |
|-----|-----------------------------------|------------------|-------|-----|-------------------|--------------------------|-------|
| A   |                                   | Тор              | 1PC   | В   | TANTO             | Leg                      | 1PC   |
| С   |                                   | Leg              | 1PC   | D   |                   | Leg                      | 1PC   |
| E   |                                   | Shelf            | 2PCS  | F   | -                 | Connecting<br>Tube       | 1PC   |
|     |                                   |                  |       | G   | <u>P</u> <u>P</u> | Connecting<br>Tube       | 1PC   |
| Н   |                                   | Bolt<br>6mm 10mm | 10PCS | ı   | (2) mm            | Wood Screw<br>12mm       | 8 PCS |
| J   | Tool You Will Need (Not Supplied) |                  |       |     |                   | Crosshead<br>Screwdriver | 1PC   |