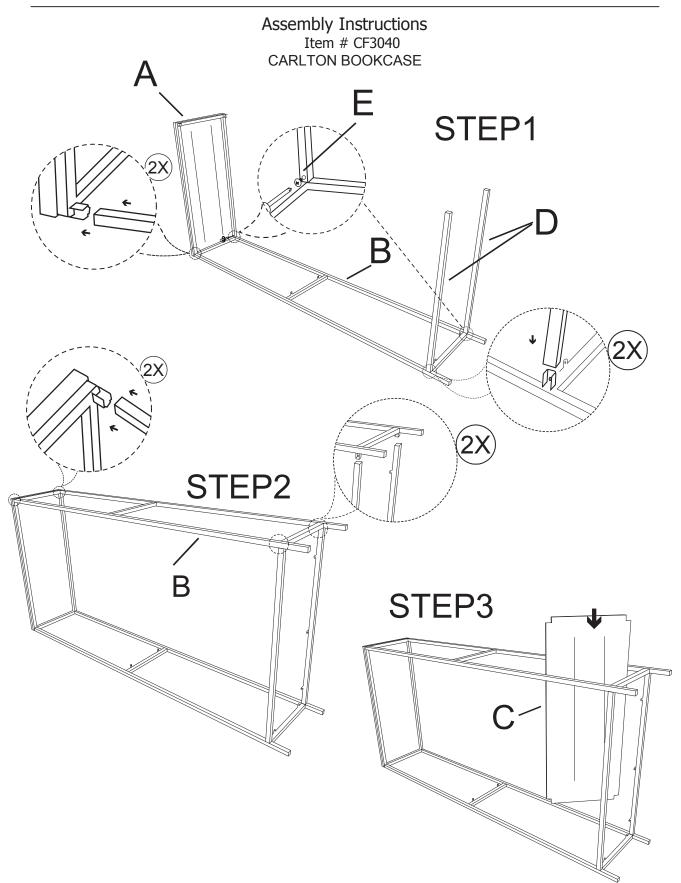

## **CAROLINA FORGE**

Assembly Instructions
Item # CF3040
CARLTON BOOKCASE

Thank you for purchasing a Carolina Forge Company product. This product has been designed for easy assembly and is constructed for durability. Please take the time to read and follow the assembly instructions carefully. If a part or hardware is missing or you have any difficulties in assembling this product, please contact us Toll Free 1-800-228-3876.