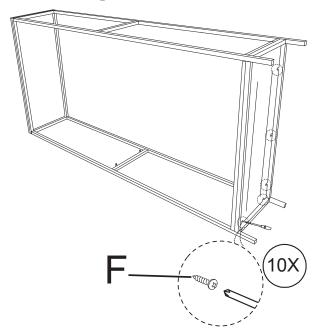

| NO. | PARTS      | DESCRIPTION              | Q'TY  |
|-----|-----------------------------------|------------------|-------|-----|------------|--------------------------|-------|
| A   |                                   | Тор              | 1PC   | В   |            | Leg                      | 2PCS  |
| С   |                                   | Shelf            | 1PC   | D   | @ <u> </u> | Connecting<br>Tube       | 2PCS  |
| Е   |                                   | Bolt<br>6mm 10mm | 8 PCS | F   | (3)2000p   | Wood Screw<br>12mm       | 14PCS |
| G   | Tool You Will Need (Not Supplied) |                  |       |     |            | Crosshead<br>Screwdriver | 1PC   |



## **CAROLINA FORGE**





## **CAROLINA FORGE**

Assembly Instructions Item # CF3040 CARLTON BOOKCASE

## STEP4