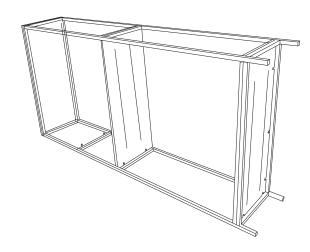

NO. | PARTS      | DESCRIPTION              | Q'TY  |
|-----|-----------------------------------|------------------|-------|-----|------------|--------------------------|-------|
| A   |                                   | Тор              | 1PC   | В   |            | Leg                      | 2PCS  |
| С   |                                   | Shelf            | 1PC   | D   | @ <u> </u> | Connecting<br>Tube       | 2PCS  |
| Е   |                                   | Bolt<br>6mm 10mm | 8 PCS | F   | (3)2000p   | Wood Screw<br>12mm       | 14PCS |
| G   | Tool You Will Need (Not Supplied) |                  |       |     |            | Crosshead<br>Screwdriver | 1PC   |



## **CAROLINA FORGE**





## **CAROLINA FORGE**

Assembly Instructions Item # CF3040 CARLTON BOOKCASE

## STEP4