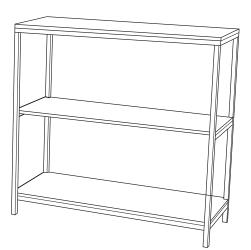

## **CAROLINA FORGE**

Assembly Instructions
Item # CF3040
CARLTON BOOKCASE

Thank you for purchasing a Carolina Forge Company product. This product has been designed for easy assembly and is constructed for durability. Please take the time to read and follow the assembly instructions carefully. If a part or hardware is missing or you have any difficulties in assembling this product, please contact us Toll Free 1-800-228-3876.