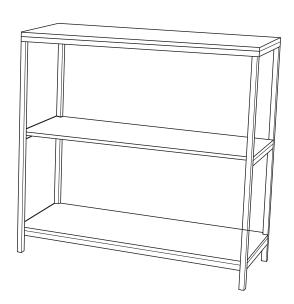

## **CAROLINA FORGE**

Assembly Instructions
Item # CF3040
CARLTON BOOKCASE

Thank you for purchasing a Carolina Forge Company product. This product has been designed for easy assembly and is constructed for durability. Please take the time to read and follow the assembly instructions carefully. If a part or hardware is missing or you have any difficulties in assembling this product, please contact us Toll Free 1-800-228-3876.