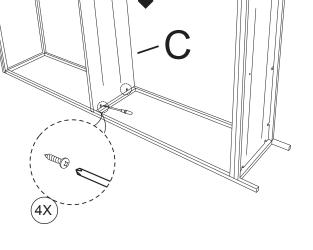

PARTS      | DESCRIPTION              | Q'TY  |
|-----|-----------------------------------|------------------|-------|-----|------------|--------------------------|-------|
| A   |                                   | Тор              | 1PC   | В   |            | Leg                      | 2PCS  |
| С   |                                   | Shelf            | 1PC   | D   | @ <u> </u> | Connecting<br>Tube       | 2PCS  |
| Е   |                                   | Bolt<br>6mm 10mm | 8 PCS | F   | (3)2000p   | Wood Screw<br>12mm       | 14PCS |
| G   | Tool You Will Need (Not Supplied) |                  |       |     |            | Crosshead<br>Screwdriver | 1PC   |



## **CAROLINA FORGE**





## **CAROLINA FORGE**

Assembly Instructions Item # CF3040 CARLTON BOOKCASE

## STEP4