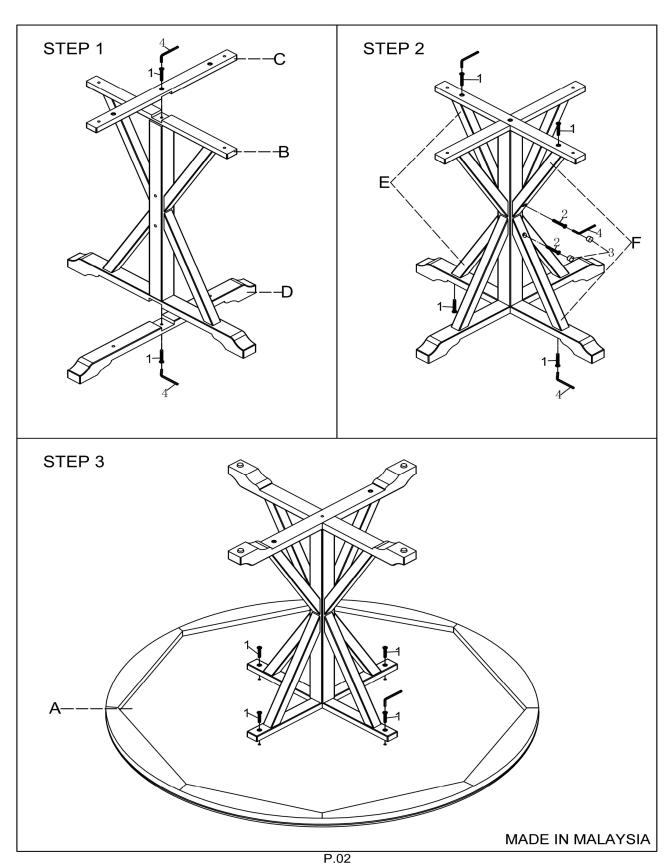

## **PARTS LIST**

| Parts No. | Parts List | Description                 | QTY | Parts No. | Parts List | Description                   | QTY  |  |  |  |
|-----------|------------|-----------------------------|-----|-----------|------------|-------------------------------|------|--|--|--|
| А         |            | TABLE<br>TOP                | 1PC | D         |            | PEDESTAL<br>FOOT              | 1PC  |  |  |  |
| В         |            | PEDESTAL<br>LEG<br>ASSEMELY | 1PC | Е         |            | SUPPORT<br>BAR                | 2PCS |  |  |  |
| С         |            | TOP<br>SUPPORT<br>BAR       | 1PC | F         |            | SUPPORT<br>BAR<br>(WITH HOLE) | 2PCS |  |  |  |

## HARDWARE LIST

| Parts No. | Hardware List | Description          | QTY   | Parts No. | Hardware List | Description         | QTY  |
|-----------|---------------|----------------------|-------|-----------|---------------|---------------------|------|
| 1         |               | LARGE BOLT<br>1-1/2" | 10PCS | 3         | $\bigcirc$    | WOOD<br>BUTTON      | 2PCS |
| 2         |               | LARGE BOLT<br>3-3/4" | 2PCS  | 4         |               | HEXAGONAL<br>WRENCH | 1PC  |