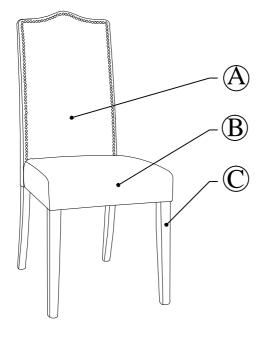

## **ASSEMBLY INSTRUCTION** ITEM 1817-WG / NC

|              | PARTS CHECK LIST |      |
|--------------|------------------|------|
| CODE         | COMPONENTS       | Q'TY |
| A            | BACK REST        | x01  |
| $^{\circ}$ B | SEAT             | x01  |
| <b>©</b>     | FRONT LEG        | x02  |