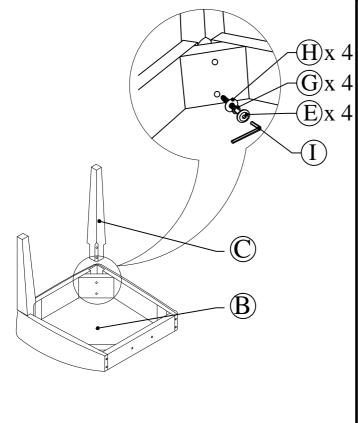

| FITTINGS CHECK LIST                 |      |  |  |
|-------------------------------------|------|--|--|
| CODE DESCRIPTION                    | Q'TY |  |  |
| ① (ງງງງງງງງງງງງ JCBC M6 x 70mm (RB) | x04  |  |  |
| E Omm JCBC M6 x 60mm (RB)           | x04  |  |  |
| F Omm JCBC M6 x 45mm (RB)           | x02  |  |  |
| G SPRING WASHER Ø1/4 (RB)           | x10  |  |  |
| ⊕ FLAT WASHER Ø1/4 x 19mm (RB) x10  |      |  |  |
| ① ALLEN KEY M4 x 60mm               | x01  |  |  |

Assemble BACKREST to the SEAT as illustrated below.

Assemble FRONT LEGS to the SEAT as illustrated below. DO NOT TIGHTEN THE SCREWS UNTIL FULLY SET UP.

2. TIGHTEN ALL THE SCREWS!!!  $\hat{D}$  x 4