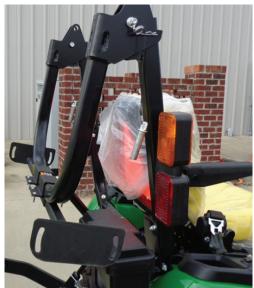

## REAR AND FORWARD MOUNTING POSITIONS TO ADJUST FOR SHADING

SLOTTED UNIVERSAL CROSSBAR ALLOWS CANOPY TO BE ADJUSTED TO LEVEL

**EASILY REMOVABLE FOR FOLDING ROPS** 