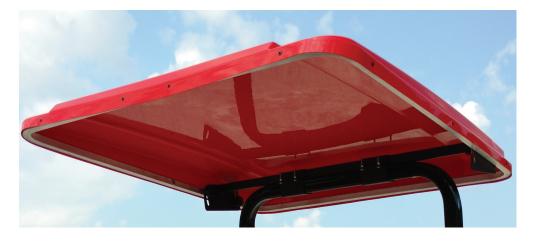

## **UNIVERSAL TRACTOR CANOPY**

4550 SERIES (PATENT PENDING)

**EASY INSTALLATION**20 MINUTES

FULLY ADJUSTABLE
TO LEVEL POSITION ON
FORWARD OR REAR LEANING
ROPS

UV STABLE
ABS PLASTIC RETAINS ITS
SHAPE AND COLOR

UNIVERSAL BRACKET
FITS ALL MAJOR BRAND ROPS

## 1"X1" ALUMINUM PERIMETER SUPPORT LIGHTWEIGHT

## REAR AND FORWARD MOUNTING POSITIONS TO ADJUST FOR SHADING

SLOTTED UNIVERSAL CROSSBAR ALLOWS CANOPY TO BE ADJUSTED TO LEVEL

**EASILY REMOVABLE FOR FOLDING ROPS** 