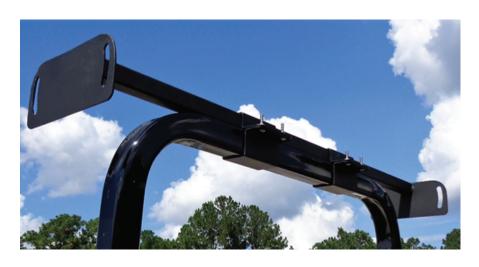

UNIVERSAL BRACKET
FITS ALL MAJOR BRAND ROPS

## 1"X1" ALUMINUM PERIMETER SUPPORT LIGHTWEIGHT

## REAR AND FORWARD MOUNTING POSITIONS TO ADJUST FOR SHADING

SLOTTED UNIVERSAL CROSSBAR ALLOWS CANOPY TO BE ADJUSTED TO LEVEL

**EASILY REMOVABLE FOR FOLDING ROPS** 