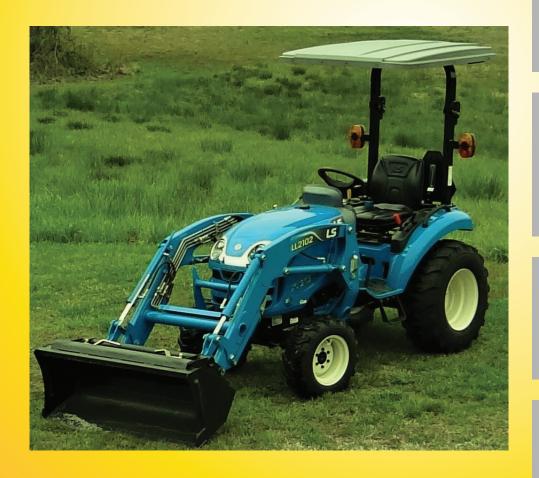

## **UNIVERSAL TRACTOR CANOPY**

4550 SERIES (PATENT PENDING)

**EASY INSTALLATION**20 MINUTES

FULLY ADJUSTABLE
TO LEVEL POSITION ON
FORWARD OR REAR LEANING
ROPS

UV STABLE
ABS PLASTIC RETAINS ITS
SHAPE AND COLOR

UNIVERSAL BRACKET
FITS ALL MAJOR BRAND ROPS

## REAR AND FORWARD MOUNTING POSITIONS TO ADJUST FOR SHADING

SLOTTED UNIVERSAL CROSSBAR ALLOWS CANOPY TO BE ADJUSTED TO LEVEL

**EASILY REMOVABLE FOR FOLDING ROPS** 