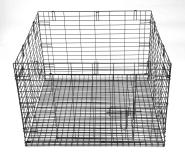

## Rabbit Cage Assembly Instructions (Pictures may vary slightly from actual product)

1. Take the folded cage out of the carton and put it on a flat surface. Remove the top panel and make sure the door on the front panel is closed to keep the cage secure during assembly.

2. Grab any two adjacent side panels and slide the vertical panel into the side hooks until secure.

3. Repeat step 2 for the remaining side panels. You should now have the side of the cage assembled.

4. Gently place the top panel on the cage, then secure the top panel with the hooks on all 4 sides. Same as for side panel.

5. Check the cage and make sure all the panels are well secured in position.

Assembly time: 3 minutes Required for Assembly: 1 person

No tools required