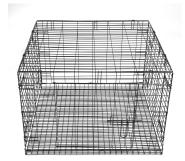

## Rabbit Cage Assembly Instructions (Pictures may vary slightly from actual product)

1. Take the folded cage out of the carton and put it on a flat surface. Remove the top panel and make sure the door on the front panel is closed to keep the cage secure during assembly.

2. Grab any two adjacent side panels and slide the vertical panel into the side hooks until secure.

3. Repeat step 2 for the remaining side panels. You should now have the side of the cage assembled.

4. Gently place the top panel on the cage, then secure the top panel with the hooks on all 4 sides. Same as for side panel.

5. Check the cage and make sure all the panels are well secured in position.

Assembly time: 3 minutes Required for Assembly: 1 person

No tools required