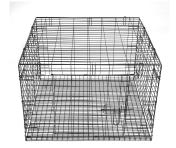

5. Check the cage and make sure all the panels are well secured in position.

Assembly time: 3 minutes Required for Assembly: 1 person

No tools required