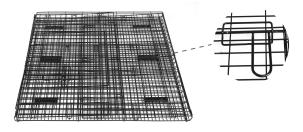

## Rabbit Cage Assembly Instructions (Pictures may vary slightly from actual product)

1. Take the folded cage out of the carton and put it on a flat surface. Remove the top panel and make sure the door on the front panel is closed to keep the cage secure during assembly.