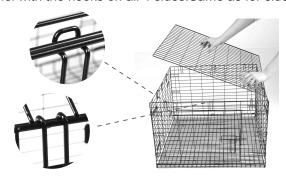

2. Grab any two adjacent side panels and slide the vertical panel into the side hooks until secure.

3. Repeat step 2 for the remaining side panels. You should now have the side of the cage assembled.

4. Gently place the top panel on the cage, then secure the top panel with the hooks on all 4 sides. Same as for side panel.

5. Check the cage and make sure all the panels are well secured in position.

Assembly time: 3 minutes Required for Assembly: 1 person

No tools required