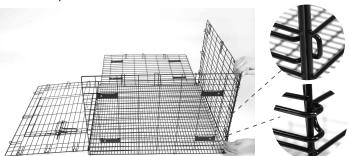

2. Grab any two adjacent side panels and slide the vertical panel into the side hooks until secure.

3. Repeat step 2 for the remaining side panels. You should now have the side of the cage assembled.

4. Gently place the top panel on the cage, then secure the top panel with the hooks on all 4 sides. Same as for side panel.