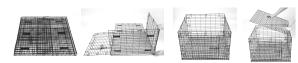

## Rabbit Cage Assembly Instructions (Pictures may vary slightly from actual product)

1. Take the folded cage out of the carton and put it on a flat surface. Remove the top panel and make sure the door on the front panel is closed to keep the cage secure during assembly.

2. Grab any two adjacent side panels and slide the vertical panel into the side hooks until secure.

3. Repeat step 2 for the remaining side panels. You should now have the side of the cage assembled.

4. Gently place the top panel on the cage, then secure the top panel with the hooks on all 4 sides. Same as for side panel.

5. Check the cage and make sure all the panels are well secured in position.

Assembly time: 3 minutes Required for Assembly: 1 person

No tools required