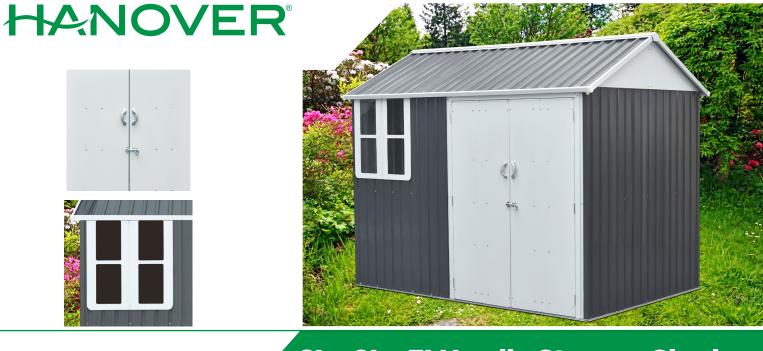

## 6' x 8' x 7' Nordic Storage Shed

Lawn tools, garden supplies, folding lawn chairs - with 34 square feet of internal floor space, you can store and protect it all in the Nordic storage shed by Hanover. Strong and durable, this compact shed is constructed with powder-coated, galvanized steel which is resistant to rust, corrosion, and UV rays.

The reverse apex roof design allows efficient water and snow runoff to keep everything nice and dry all year long. Front double-doors open fully to allow easy access and are secured with a sliding bolt lock that is padlock compatible (padlock NOT included). Plus, the charming 4-pane window adds natural lighting to help you find everything.

## **Features**

- Patio storage shed features one 4-pane plastic window (window does NOT open)
- Hinged, double-doors provide front access door opening is 46 inches wide by 65 inches tall
- Doors are secured with a sliding bolt lock that is padlock compatible (padlock NOT included)
- Reverse apex roof design allows efficient water and snow runoff to keep everything dry
- Includes metal base crossbar kit to keep the shed level and secure
- o 2-person assembly required instructions and hardware included
- NOTE: Concrete slab or treated timber foundation is strongly recommended
- Interior Dimensions: 5' D x 6.75' W x 6.5' H / Exterior Dimensions: 5.7' D x 8.5' W x 7.3' H
- Door Width: 23 inches EACH / Door Height: 65 inches EACH
- Model: HANNORDICSHD-GW