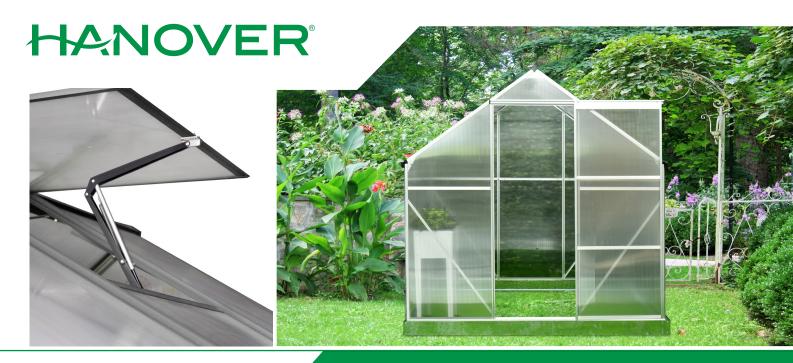

## 6' x 6' Walk-In Greenhouse

Extend your flower and vegetable growing season with the Walk-In Greenhouse by Hanover. Perfect for the home gardener, the sliding door and pitched roof allow easy walk-in access.

Stronger and lighter than glass, the opaque polycarbonate panels block harmful UV rays which enhance plant growth and discourage plant burn. The rooftop vent provides effortless ventilation to moderate the temperature and maximize growing conditions. The sturdy galvanized steel base and durable aluminum frame are both resistant to rust and corrosion, while the apex roof design allows efficient water and snow runoff.

## **Features**

- Walk-in greenhouse with 34 sq. ft. interior growing space
- Sliding door and pitched roof allow easy walk-in access
- Double-walled polycarbonate panels block harmful UV rays
- Rooftop vent with automatic opener provides effortless ventilation
- Apex roof design and exterior gutters allow efficient water and snow runoff
- Galvanized steel base and aluminum frame are resistant to rust and corrosion
- May be installed directly on lawn included metal base with stakes serves as a secure foundation
- Full assembly required hardware and instructions included
- Interior Dimensions: 70" D x 70" W x 78" H / Exterior Dimensions: 75" D x 75" W x 81.5" H
- Model: HANGRNHS6X6-NAT