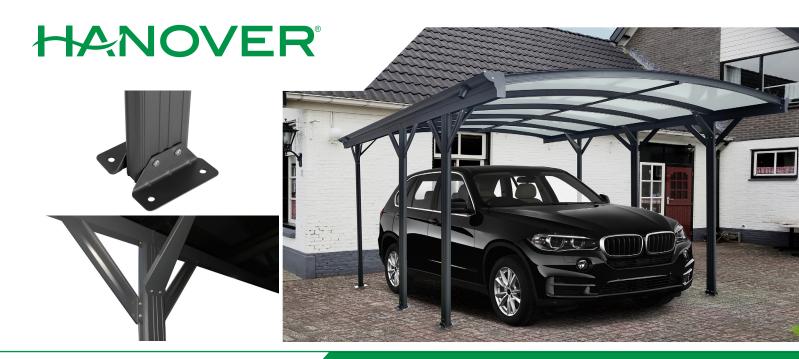

## 19' x 10' Arch-Roof Carport

Rain, snow, UV rays, - protect your car from the elements with the all-weather Arch-Roof Carport by Hanover.

Constructed with aluminum framing and polycarbonate roof panels, our freestanding design allows you the freedom to place it wherever you want. The durable aluminum frame and posts are resistant to rust and corrosion, while the gentle curve of the roof allows efficient water runoff into the built-in gutters for proper drainage.

Stronger and lighter than glass, the opaque polycarbonate panels are high-impact, shatter resistant, and block harmful UV rays. With an elegant arch design and six anchored posts, the Hanover Arch-Roof Carport will look stylish and stay stable while protecting your vehicle year round.

## **Features**

- Arch-roof carport protects 1 car year-round from the elements (19' D x 10' W x 7.2' H)
- o All-weather materials resist rust, corrosion, and UV rays
- o Aluminum construction with high-performance powder coating
- o 6 strong, durable posts with Y braces and full-feet anchor kits for secure installation
- o Double-walled polycarbonate panels block harmful UV rays (0.2 inches thick)
- o Arched roof allows efficient water runoff into the built-in gutters for proper drainage
- Ribbed ceiling design with 9 ribs for extra stability (200-lb. snow weight capacity)
- o Full assembly required hardware and instructions included
- o NOTE: Concrete slab or stone foundation is recommended to properly anchor structure
- Model: HANCARPRT19X10-GRY