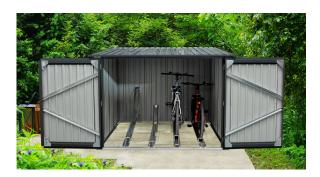

## Bicycle Storage Shed w/ Twist Lock

Store and protect up to four adult-size bikes with Hanover's backyard Bicycle Storage Shed.

Constructed from galvanized steel, this strong, durable shed is resistant to rust, corrosion, and UV rays offering your bikes year-round protection from the elements.

The sloped roof allows quick water runoff during rainstorms, keeping your bicycles dry. Front double-doors open fully to allow easy access and are secured with a twist-lock and key. For all your outdoor storage needs, depend on quality products from Hanover.

## **Features**

- Accommodates 4 bikes up to 78.4 inches long and 43.3 inches tall
- Includes 4 adjustable bike tracks to store most bicycles and keep the shed level and secure
- Hinged, double-doors provide front access and are secured with a twist-lock and key
- Door opening is 66 inches wide by 53 inches tall to easily remove and replace bikes
- Sloped roof with gutters allows guick water runoff during rainstorms
- 2 vents (one on each side) provide adequate airflow
- 2-person assembly required instructions and hardware included
- NOTE: Concrete slab or treated timber foundation is strongly recommended
- o Interior Dimensions: 74" D x 74" W x 60" H / Exterior Dimensions: 80" D x 80" W x 64" H
- Model: HANBIKESHD-GRY