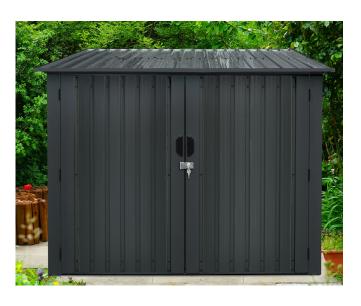

## Bicycle Storage Shed w/ Twist Lock

Store and protect up to four adult-size bikes with Hanover's backyard Bicycle Storage Shed.

Constructed from galvanized steel, this strong, durable shed is resistant to rust, corrosion, and UV rays offering your bikes year-round protection from the elements.

The sloped roof allows quick water runoff during rainstorms, keeping your bicycles dry. Front double-doors open fully to allow easy access and are secured with a twist-lock and key. For all your outdoor storage needs, depend on quality products from Hanover.