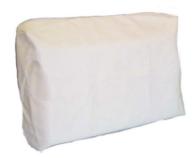

## **Interior Premium Air Conditioner Cover - Medium**

Tight fit eliminates cold drafts, lowering heating costs

Washable, heavy duty automotive grade vinyl with fleece liner

Simple to install - elastic holds cover snugly on AC unit

Easy to install, clean and store

**10 Year Warranty** 

## FITS WINDOW UNITS WITH FOLLOWING DIMENSIONS: 15 - 17" High / 22 - 25" Wide / up to 4" Deep Typical BTU range 8,000 to 12,000 BTU

| MODEL AC-502 - SPECIFICATIONS |                   |
|-------------------------------|-------------------|
|                               |                   |
| Case dimensions (in)          | 20 x 15 x 9       |
| Case weight (lbs)             | 12                |
| Case cube (cuft)              | 1.5625            |
| I 2 of 5 code                 | 101-10635-01502-1 |
| Case pack                     | 6                 |
| Each dimensions (in)          | 16 x 13 x 3       |
| Each Weight (lbs)             | 1.8               |
| Each cube (cuft)              | 0.36              |
| UPC Code                      | 6-10635-01502-9   |