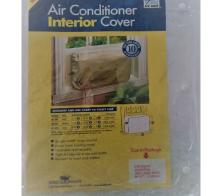

## **Interior Premium Air Conditioner Cover - Medium**

Tight fit eliminates cold drafts, lowering heating costs

Washable, heavy duty automotive grade vinyl with fleece liner

Simple to install - elastic holds cover snugly on AC unit

Easy to install, clean and store

**10 Year Warranty** 

## FITS WINDOW UNITS WITH FOLLOWING DIMENSIONS: 15 - 17" High / 22 - 25" Wide / up to 4" Deep Typical BTU range 8,000 to 12,000 BTU

| MODEL AC-502 - SPECIFICATIONS |                   |
|-------------------------------|-------------------|
|                               |                   |
| Case dimensions (in)          | 20 x 15 x 9       |
| Case weight (lbs)             | 12                |
| Case cube (cuft)              | 1.5625            |
| I 2 of 5 code                 | 101-10635-01502-1 |
| Case pack                     | 6                 |
| Each dimensions (in)          | 16 x 13 x 3       |
| Each Weight (lbs)             | 1.8               |
| Each cube (cuft)              | 0.36              |
| UPC Code                      | 6-10635-01502-9   |