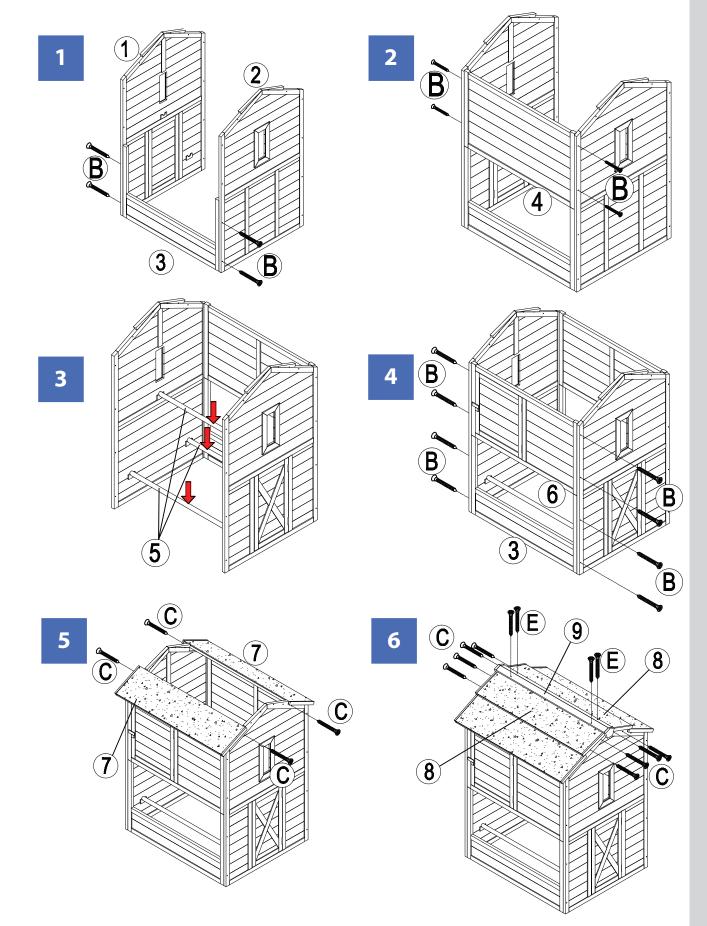

NOTE: Please read all instructions carefully before starting assembly. Also, we recommend that the unit is fully assembled on a level surface. Two people are recommended to assemble this product.