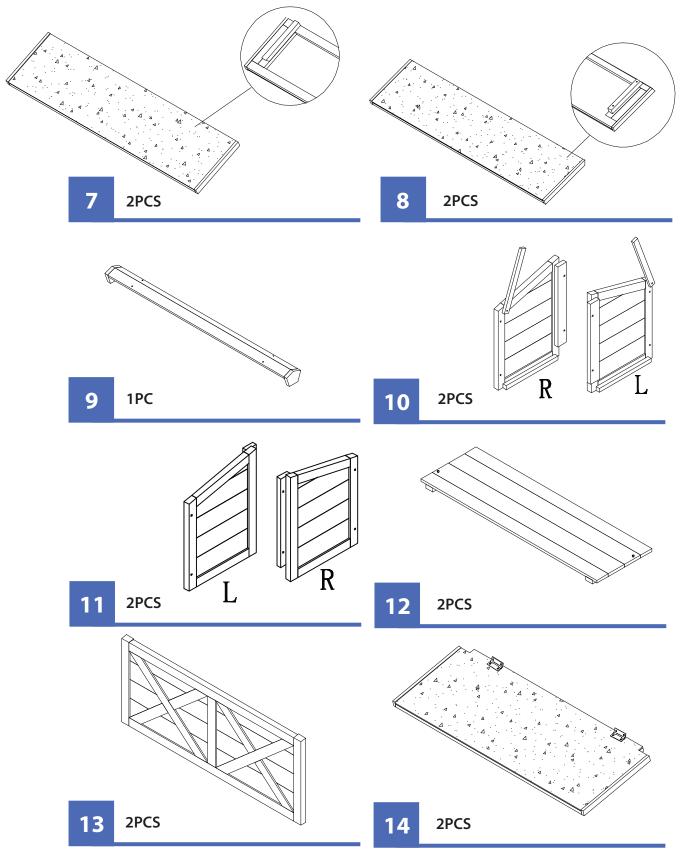

#### RED BARN CHICKEN COOP WITH ROOF TOP PLANTER PTH0310010401

Please check contents before assembly. If any items are missing or damaged, do not take the unit back to the store. Call (775) 629-5029 or email: service@merryproducts.com for customer service and we will save you time by correcting any problems directly for you.