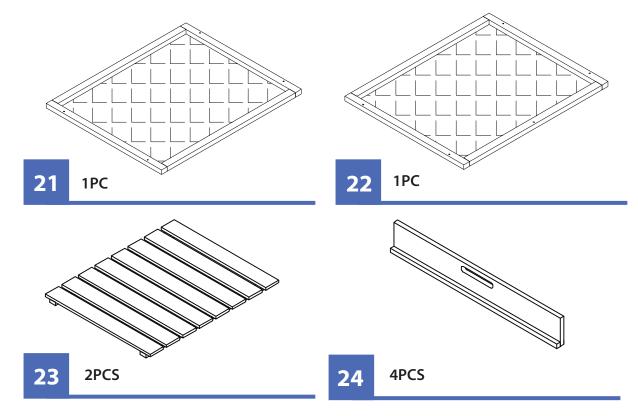

#### RED BARN CHICKEN COOP WITH ROOF TOP PLANTER PTH0310010401

Please check contents before assembly. If any items are missing or damaged, do not take the unit back to the store. Call (775) 629-5029 or email: service@merryproducts.com for customer service and we will save you time by correcting any problems directly for you.