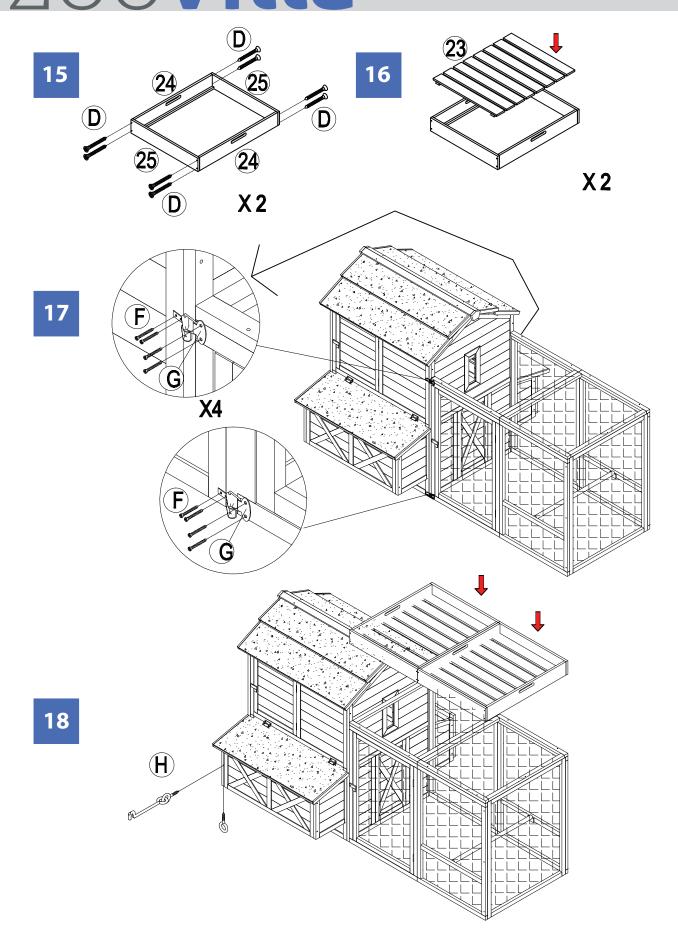

this product.

### ZOOVILLa RED BARN CHICKEN COOP WITH ROOF TOP PLANTER PTH0310010401



NOTE: Please read all instructions carefully before starting assembly. Also, we recommend that the unit is fully assembled on a level surface. Two people are recommended to assemble this product.





NOTE: Please read all instructions carefully before starting assembly. Also, we recommend that the unit is fully assembled on a level surface. Two people are recommended to assemble this product.









3.5X50 · — 6 PCS 3.5X40 -- 20 PCS 3.5X35 -3X35 -- 4 PCS 3X30 -\_\_\_\_\_ 28 PCS 3X16 -CLASP HOOK .



## ZOOVILLa RED BARN CHICKEN COOP WITH ROOF TOP PLANTER PTH0310010401



#### RED BARN CHICKEN COOP WITH ROOF TOP PLANTER PTH0310010401



#### RED BARN CHICKEN COOP WITH ROOF TOP PLANTER PTH0310010401



Please check contents before assembly. If any items are missing or damaged, do not take the unit back to the store. Call (775) 629-5029 or email: service@merryproducts.com for customer service and we will save you time by correcting any problems directly for you.

NOTE: Please read all instructions carefully before starting assembly. Also, we recommend that the unit is fully assembled on a level surface. Two people are recommended to assemble this product.