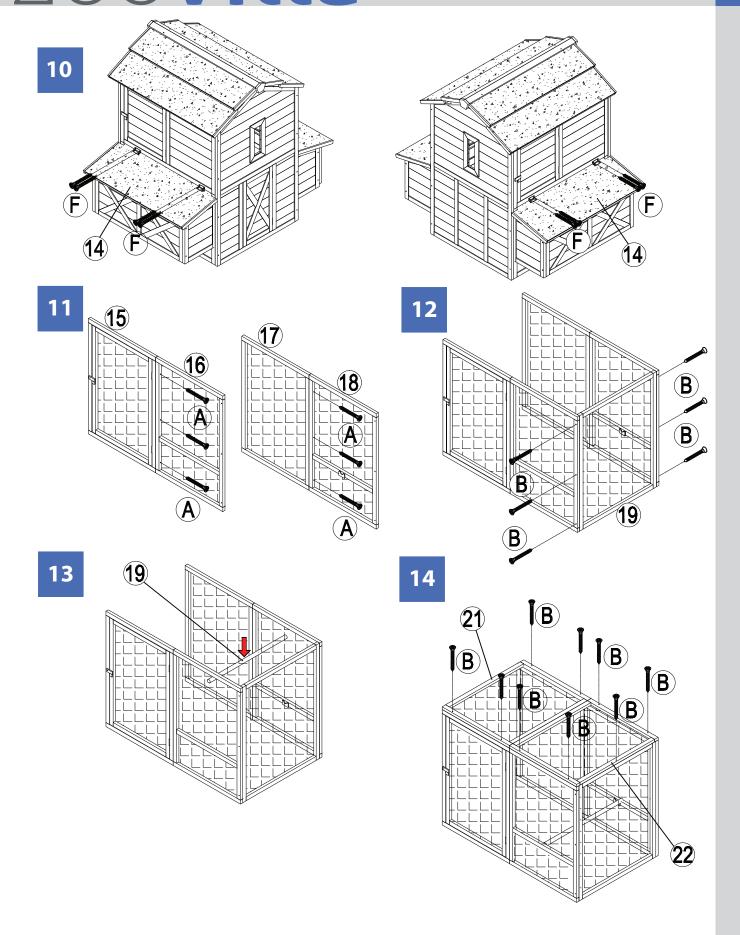

embled on a level surface. Two people are recommended to assemble this product.

### ZOOVILLa RED BARN CHICKEN COOP WITH ROOF TOP PLANTER PTH0310010401



NOTE: Please read all instructions carefully before starting assembly. Also, we recommend that the unit is fully assembled on a level surface. Two people are recommended to assemble this product.





NOTE: Please read all instructions carefully before starting assembly. Also, we recommend that the unit is fully assembled on a level surface. Two people are recommended to assemble this product.









3.5X50 · — 6 PCS 3.5X40 -- 20 PCS 3.5X35 -3X35 -- 4 PCS 3X30 -\_\_\_\_\_ 28 PCS 3X16 -CLASP HOOK .



## ZOOVILLa RED BARN CHICKEN COOP WITH ROOF TOP PLANTER PTH0310010401



#### RED BARN CHICKEN COOP WITH ROOF TOP PLANTER PTH0310010401



#### RED BARN CHICKEN COOP WITH ROOF TOP PLANTER PTH0310010401



Please check contents before assembly. If any items are missing or damaged, do not take the unit back to the store. Call (775) 629-5029 or email: service@merryproducts.com for customer service and we will save you time by correcting any problems directly for you.

NOTE: Please read all instructions carefully before starting assembly. Also, we recommend that the unit is fully assembled on a level surface. Two people are recommended to assemble this product.