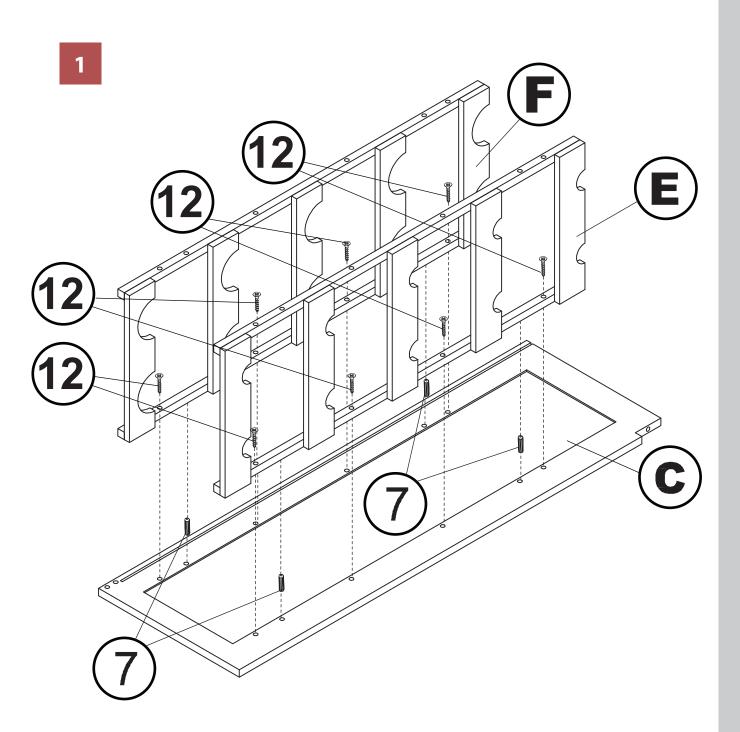

on a damp cloth.
- When assembling northbeam<sup>™</sup> OXFORD BAR CABINET, please handle all the panels and/or hardware with care to avoid any possibilities of damages and/or injuries.



NOTE: Please read all instructions carefully before starting assembly. Also, we recommend that the unit is fully assembled on a level surface. Two people are recommended to assemble this product. DO NOT over torque screws and bolts.

WNR0051710800 - OXFORD BAR CABINET



# north<mark>beam</mark>"

WNR0051710800 - OXFORD BAR CABINET



NOTE: Please read all instructions carefully before starting assembly. Also, we recommend that the unit is fully assembled on a level surface. Two people are recommended to assemble this product. DO NOT over torque screws and bolts.



WNR0051710800 - OXFORD BAR CABINET



# north**beam**<sup>™</sup>

#### WNR0051710800 - OXFORD BAR CABINET







# north**beam**<sup>™</sup>

#### WNR0051710800 - OXFORD BAR CABINE



7







#### WNR0051710800 - OXFORD BAR CABINET



1

3

WNR0051710800 - OXFORD BAR CABINET

### ŀ G, 9 ŀ 6 B P 6 (A) A 10 2 1 NOTE: INSTALL HARDWARE 2 ģ 3 BEFORE THE OTHER COMPONENTS. 3 4



# north**beam**<sup>™</sup>

#### WNR0051710800 - OXFORD BAR CABINET













# north<mark>beam</mark>"

Please check contents before assembly. If any items are missing or damaged, do not take the unit back to the store. Call (775) 629-5029 or email: service@merryproducts.com for customer service and we will save you time by correcting any problems directly for you.