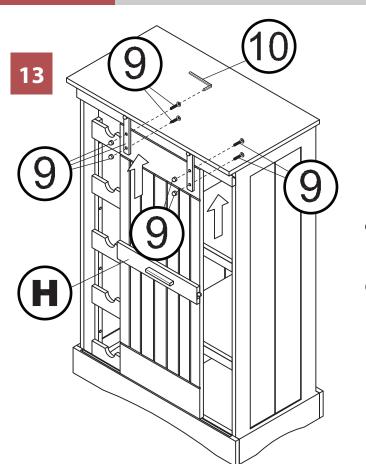

and bolts.

WNR0051710800 - OXFORD BAR CABINET



# north<mark>beam</mark>"

WNR0051710800 - OXFORD BAR CABINET



NOTE: Please read all instructions carefully before starting assembly. Also, we recommend that the unit is fully assembled on a level surface. Two people are recommended to assemble this product. DO NOT over torque screws and bolts.



WNR0051710800 - OXFORD BAR CABINET



# north**beam**<sup>™</sup>

#### WNR0051710800 - OXFORD BAR CABINET







# north**beam**<sup>™</sup>

#### WNR0051710800 - OXFORD BAR CABINE



7







#### WNR0051710800 - OXFORD BAR CABINET



1

3

WNR0051710800 - OXFORD BAR CABINET

### ŀ G, 9 ŀ 6 B P 6 (A) A 10 2 1 NOTE: INSTALL HARDWARE 2 ģ 3 BEFORE THE OTHER COMPONENTS. 3 4



# north**beam**<sup>™</sup>

#### WNR0051710800 - OXFORD BAR CABINET













# north<mark>beam</mark>"

Please check contents before assembly. If any items are missing or damaged, do not take the unit back to the store. Call (775) 629-5029 or email: service@merryproducts.com for customer service and we will save you time by correcting any problems directly for you.