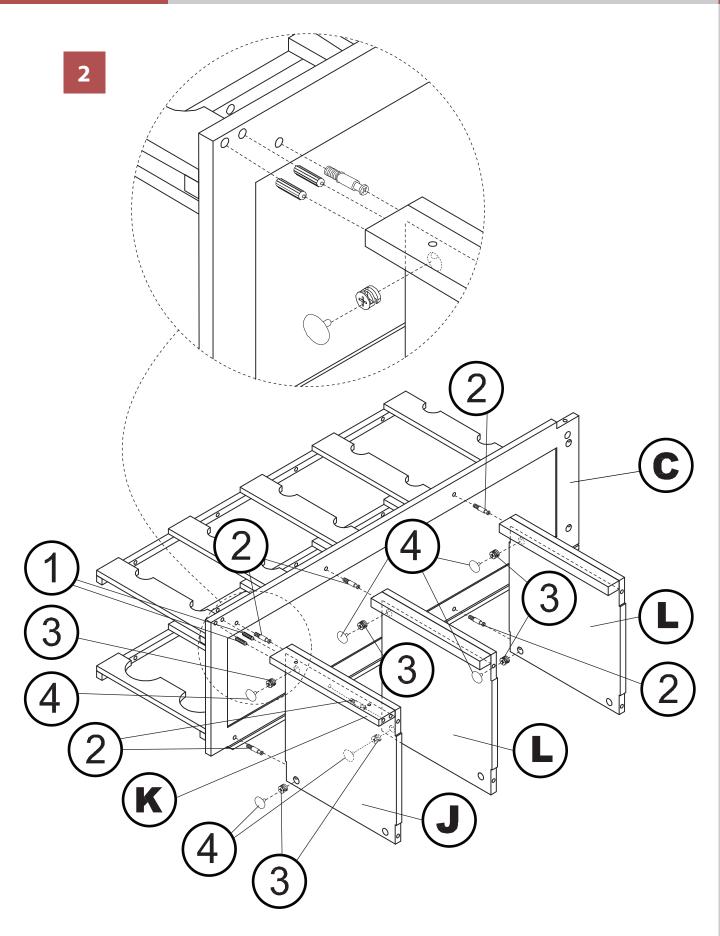

INET, please handle all the panels and/or hardware with care to avoid any possibilities of damages and/or injuries.



NOTE: Please read all instructions carefully before starting assembly. Also, we recommend that the unit is fully assembled on a level surface. Two people are recommended to assemble this product. DO NOT over torque screws and bolts.

WNR0051710800 - OXFORD BAR CABINET



# north<mark>beam</mark>"

WNR0051710800 - OXFORD BAR CABINET



NOTE: Please read all instructions carefully before starting assembly. Also, we recommend that the unit is fully assembled on a level surface. Two people are recommended to assemble this product. DO NOT over torque screws and bolts.



WNR0051710800 - OXFORD BAR CABINET



# north**beam**<sup>™</sup>

#### WNR0051710800 - OXFORD BAR CABINET







# north**beam**<sup>™</sup>

#### WNR0051710800 - OXFORD BAR CABINE



7







#### WNR0051710800 - OXFORD BAR CABINET



1

3

WNR0051710800 - OXFORD BAR CABINET

### ŀ G, 9 ŀ 6 B P 6 (A) A 10 2 1 NOTE: INSTALL HARDWARE 2 ģ 3 BEFORE THE OTHER COMPONENTS. 3 4



# north**beam**<sup>™</sup>

#### WNR0051710800 - OXFORD BAR CABINET













# north<mark>beam</mark>"

Please check contents before assembly. If any items are missing or damaged, do not take the unit back to the store. Call (775) 629-5029 or email: service@merryproducts.com for customer service and we will save you time by correcting any problems directly for you.