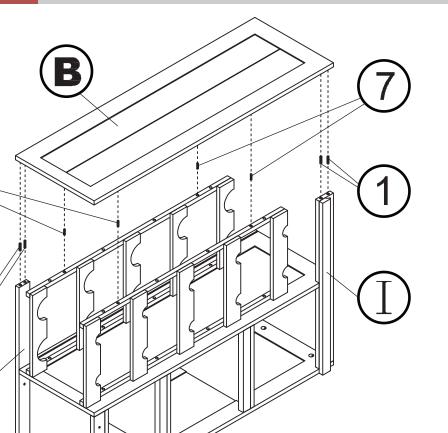

#### WNR0051710800 - OXFORD BAR CABINE

7

#### WNR0051710800 - OXFORD BAR CABINET

1

3

WNR0051710800 - OXFORD BAR CABINET