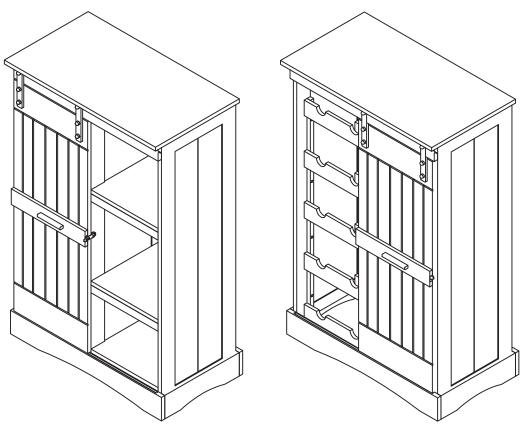

egligence will void this warranty.

#### WHAT IS NOT COVERED

This warranty does not cover commercial use, hardware, acts of nature, fire, freezing and abusive use. This warranty does not cover defects due to alteration or accidents. This warranty does not cover scratches, scuffs or other cosmetic damages that may result from normal use of the product.

### **CARE INSTRUCTIONS**

Thank you for choosing northbeam™ OXFORD BAR CABINET. With a little care and maintainance, the northbeam™ OXFORD BAR CABINET will provide you with comfort and enjoyment for many years to come!

- To clean panels, use clean water on a damp cloth.
- When assembling northbeam<sup>™</sup> OXFORD BAR CABINET, please handle all the panels and/or hardware with care to avoid any possibilities of damages and/or injuries.



NOTE: Please read all instructions carefully before starting assembly. Also, we recommend that the unit is fully assembled on a level surface. Two people are recommended to assemble this product. DO NOT over torque screws and bolts.

WNR0051710800 - OXFORD BAR CABINET



# north<mark>beam</mark>"

WNR0051710800 - OXFORD BAR CABINET



NOTE: Please read all instructions carefully before starting assembly. Also, we recommend that the unit is fully assembled on a level surface. Two people are recommended to assemble this product. DO NOT over torque screws and bolts.



WNR0051710800 - OXFORD BAR CABINET



# north**beam**<sup>™</sup>

#### WNR0051710800 - OXFORD BAR CABINET







# north**beam**<sup>™</sup>

#### WNR0051710800 - OXFORD BAR CABINE



7







#### WNR0051710800 - OXFORD BAR