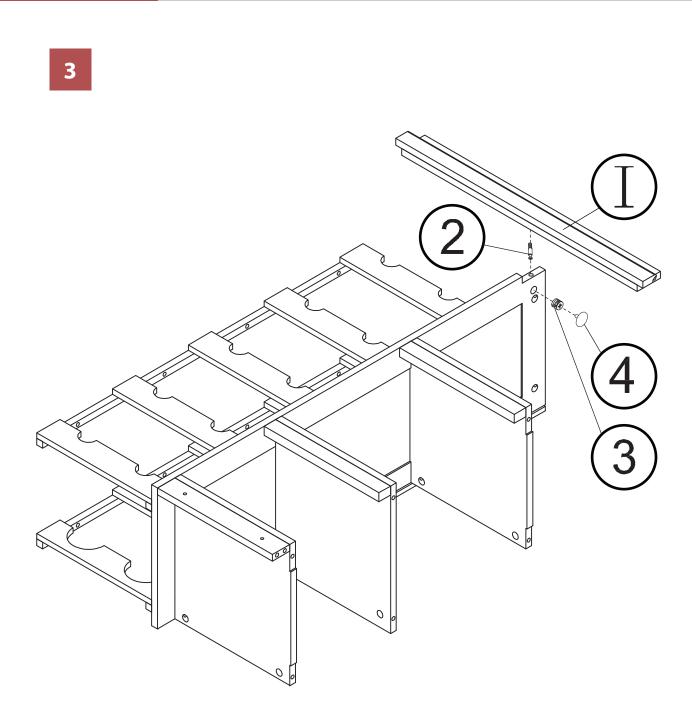

ET, please handle all the panels and/or hardware with care to avoid any possibilities of damages and/or injuries.



NOTE: Please read all instructions carefully before starting assembly. Also, we recommend that the unit is fully assembled on a level surface. Two people are recommended to assemble this product. DO NOT over torque screws and bolts.

WNR0051710800 - OXFORD BAR CABINET



# north<mark>beam</mark>"

WNR0051710800 - OXFORD BAR CABINET



NOTE: Please read all instructions carefully before starting assembly. Also, we recommend that the unit is fully assembled on a level surface. Two people are recommended to assemble this product. DO NOT over torque screws and bolts.



WNR0051710800 - OXFORD BAR CABINET



# north**beam**<sup>™</sup>

#### WNR0051710800 - OXFORD BAR CABINET







# north**beam**<sup>™</sup>

#### WNR0051710800 - OXFORD BAR CABINE



7







#### WNR0051710800 - OXFORD BAR CABINET



1

3

WNR0051710800 - OXFORD BAR CABINET

### ŀ G, 9 ŀ 6 B P 6 (A) A 10 2 1 NOTE: INSTALL HARDWARE 2 ģ 3 BEFORE THE OTHER COMPONENTS. 3 4



# north**beam**<sup>™</sup>

#### WNR0051710800 - OXFORD BAR CABINET













# north<mark>beam</mark>"

Please check contents before assembly. If any items are missing or damaged, do not take the unit back to the store. Call (775) 629-5029 or email: service@merryproducts.com for customer service and we will save you time by correcting any problems directly for you.