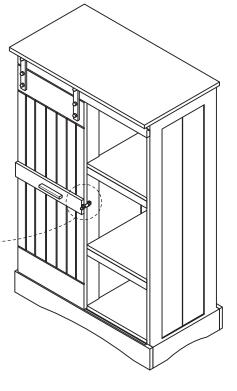

ts.

WNR0051710800 - OXFORD BAR CABINET



# north<mark>beam</mark>"

WNR0051710800 - OXFORD BAR CABINET



NOTE: Please read all instructions carefully before starting assembly. Also, we recommend that the unit is fully assembled on a level surface. Two people are recommended to assemble this product. DO NOT over torque screws and bolts.



WNR0051710800 - OXFORD BAR CABINET



# north**beam**<sup>™</sup>

#### WNR0051710800 - OXFORD BAR CABINET







# north**beam**<sup>™</sup>

#### WNR0051710800 - OXFORD BAR CABINE



7







#### WNR0051710800 - OXFORD BAR CABINET



1

3

WNR0051710800 - OXFORD BAR CABINET

### ŀ G, 9 ŀ 6 B P 6 (A) A 10 2 1 NOTE: INSTALL HARDWARE 2 ģ 3 BEFORE THE OTHER COMPONENTS. 3 4



# north**beam**<sup>™</sup>

#### WNR0051710800 - OXFORD BAR CABINET













# north<mark>beam</mark>"

Please check contents before assembly. If any items are missing or damaged, do not take the unit back to the store. Call (775) 629-5029 or email: service@merryproducts.com for customer service and we will save you time by correcting any problems directly for you.