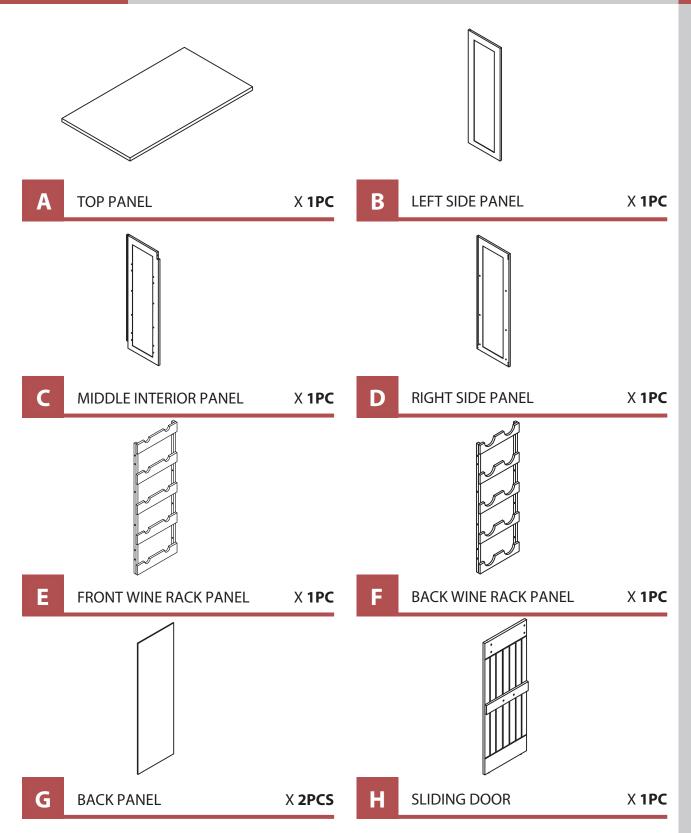

, scuffs or other cosmetic damages that may result from normal use of the product.

### **CARE INSTRUCTIONS**

Thank you for choosing northbeam™ OXFORD BAR CABINET. With a little care and maintainance, the northbeam™ OXFORD BAR CABINET will provide you with comfort and enjoyment for many years to come!

- To clean panels, use clean water on a damp cloth.
- When assembling northbeam<sup>™</sup> OXFORD BAR CABINET, please handle all the panels and/or hardware with care to avoid any possibilities of damages and/or injuries.



NOTE: Please read all instructions carefully before starting assembly. Also, we recommend that the unit is fully assembled on a level surface. Two people are recommended to assemble this product. DO NOT over torque screws and bolts.

WNR0051710800 - OXFORD BAR CABINET



# north<mark>beam</mark>"

WNR0051710800 - OXFORD BAR CABINET



NOTE: Please read all instructions carefully before starting assembly. Also, we recommend that the unit is fully assembled on a level surface. Two people are recommended to assemble this product. DO NOT over torque screws and bolts.



WNR0051710800 - OXFORD BAR CABINET



# north**beam**<sup>™</sup>

#### WNR0051710800 - OXFORD BAR CABINET







# north**beam**<sup>™</sup>

#### WNR0051710800 - OXFORD BAR CABINE



7







#### WNR0051710800 - OXFORD BAR CABINET



1

3

WNR0051710800 - OXFORD BAR CABINET

### ŀ G, 9 ŀ 6 B P 6 (A) A 10 2 1 NOTE: INSTALL HARDWARE 2 ģ 3 BEFORE THE OTHER COMPONENTS. 3 4



# north**beam**<sup>™</sup>

#### WNR0051710800 - OXFORD BAR CABINET













# north<mark>beam</mark>"

Please che