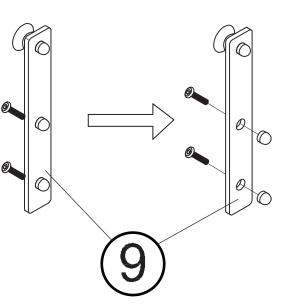

nd bolts.

WNR0051710800 - OXFORD BAR CABINET



# north<mark>beam</mark>"

WNR0051710800 - OXFORD BAR CABINET



NOTE: Please read all instructions carefully before starting assembly. Also, we recommend that the unit is fully assembled on a level surface. Two people are recommended to assemble this product. DO NOT over torque screws and bolts.



WNR0051710800 - OXFORD BAR CABINET



# north**beam**<sup>™</sup>

#### WNR0051710800 - OXFORD BAR CABINET







# north**beam**<sup>™</sup>

#### WNR0051710800 - OXFORD BAR CABINE



7







#### WNR0051710800 - OXFORD BAR CABINET



1

3

WNR0051710800 - OXFORD BAR CABINET

### ŀ G, 9 ŀ 6 B P 6 (A) A 10 2 1 NOTE: INSTALL HARDWARE 2 ģ 3 BEFORE THE OTHER COMPONENTS. 3 4



# north**beam**<sup>™</sup>

#### WNR0051710800 - OXFORD BAR CABINET













# north<mark>beam</mark>"

Please check contents before assembly. If any items are missing or damaged, do not take the unit back to the store. Call (775) 629-5029 or email: service@merryproducts.com for customer service and we will save you time by correcting any problems directly for you.