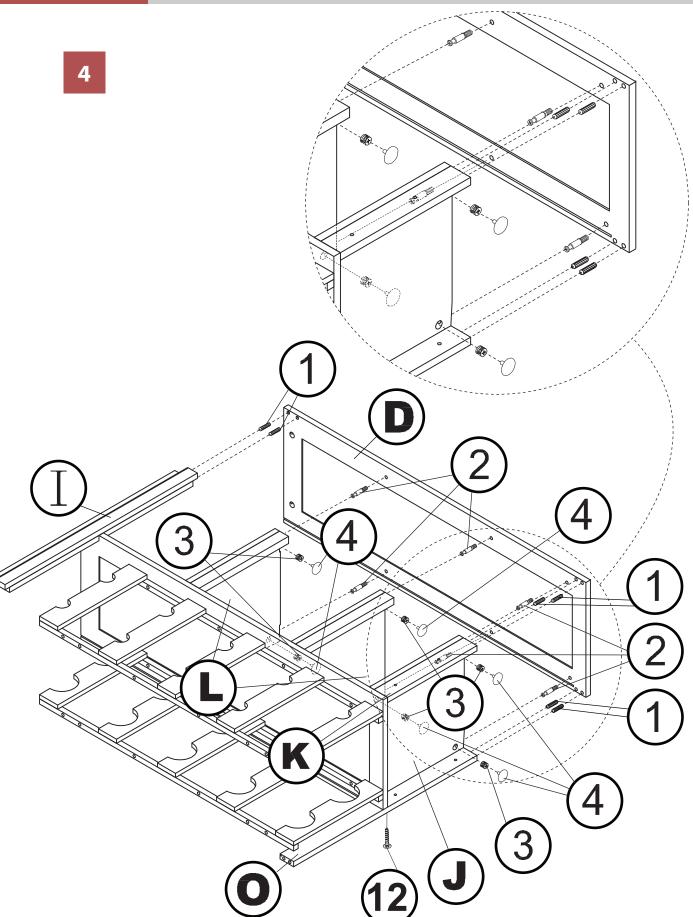

#### WNR0051710800 - OXFORD BAR CABINE

7

#### WNR0051710800 - OXFORD BAR CABINET

1

3

WNR0051710800 - OXFORD BAR CABINET