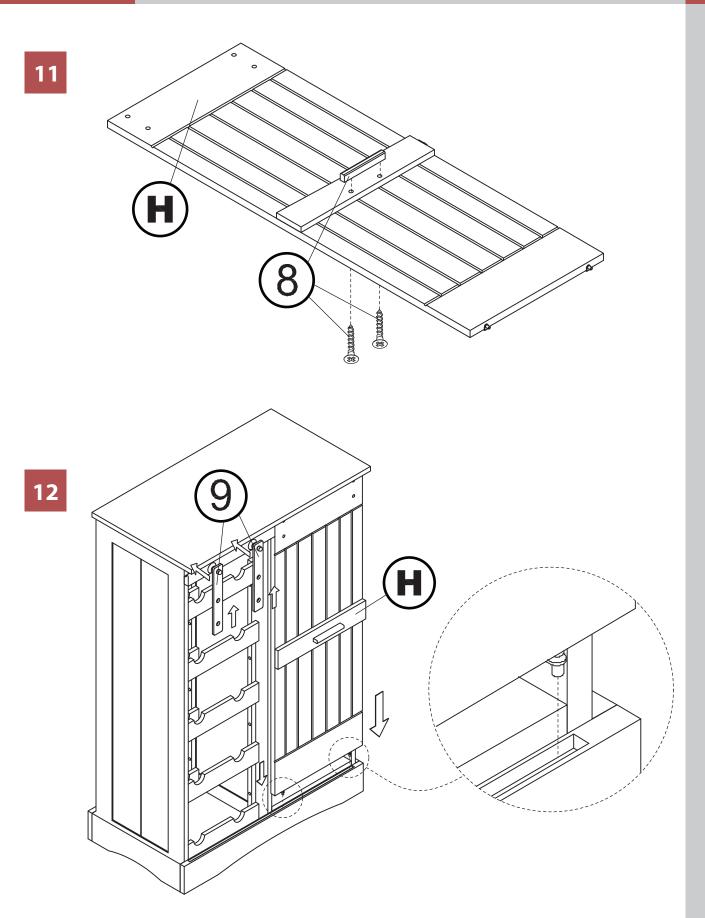

ople are recommended to assemble this product. DO NOT over torque screws and bolts.

WNR0051710800 - OXFORD BAR CABINET



# north<mark>beam</mark>"

WNR0051710800 - OXFORD BAR CABINET



NOTE: Please read all instructions carefully before starting assembly. Also, we recommend that the unit is fully assembled on a level surface. Two people are recommended to assemble this product. DO NOT over torque screws and bolts.



WNR0051710800 - OXFORD BAR CABINET



# north**beam**<sup>™</sup>

#### WNR0051710800 - OXFORD BAR CABINET







# north**beam**<sup>™</sup>

#### WNR0051710800 - OXFORD BAR CABINE



7







#### WNR0051710800 - OXFORD BAR CABINET



1

3

WNR0051710800 - OXFORD BAR CABINET

### ŀ G, 9 ŀ 6 B P 6 (A) A 10 2 1 NOTE: INSTALL HARDWARE 2 ģ 3 BEFORE THE OTHER COMPONENTS. 3 4



# north**beam**<sup>™</sup>

#### WNR0051710800 - OXFORD BAR CABINET













# north<mark>beam</mark>"

Please check contents before assembly. If any items are missing or damaged, do not take the unit back to the store. Call (775) 629-5029 or email: service@merryproducts.com for customer service and we will save you time by correcting any problems directly for you.