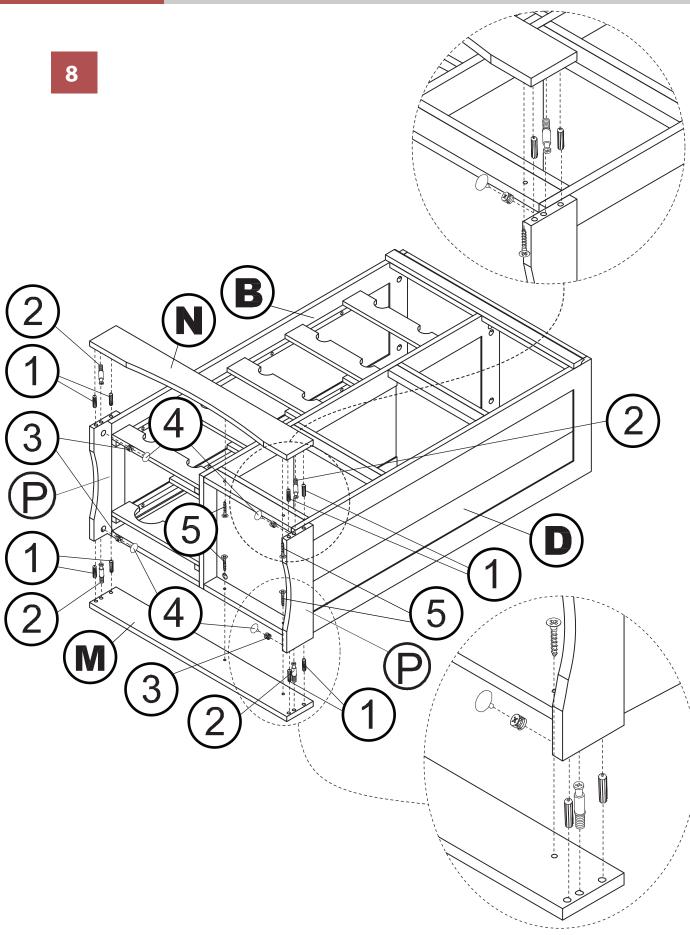

ease read all instructions carefully before starting assembly. Also, we recommend that the unit is fully assembled on a level surface. Two people are recommended to assemble this product. DO NOT over torque screws and bolts.

WNR0051710800 - OXFORD BAR CABINET



# north<mark>beam</mark>"

WNR0051710800 - OXFORD BAR CABINET



NOTE: Please read all instructions carefully before starting assembly. Also, we recommend that the unit is fully assembled on a level surface. Two people are recommended to assemble this product. DO NOT over torque screws and bolts.



WNR0051710800 - OXFORD BAR CABINET



# north**beam**<sup>™</sup>

#### WNR0051710800 - OXFORD BAR CABINET







# north**beam**<sup>™</sup>

#### WNR0051710800 - OXFORD BAR CABINE



7







#### WNR0051710800 - OXFORD BAR CABINET



1

3

WNR0051710800 - OXFORD BAR CABINET

### ŀ G, 9 ŀ 6 B P 6 (A) A 10 2 1 NOTE: INSTALL HARDWARE 2 ģ 3 BEFORE THE OTHER COMPONENTS. 3 4



# north**beam**<sup>™</sup>

#### WNR0051710800 - OXFORD BAR CABINET













# north<mark>beam</mark>"

Please check contents before assembly. If any items are missing or damaged, do not take the unit back to the store. Call (775) 629-5029 or email: service@merryproducts.com for customer service and we will save you time by correcting any problems directly for you.