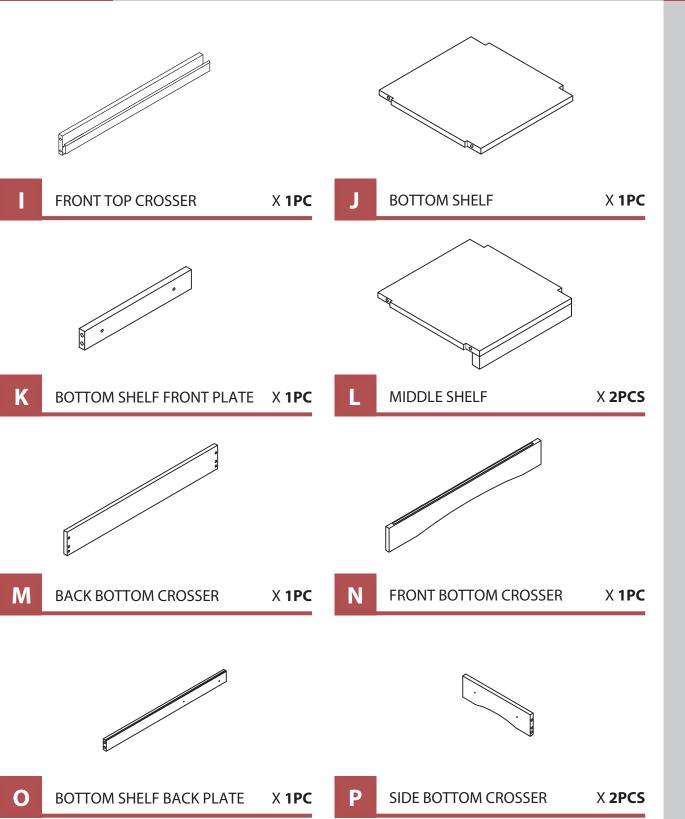

e of the product.

### **CARE INSTRUCTIONS**

Thank you for choosing northbeam™ OXFORD BAR CABINET. With a little care and maintainance, the northbeam™ OXFORD BAR CABINET will provide you with comfort and enjoyment for many years to come!

- To clean panels, use clean water on a damp cloth.
- When assembling northbeam<sup>™</sup> OXFORD BAR CABINET, please handle all the panels and/or hardware with care to avoid any possibilities of damages and/or injuries.



NOTE: Please read all instructions carefully before starting assembly. Also, we recommend that the unit is fully assembled on a level surface. Two people are recommended to assemble this product. DO NOT over torque screws and bolts.

WNR0051710800 - OXFORD BAR CABINET



# north<mark>beam</mark>"

WNR0051710800 - OXFORD BAR CABINET



NOTE: Please read all instructions carefully before starting assembly. Also, we recommend that the unit is fully assembled on a level surface. Two people are recommended to assemble this product. DO NOT over torque screws and bolts.



WNR0051710800 - OXFORD BAR CABINET



# north**beam**<sup>™</sup>

#### WNR0051710800 - OXFORD BAR CABINET







# north**beam**<sup>™</sup>

#### WNR0051710800 - OXFORD BAR CABINE



7







#### WNR0051710800 - OXFORD BAR CABINET



1

3

WNR0051710800 - OXFORD BAR CABINET

### ŀ G, 9 ŀ 6 B P 6 (A) A 10 2 1 NOTE: INSTALL HARDWARE 2 ģ 3 BEFORE THE OTHER COMPONENTS. 3 4



# north**beam**<sup>™</sup>

#### WNR0051710800 - OXFORD BAR CABINET













# north<mark>beam</mark>"

Please check contents before assembly. If any items are missing or damaged,