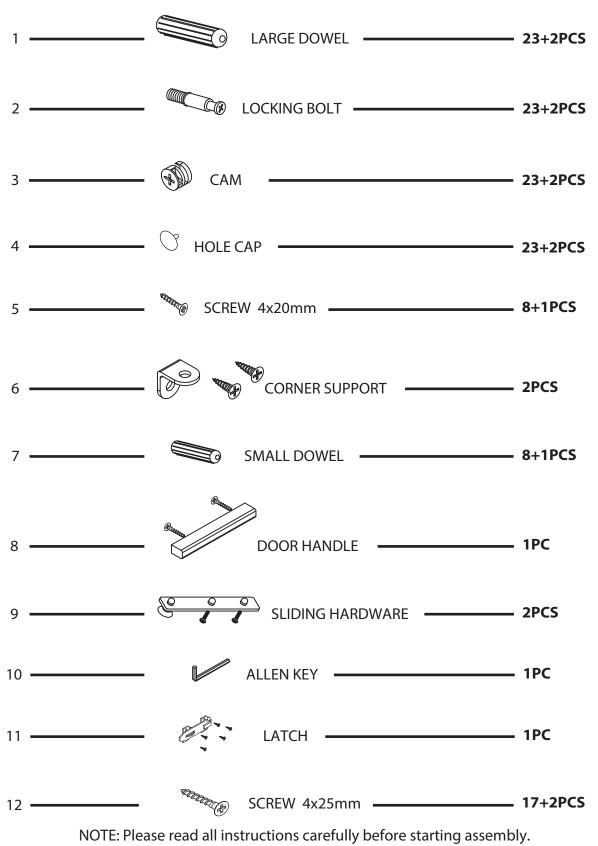

#### WNR0051710800 - OXFORD BAR CABINE

7

#### WNR0051710800 - OXFORD BAR CABINET

1

3

WNR0051710800 - OXFORD BAR CABINET