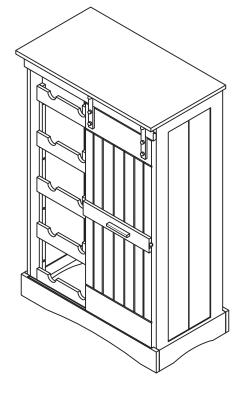

.

WNR0051710800 - OXFORD BAR CABINET



# north<mark>beam</mark>"

WNR0051710800 - OXFORD BAR CABINET



NOTE: Please read all instructions carefully before starting assembly. Also, we recommend that the unit is fully assembled on a level surface. Two people are recommended to assemble this product. DO NOT over torque screws and bolts.



WNR0051710800 - OXFORD BAR CABINET



# north**beam**<sup>™</sup>

#### WNR0051710800 - OXFORD BAR CABINET







# north**beam**<sup>™</sup>

#### WNR0051710800 - OXFORD BAR CABINE



7







#### WNR0051710800 - OXFORD BAR CABINET



1

3

WNR0051710800 - OXFORD BAR CABINET

### ŀ G, 9 ŀ 6 B P 6 (A) A 10 2 1 NOTE: INSTALL HARDWARE 2 ģ 3 BEFORE THE OTHER COMPONENTS. 3 4



# north**beam**<sup>™</sup>

#### WNR0051710800 - OXFORD BAR CABINET













# north<mark>beam</mark>"

Please check contents before assembly. If any items are missing or damaged, do not take the unit back to the store. Call (775) 629-5029 or email: service@merryproducts.com for customer service and we will save you time by correcting any problems directly for you.