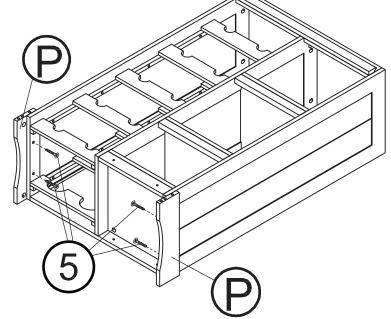

ies of damages and/or injuries.



NOTE: Please read all instructions carefully before starting assembly. Also, we recommend that the unit is fully assembled on a level surface. Two people are recommended to assemble this product. DO NOT over torque screws and bolts.

WNR0051710800 - OXFORD BAR CABINET



# north<mark>beam</mark>"

WNR0051710800 - OXFORD BAR CABINET



NOTE: Please read all instructions carefully before starting assembly. Also, we recommend that the unit is fully assembled on a level surface. Two people are recommended to assemble this product. DO NOT over torque screws and bolts.



WNR0051710800 - OXFORD BAR CABINET



# north**beam**<sup>™</sup>

#### WNR0051710800 - OXFORD BAR CABINET







# north**beam**<sup>™</sup>

#### WNR0051710800 - OXFORD BAR CABINE



7







#### WNR0051710800 - OXFORD BAR CABINET



1

3

WNR0051710800 - OXFORD BAR CABINET

### ŀ G, 9 ŀ 6 B P 6 (A) A 10 2 1 NOTE: INSTALL HARDWARE 2 ģ 3 BEFORE THE OTHER COMPONENTS. 3 4



# north**beam**<sup>™</sup>

#### WNR0051710800 - OXFORD BAR CABINET













# north<mark>beam</mark>"

Please check contents before assembly. If any items are missing or damaged, do not take the unit back to the store. Call (775) 629-5029 or email: service@merryproducts.com for customer service and we will save you time by correcting any problems directly for you.