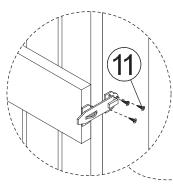

olts.

WNR0051710800 - OXFORD BAR CABINET



# north<mark>beam</mark>"

WNR0051710800 - OXFORD BAR CABINET



NOTE: Please read all instructions carefully before starting assembly. Also, we recommend that the unit is fully assembled on a level surface. Two people are recommended to assemble this product. DO NOT over torque screws and bolts.



WNR0051710800 - OXFORD BAR CABINET



# north**beam**<sup>™</sup>

#### WNR0051710800 - OXFORD BAR CABINET







# north**beam**<sup>™</sup>

#### WNR0051710800 - OXFORD BAR CABINE



7







#### WNR0051710800 - OXFORD BAR CABINET



1

3

WNR0051710800 - OXFORD BAR CABINET

### ŀ G, 9 ŀ 6 B P 6 (A) A 10 2 1 NOTE: INSTALL HARDWARE 2 ģ 3 BEFORE THE OTHER COMPONENTS. 3 4



# north**beam**<sup>™</sup>

#### WNR0051710800 - OXFORD BAR CABINET













# north<mark>beam</mark>"

Please check contents before assembly. If any items are missing or damaged, do not take the unit back to the store. Call (775) 629-5029 or email: service@merryproducts.com for customer service and we will save you time by correcting any problems directly for you.