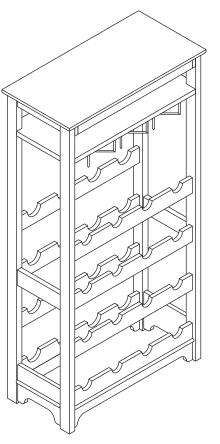

WNR0011720800 - WINE RACK

NOTE: Please read all instructions carefully before starting assembly. Also, we recommend that the unit is fully assembled on a level surface. Two people are recommended to assemble this product. DO NOT over torque screws and bolts.

WNR0011720800 - WINE RACK

WNR0011720800 - WINE RACK

NOTE: Please read all instructions carefully before starting assembly. Also, we recommend that the unit is fully assembled on a level surface. Two people are recommended to assemble this product. DO NOT over torque screws and bolts.

### north**beam**<sup>™</sup>

WNR0011720800 - WINE RACK

NOTE: Please read all instructions carefully before starting assembly. Also, we recommend that the unit is fully assembled on a level surface. Two people are recommended to assemble this product. DO NOT over torque screws and bolts.