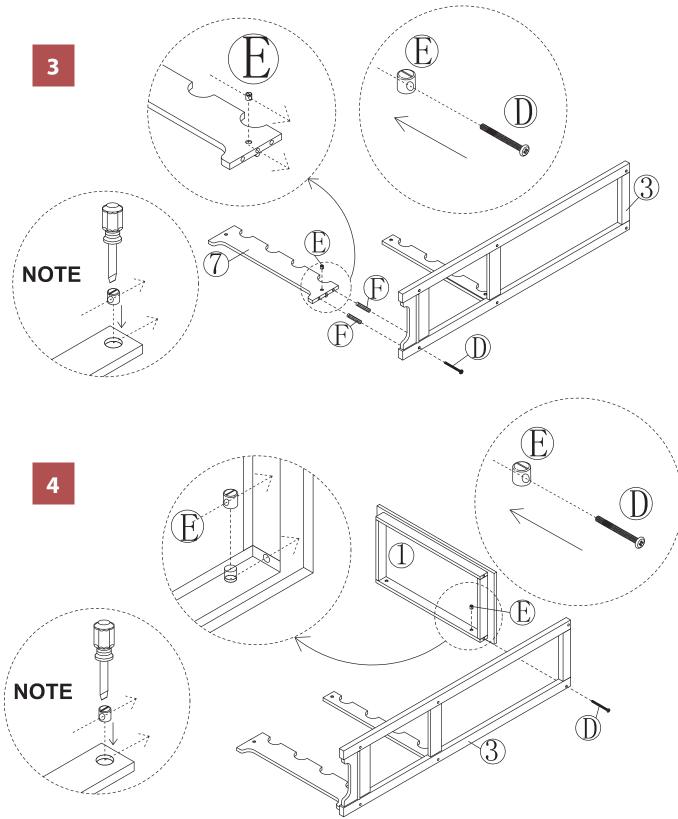

WNR0011720800 - WINE RACK

NOTE: Please read all instructions carefully before starting assembly. Also, we recommend that the unit is fully assembled on a level surface. Two people are recommended to assemble this product. DO NOT over torque screws and bolts.

WNR0011720800 - WINE RACK

WNR0011720800 - WINE RACK

NOTE: Please read all instructions carefully before starting assembly. Also, we recommend that the unit is fully assembled on a level surface. Two people are recommended to assemble this product. DO NOT over torque screws and bolts.