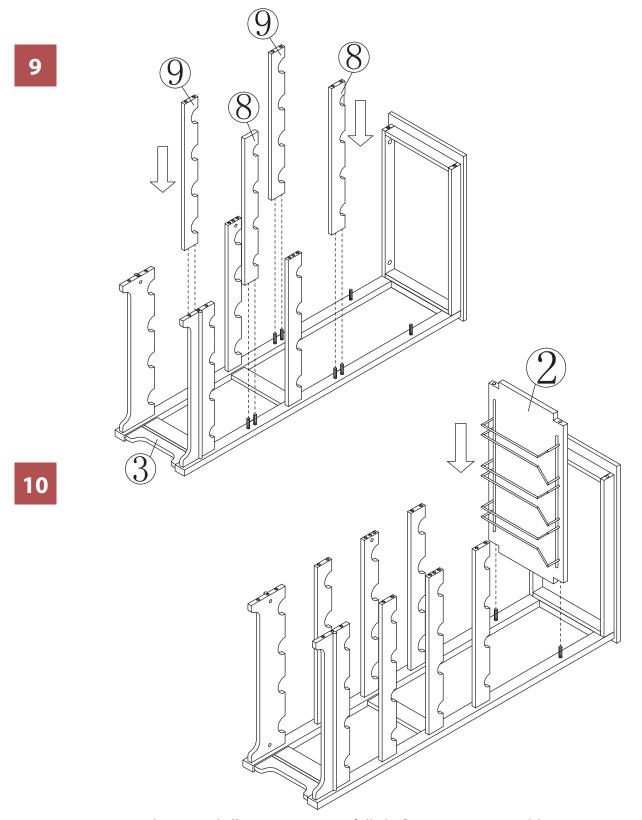

### north<mark>beam</mark>"

WNR0011720800 - WINE RACK

WNR0011720800 - WINE RACK

NOTE: Please read all instructions carefully before starting assembly. Also, we recommend that the unit is fully assembled on a level surface. Two people are recommended to assemble this product. DO NOT over torque screws and bolts.