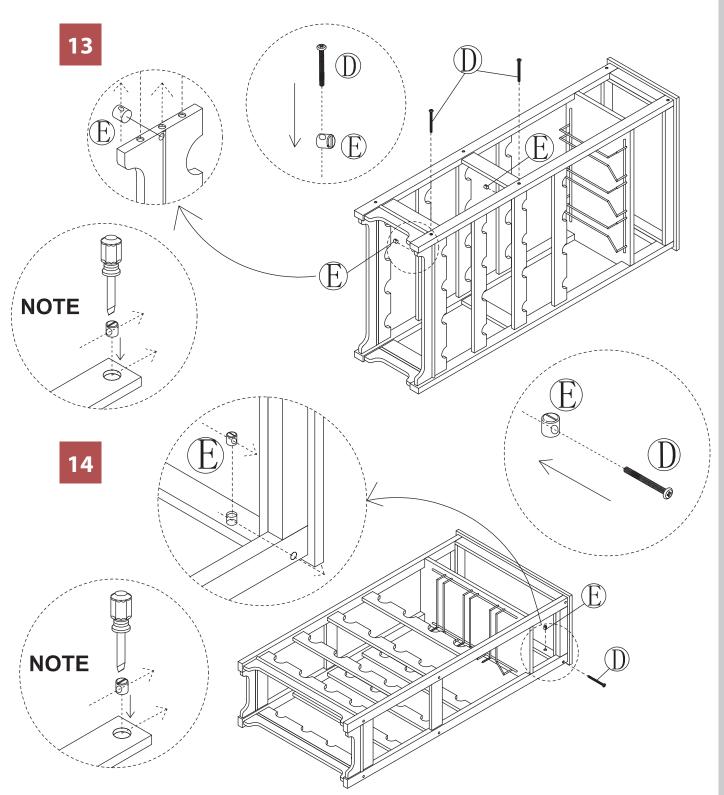

### north**beam**<sup>™</sup>

WNR0011720800 - WINE RACK

NOTE: Please read all instructions carefully before starting assembly. Also, we recommend that the unit is fully assembled on a level surface. Two people are recommended to assemble this product. DO NOT over torque screws and bolts.

WNR0011720800 - WINE RACK

WNR0011720800 - WINE RACK