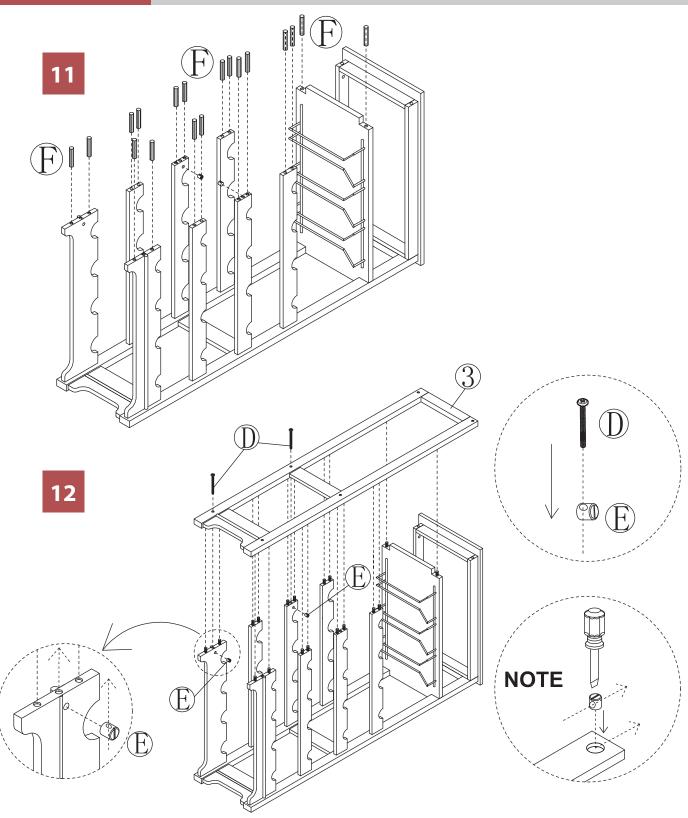

WNR0011720800 - WINE RACK

NOTE: Please read all instructions carefully before starting assembly. Also, we recommend that the unit is fully assembled on a level surface. Two people are recommended to assemble this product. DO NOT over torque screws and bolts.

WNR0011720800 - WINE RACK

WNR0011720800 - WINE RACK

NOTE: Please read all instructions carefully before starting assembly. Also, we recommend that the unit is fully assembled on a level surface. Two people are recommended to assemble this product. DO NOT over torque screws and bolts.