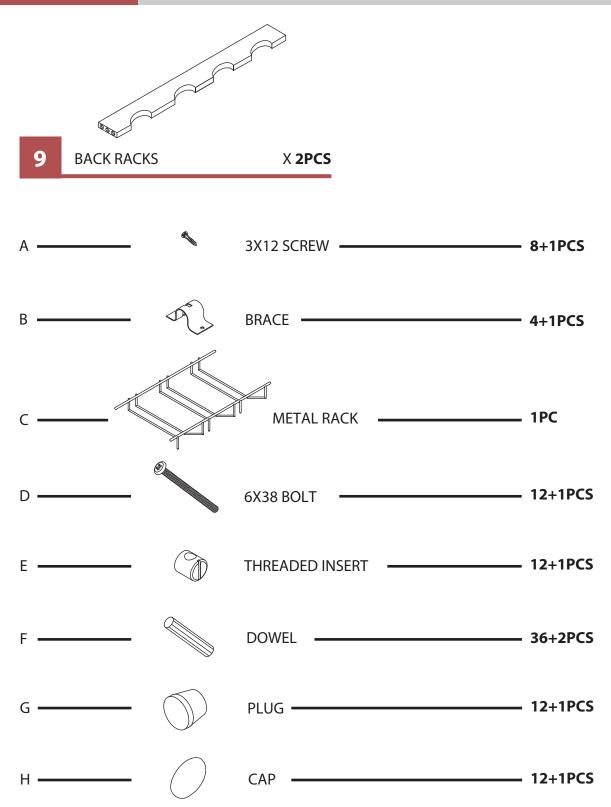

Please check contents before assembly. If any items are missing or damaged, do not take the unit back to the store. Call (775) 629-5029 or email: service@merryproducts.com for customer service and we will save you time by correcting any problems directly for you.