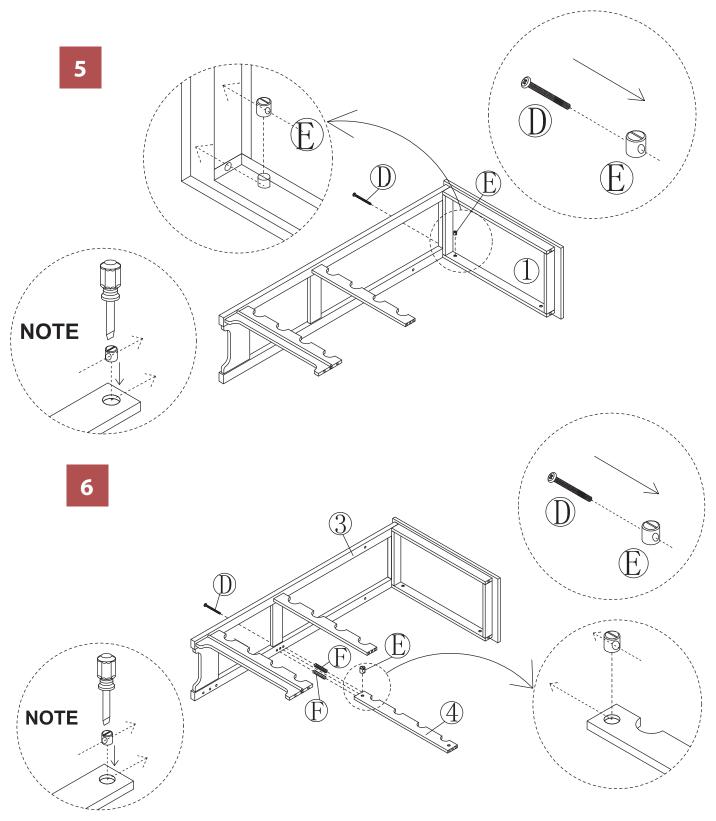

WNR0011720800 - WINE RACK

NOTE: Please read all instructions carefully before starting assembly. Also, we recommend that the unit is fully assembled on a level surface. Two people are recommended to assemble this product. DO NOT over torque screws and bolts.

### north**beam**<sup>™</sup>

WNR0011720800 - WINE RACK

NOTE: Please read all instructions carefully before starting assembly. Also, we recommend that the unit is fully assembled on a level surface. Two people are recommended to assemble this product. DO NOT over torque screws and bolts.