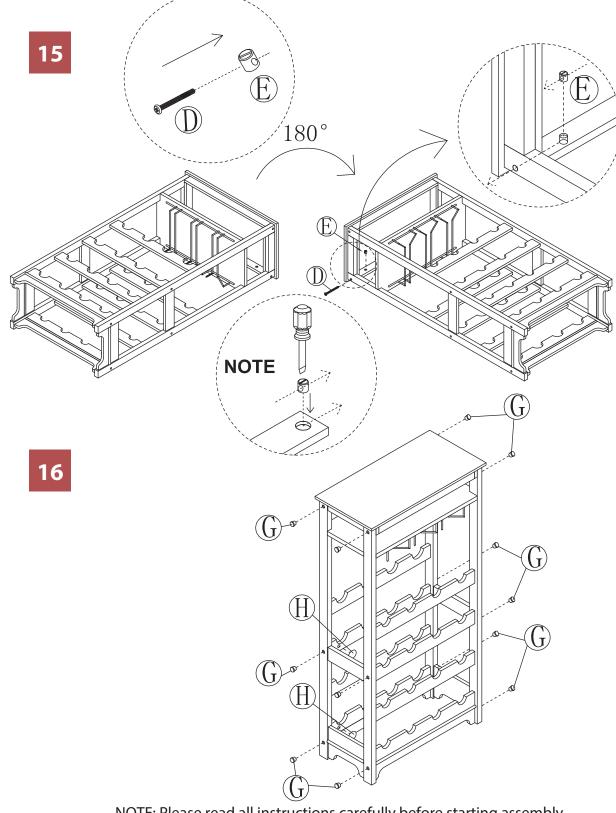

### north<mark>beam</mark>"

WNR0011720800 - WINE RACK

WNR0011720800 - WINE RACK

NOTE: Please read all instructions carefully before starting assembly. Also, we recommend that the unit is fully assembled on a level surface. Two people are recommended to assemble this product. DO NOT over torque screws and bolts.