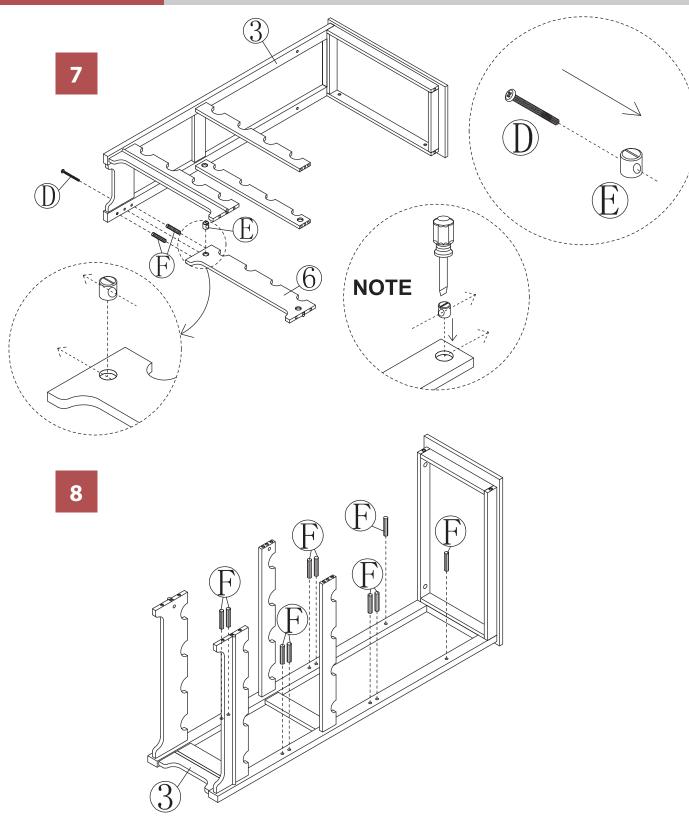

fore starting assembly. Also, we recommend that the unit is fully assembled on a level surface. Two people are recommended to assemble this product. DO NOT over torque screws and bolts.

WNR0011720800 - WINE RACK



WNR0011720800 - WINE RACK



NOTE: Please read all instructions carefully before starting assembly. Also, we recommend that the unit is fully assembled on a level surface. Two people are recommended to assemble this product. DO NOT over torque screws and bolts.

WNR0011720800 - WINE RACK



NOTE: Please read all instructions carefully before starting assembly. Also, we recommend that the unit is fully assembled on a level surface. Two people are recommended to assemble this product. DO NOT over torque screws and bolts.

### north**beam**<sup>™</sup>

WNR0011720800 - WINE RACK



NOTE: Please read all instructions carefully before starting assembly. Also, we recommend that the unit is fully assembled on a level surface. Two people are recommended to assemble this product. DO NOT over torque screws and bolts.

WNR0011720800 - WINE RACK



WNR0011720800 - WINE RACK



### north<mark>beam</mark>"

WNR0011720800 - WINE RACK



WNR0011720800 - WINE RACK



NOTE: Please read all instructions carefully before starting assembly. Also, we recommend that the unit is fully assembled on a level surface. Two people are recommended to assemble this product. DO NOT over torque screws and bolts.

Please check contents before assembly. If any items are missing or damaged, do not take the unit back to the store. Call (775) 629-5029 or email: service@merryproducts.com for customer