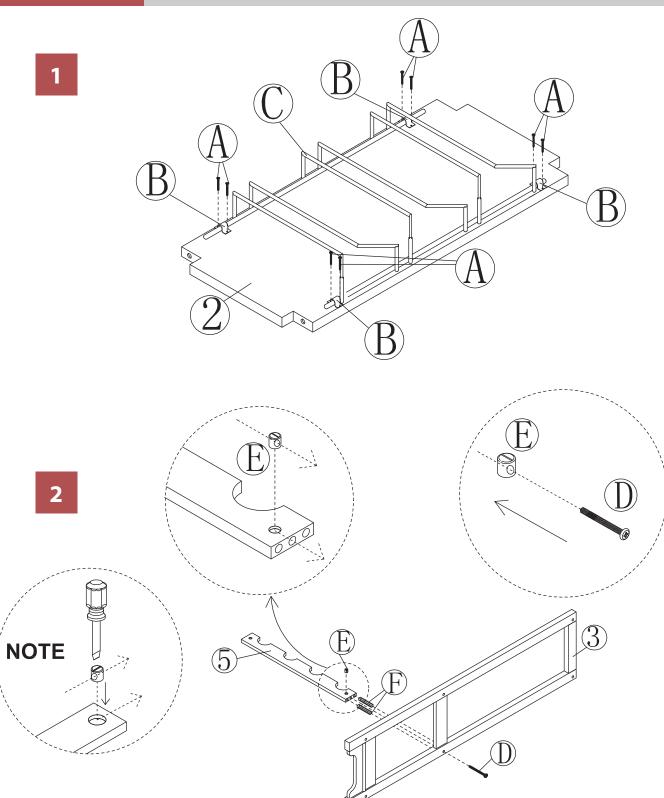

WNR0011720800 - WINE RACK

NOTE: Please read all instructions carefully before starting assembly. Also, we recommend that the unit is fully assembled on a level surface. Two people are recommended to assemble this product. DO NOT over torque screws and bolts.

WNR0011720800 - WINE RACK

WNR0011720800 - WINE RACK

NOTE: Please read all instructions carefully before starting assembly. Also, we recommend that the unit is fully assembled on a level surface. Two people are recommended to assemble this product. DO NOT over torque screws and bolts.

### north**beam**<sup>™</sup>

WNR0011720800 - WINE RACK

NOTE: Please read all instructions carefully before starting assembly. Also, we recommend that the unit is fully assembled on a level surface. Two people are recommended to assemble this product. DO NOT over torque screws and bolts.