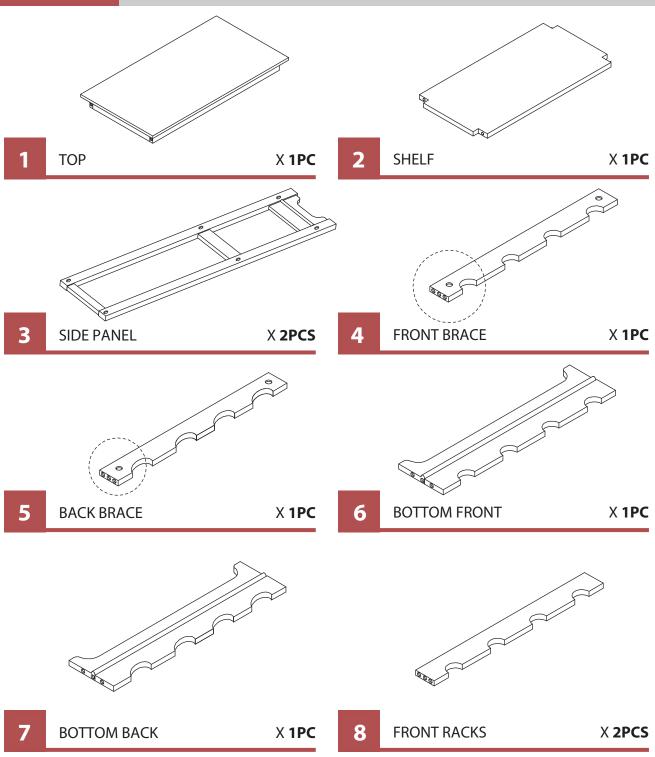

WNR0011720800 - WINE RACK

NOTE: Please read all instructions carefully before starting assembly. Also, we recommend that the unit is fully assembled on a level surface. Two people are recommended to assemble this product. DO NOT over torque screws and bolts.

WNR0011720800 - WINE RACK

WNR0011720800 - WINE RACK

NOTE: Please read all instructions carefully before starting assembly. Also, we recommend that the unit is fully assembled on a level surface. Two people are recommended to assemble this product. DO NOT over torque screws and bolts.

### north**beam**<sup>™</sup>

WNR0011720800 - WINE RACK

NOTE: Please read all instructions carefully before starting assembly. Also, we recommend that the unit is fully assembled on a level surface. Two people are recommended to assemble this product. DO NOT over torque screws and bolts.