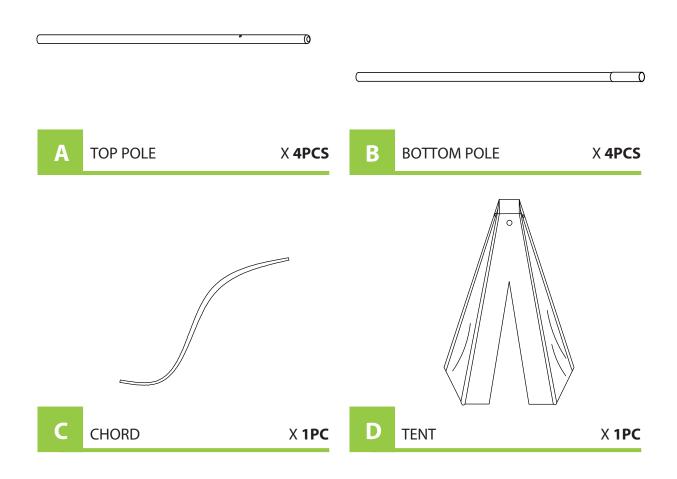

Please check contents before assembly. If any items are missing or damaged, do not take the unit back to the store. Call (775) 629-5029 or email: service@merryproducts.com for customer service and we will save you time by correcting any problems directly for you.