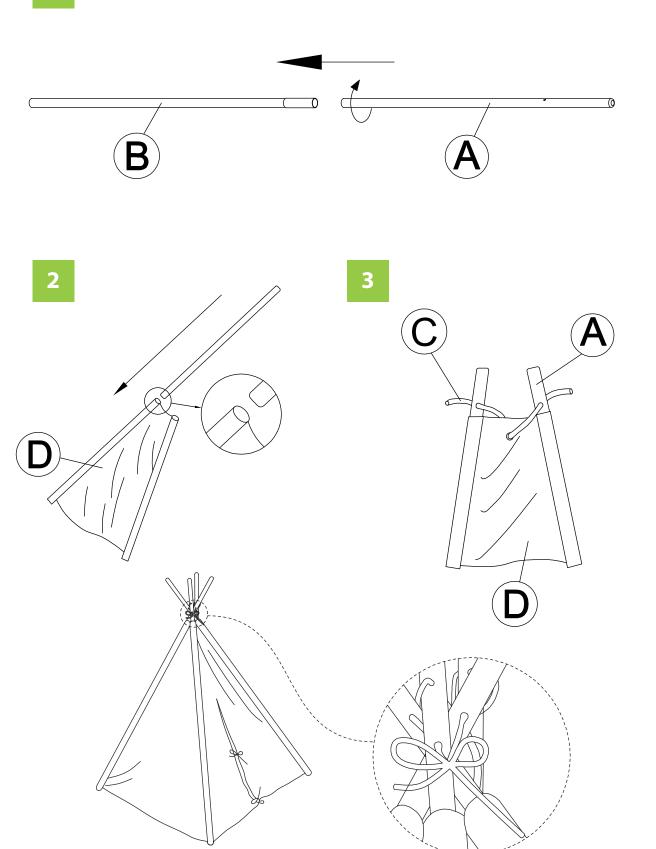

- Rinse any parts with water to clean.
- When assembling turtleplay™ CHILDREN'S TEEPEE please handle all parts and/or hardware with care to avoid any possibilities of damage and/or injury.

NOTE: Please read all instructions carefully before starting assembly. Also, we recommend that the unit is fully assembled on a level surface. Two people are recommended to assemble this product.

NOTE: Please read all instructions carefully before starting assembly. Also, we recommend that the unit is fully assembled on a level surface. Two people are recommended to assemble this product.

1

turtleplay

NOTE: Please read all instructions carefully before starting assembly. Also, we recommend that the unit is fully assembled on a level surface. Two people are recommended to assemble this product.