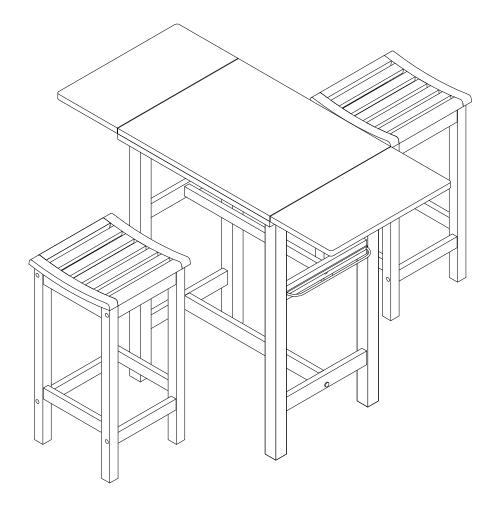

#### BS0330213300 - KITCHEN ISLAND TABLE & TWO STOOL SET

#### north**beam**"

TBS0330213300 - KITCHEN ISLAND TABLE & TWO STOOL SET

3