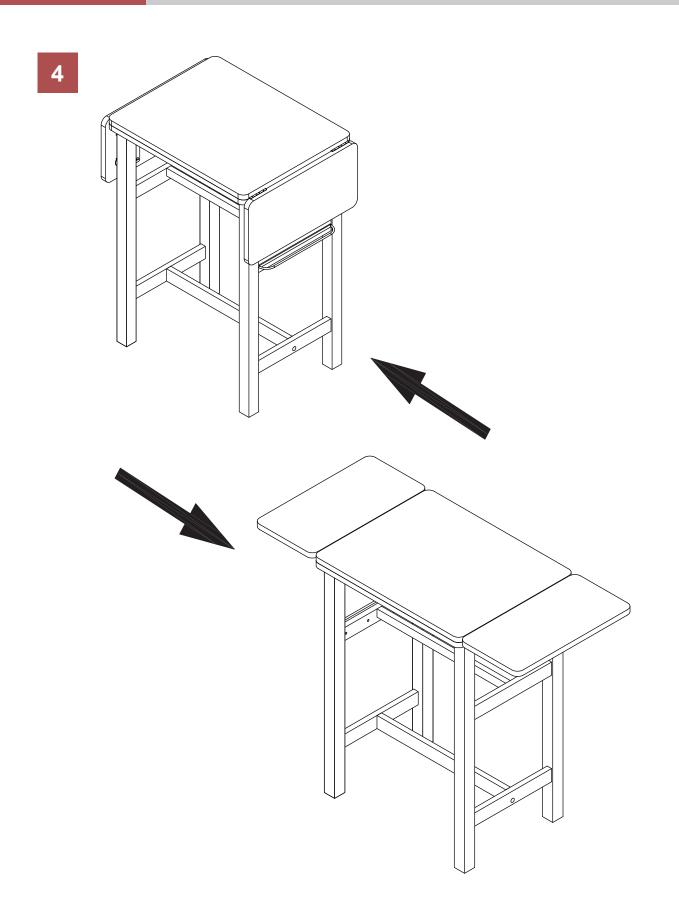

### north**beam**

TBS0330213300 - KITCHEN ISLAND TABLE & TWO STOOL SET

**6** ASSEMBLY