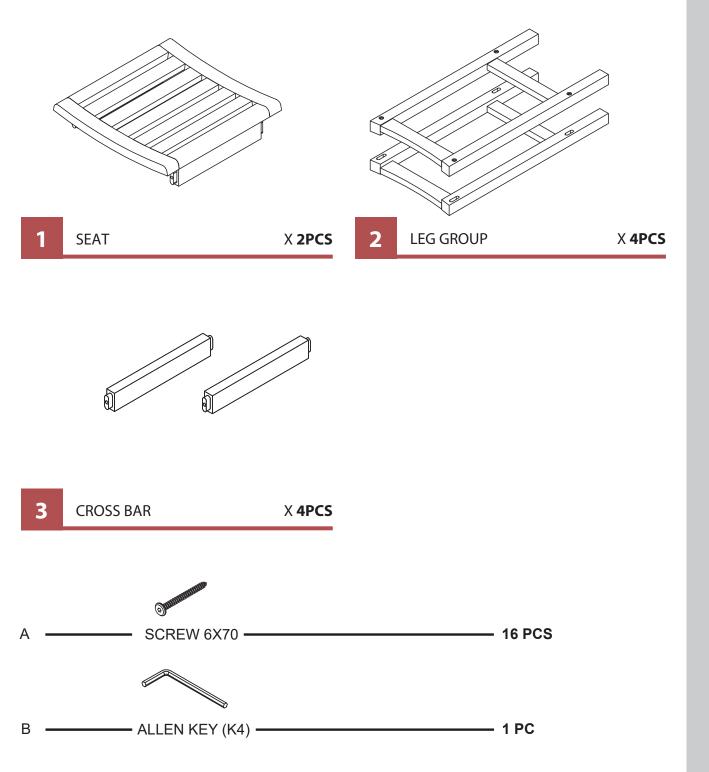

# north **beam**

Please check contents before assembly. If any items are missing or damaged, do not take the unit back to the store. Call (775) 629-5029 or email: service@merryproducts.com for customer service and we will save you time by correcting any problems directly for you.