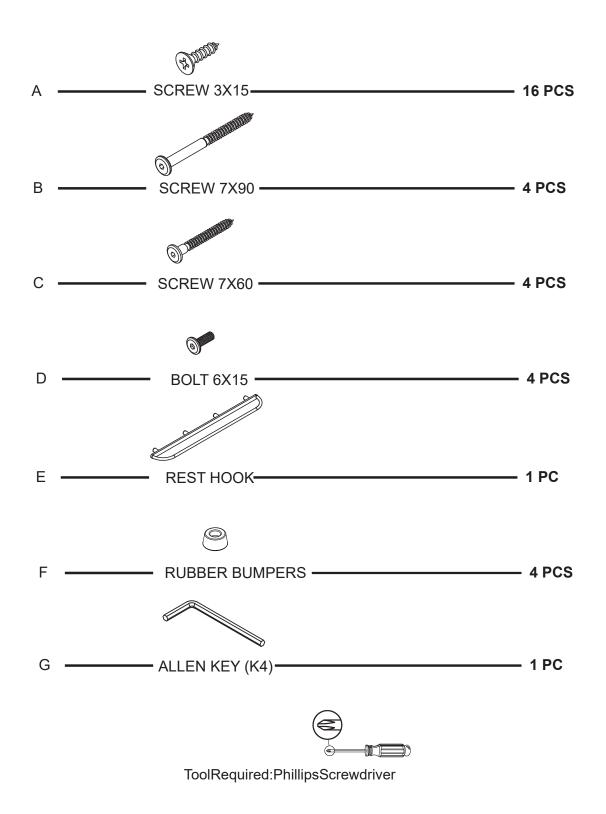

# north **beam**

Please check contents before assembly. If any items are missing or damaged, do not take the unit back to the store. Call (775) 629-5029 or email: service@merryproducts.com for customer service and we will save you time by correcting any problems directly for you.