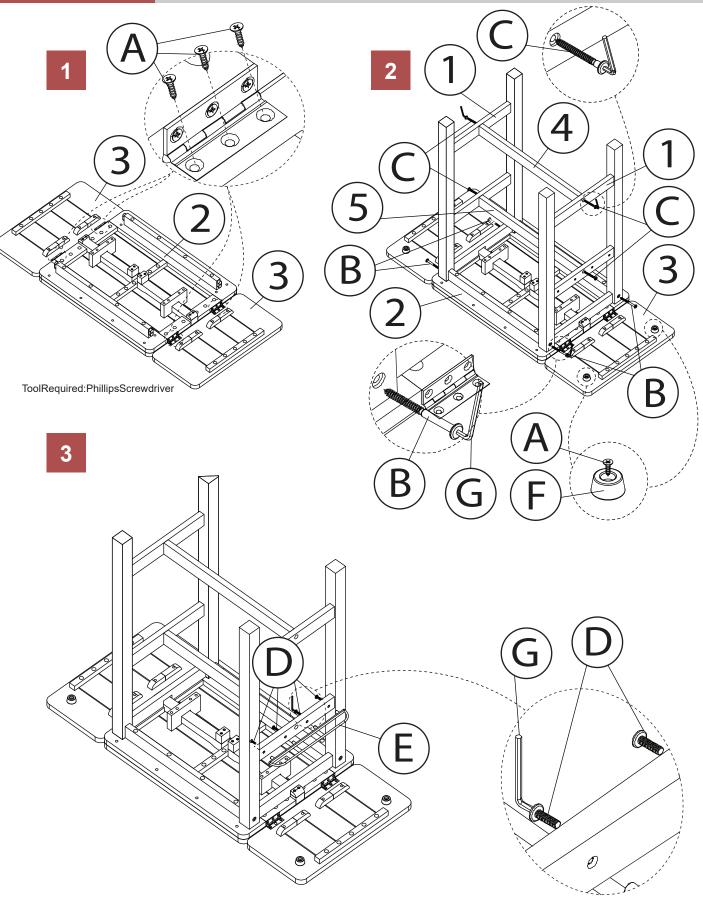

#### north**beam**<sup>™</sup>

NOTE: Please read all instructions carefully before starting assembly. Also, we recommend that the unit is fully assembled on a level surface. Two people are recommended to assemble this product. DO NOT over torque screws and bolts. 5

### north**beam**

TBS0330213300 - KITCHEN ISLAND TABLE & TWO STOOL SET

**6** ASSEMBLY