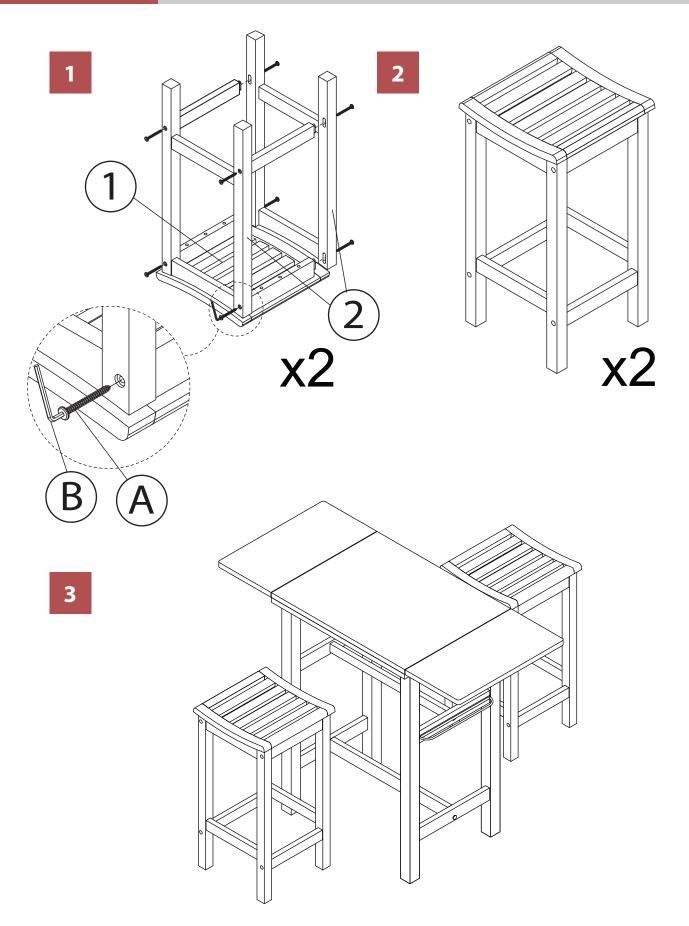

### north**beam**

TBS0330213300 - KITCHEN ISLAND TABLE & TWO STOOL SET

**6** ASSEMBLY