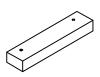

- 7 TABLE TOP STRETCHER X2PCS
- 8 TABLE TOP LID SLAT X4PCS

- TABLE TOP LID STRETCHER X4PCS
- 10 LEG SIDE STRETCHER X2PCS

- 11 LONG COOLER SUPPORT X2PCS
- 12 SHORT COOLER SUPPORT X2PCS