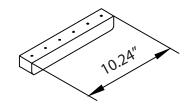

- 7 TABLE TOP STRETCHER X2PCS
- 8 TABLE TOP LID SLAT X4PCS

- TABLE TOP LID STRETCHER X4PCS
- 10 LEG SIDE STRETCHER X2PCS

- 11 LONG COOLER SUPPORT X2PCS
- 12 SHORT COOLER SUPPORT X2PCS

# north beam "

**PARTS** 

13 LEGS X4PCS

14 TABLE TOP MIDDLE STRETCHER X8PCS

15 TABLE TOP END STRETCHER X2PCS

16 ANGLED LEG BRACE X2PCS