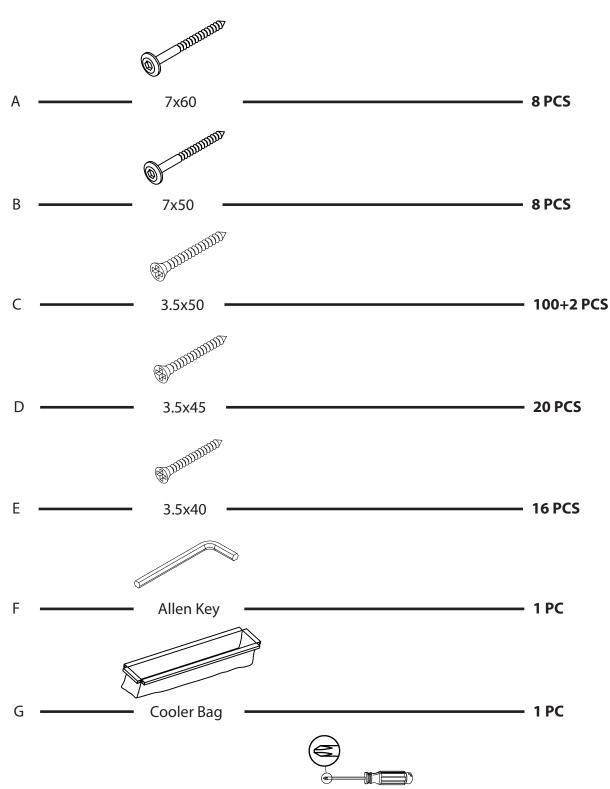

## north beam "

Tool Required: Phillips Screwdriver

DO NOT over torque screws and bolts.

Please check contents before assembly. If any items are missing or damaged, do not take the unit back to the store. Call (775) 629-5029 or email: service@merryproducts.com for customer service and we will save you time by correcting any problems directly for you.