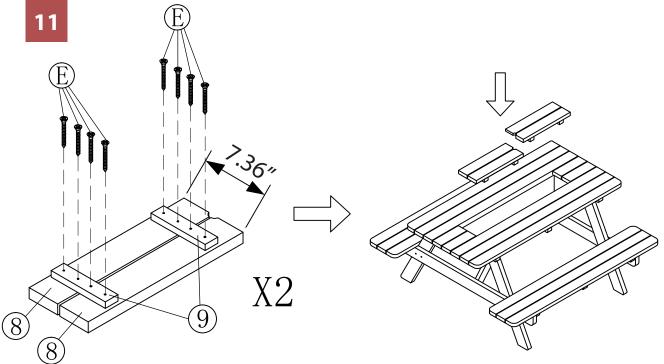

- 7 TABLE TOP STRETCHER X2PCS
- 8 TABLE TOP LID SLAT X4PCS

- TABLE TOP LID STRETCHER X4PCS
- 10 LEG SIDE STRETCHER X2PCS

- 11 LONG COOLER SUPPORT X2PCS
- 12 SHORT COOLER SUPPORT X2PCS

## north beam "

Tool Required: Phillips Screwdriver

DO NOT over torque screws and bolts.

Please check contents before assembly. If any items are missing or damaged, do not take the unit back to the store. Call (775) 629-5029 or email: service@merryproducts.com for customer service and we will save you time by correcting any problems directly for you.