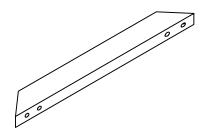

- 7 TABLE TOP STRETCHER X2PCS
- 8 TABLE TOP LID SLAT X4PCS

- TABLE TOP LID STRETCHER X4PCS
- 10 LEG SIDE STRETCHER X2PCS

- 11 LONG COOLER SUPPORT X2PCS
- 12 SHORT COOLER SUPPORT X2PCS

# north beam "

**PARTS** 

13 LEGS X4PCS

14 TABLE TOP MIDDLE STRETCHER X8PCS

15 TABLE TOP END STRETCHER X2PCS

16 ANGLED LEG BRACE X2PCS