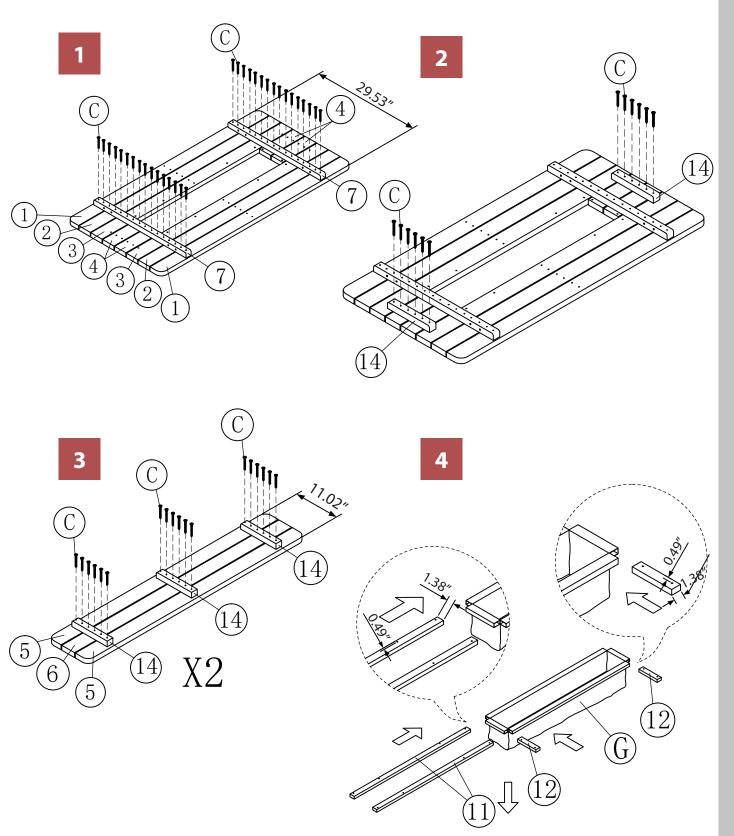

- 7 TABLE TOP STRETCHER X2PCS
- 8 TABLE TOP LID SLAT X4PCS

- TABLE TOP LID STRETCHER X4PCS
- 10 LEG SIDE STRETCHER X2PCS

- 11 LONG COOLER SUPPORT X2PCS
- 12 SHORT COOLER SUPPORT X2PCS

# north beam "

**PARTS** 

13 LEGS X4PCS

14 TABLE TOP MIDDLE STRETCHER X8PCS

15 TABLE TOP END STRETCHER X2PCS

16 ANGLED LEG BRACE X2PCS