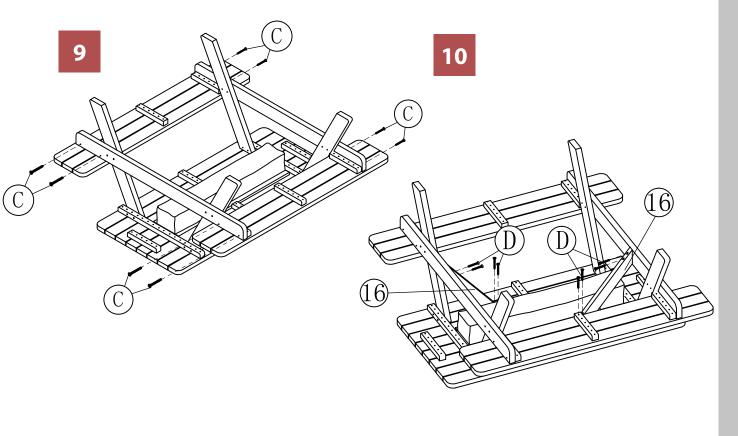

- 7 TABLE TOP STRETCHER X2PCS
- 8 TABLE TOP LID SLAT X4PCS

- TABLE TOP LID STRETCHER X4PCS
- 10 LEG SIDE STRETCHER X2PCS

- 11 LONG COOLER SUPPORT X2PCS
- 12 SHORT COOLER SUPPORT X2PCS

# north beam "

**PARTS** 

13 LEGS X4PCS

14 TABLE TOP MIDDLE STRETCHER X8PCS

15 TABLE TOP END STRETCHER X2PCS

16 ANGLED LEG BRACE X2PCS