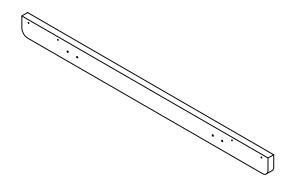

- 7 TABLE TOP STRETCHER X2PCS
- 8 TABLE TOP LID SLAT X4PCS

- TABLE TOP LID STRETCHER X4PCS
- 10 LEG SIDE STRETCHER X2PCS

- 11 LONG COOLER SUPPORT X2PCS
- 12 SHORT COOLER SUPPORT X2PCS