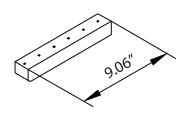

- 7 TABLE TOP STRETCHER X2PCS
- 8 TABLE TOP LID SLAT X4PCS

- TABLE TOP LID STRETCHER X4PCS
- 10 LEG SIDE STRETCHER X2PCS

- 11 LONG COOLER SUPPORT X2PCS
- 12 SHORT COOLER SUPPORT X2PCS

# north beam "

**PARTS** 

13 LEGS X4PCS

14 TABLE TOP MIDDLE STRETCHER X8PCS

15 TABLE TOP END STRETCHER X2PCS

16 ANGLED LEG BRACE X2PCS