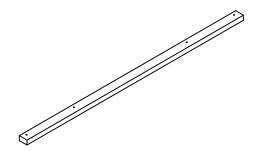

- 7 TABLE TOP STRETCHER X2PCS
- 8 TABLE TOP LID SLAT X4PCS

- TABLE TOP LID STRETCHER X4PCS
- 10 LEG SIDE STRETCHER X2PCS

- 11 LONG COOLER SUPPORT X2PCS
- 12 SHORT COOLER SUPPORT X2PCS