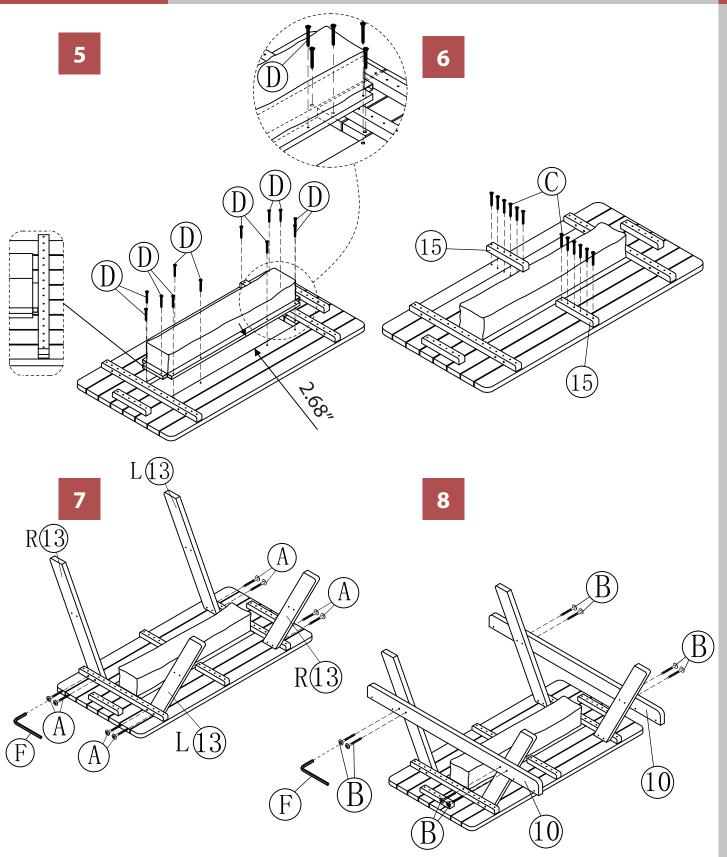

- 7 TABLE TOP STRETCHER X2PCS
- 8 TABLE TOP LID SLAT X4PCS

- TABLE TOP LID STRETCHER X4PCS
- 10 LEG SIDE STRETCHER X2PCS

- 11 LONG COOLER SUPPORT X2PCS
- 12 SHORT COOLER SUPPORT X2PCS

# north beam "

**PARTS** 

13 LEGS X4PCS

14 TABLE TOP MIDDLE STRETCHER X8PCS

15 TABLE TOP END STRETCHER X2PCS

16 ANGLED LEG BRACE X2PCS