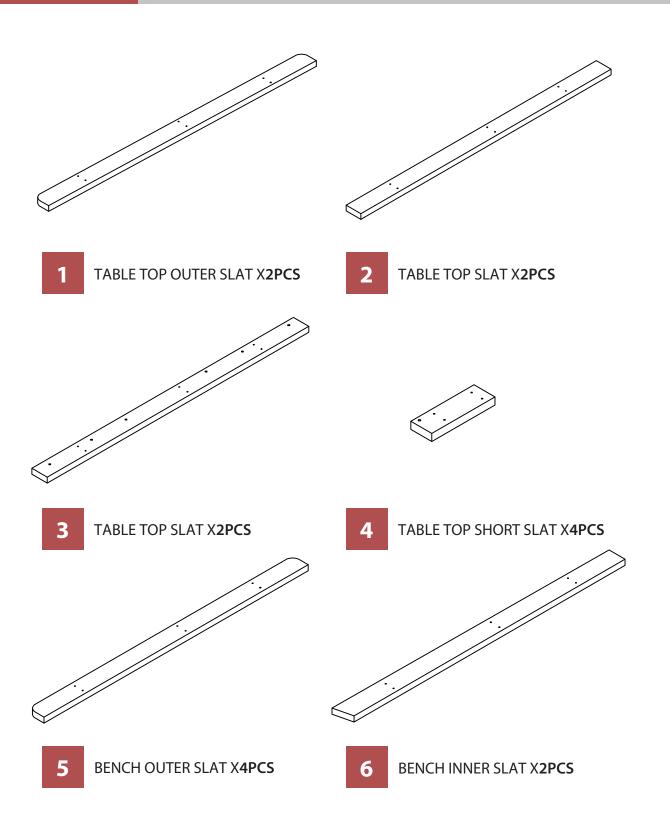

- 7 TABLE TOP STRETCHER X2PCS
- 8 TABLE TOP LID SLAT X4PCS

- TABLE TOP LID STRETCHER X4PCS
- 10 LEG SIDE STRETCHER X2PCS

- 11 LONG COOLER SUPPORT X2PCS
- 12 SHORT COOLER SUPPORT X2PCS

# north beam "

**PARTS** 

13 LEGS X4PCS

14 TABLE TOP MIDDLE STRETCHER X8PCS

15 TABLE TOP END STRETCHER X2PCS

16 ANGLED LEG BRACE X2PCS