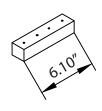

- 7 TABLE TOP STRETCHER X2PCS
- 8 TABLE TOP LID SLAT X4PCS

- TABLE TOP LID STRETCHER X4PCS
- 10 LEG SIDE STRETCHER X2PCS

- 11 LONG COOLER SUPPORT X2PCS
- 12 SHORT COOLER SUPPORT X2PCS