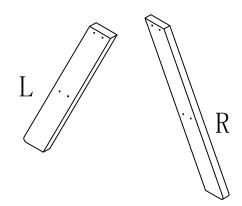

# north beam "

**PARTS** 

13 LEGS X4PCS

14 TABLE TOP MIDDLE STRETCHER X8PCS

15 TABLE TOP END STRETCHER X2PCS

16 ANGLED LEG BRACE X2PCS