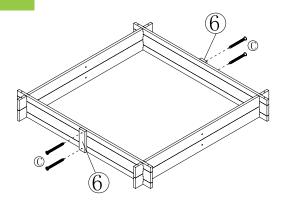

# turtleplay

**ASSEMBLY** 

4

6

12

Please check contents before assembly. If any items are missing or damaged, do not take the unit back to the store. Call (775) 629-5029 or email: service@merryproducts.com for customer service and we will save you time by correcting any problems directly for you.