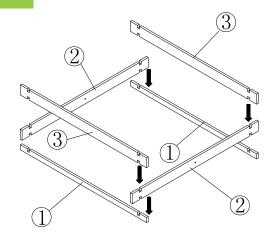

# turtleplay

**ASSEMBLY** 

4

6

12

Please check contents before assembly. If any items are missing or damaged, do not take the unit back to the store. Call (775) 629-5029 or email: service@merryproducts.com for customer service and we will save you time by correcting any problems directly for you.