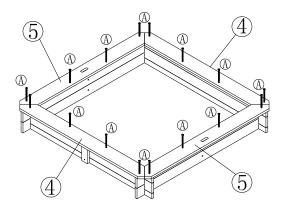

# turtleplay

**ASSEMBLY** 

4

6

12

Please check contents before assembly. If any items are missing or damaged, do not take the unit back to the store. Call (775) 629-5029 or email: service@merryproducts.com for customer service and we will save you time by correcting any problems directly for you.