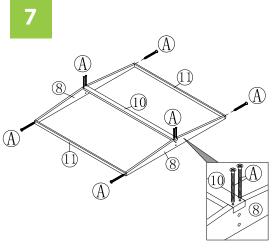

# turtleplay

**ASSEMBLY** 

4

6

12

Please check contents before assembly. If any items are missing or damaged, do not take the unit back to the store. Call (775) 629-5029 or email: service@merryproducts.com for customer service and we will save you time by correcting any problems directly for you.