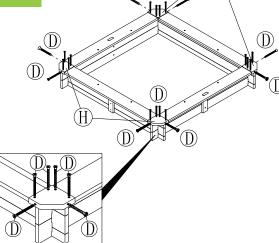

# turtleplay

**ASSEMBLY** 

4

6

12

Please check contents before assembly. If any items are missing or damaged, do not take the unit back to the store. Call (775) 629-5029 or email: service@merryproducts.com for customer service and we will save you time by correcting any problems directly for you.