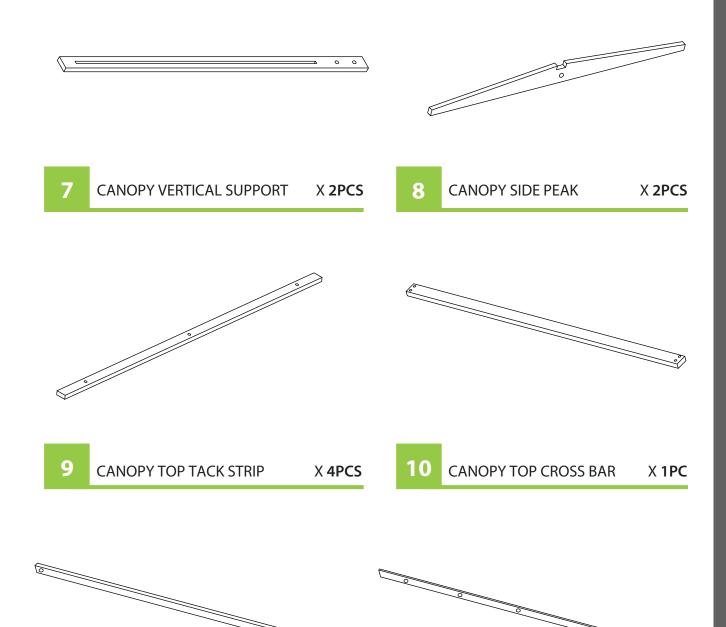

# turtleplay

**CANOPY F&B CROSS BAR** 

PART LIST

NOTE: Please read all instructions carefully before starting assembly. Also, we recommend that the unit is fully assembled on a level surface. Two people are recommended to assemble this product. DO NOT over torque screws and bolts.