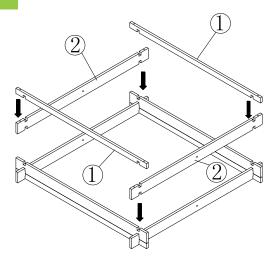

# turtleplay

**ASSEMBLY** 

4

6

12

Please check contents before assembly. If any items are missing or damaged, do not take the unit back to the store. Call (775) 629-5029 or email: service@merryproducts.com for customer service and we will save you time by correcting any problems directly for you.