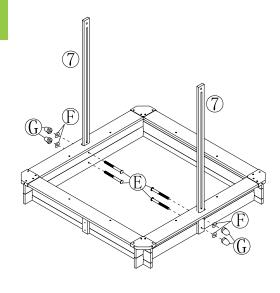

# turtleplay

**ASSEMBLY** 

4

6

12

Please check contents before assembly. If any items are missing or damaged, do not take the unit back to the store. Call (775) 629-5029 or email: service@merryproducts.com for customer service and we will save you time by correcting any problems directly for you.